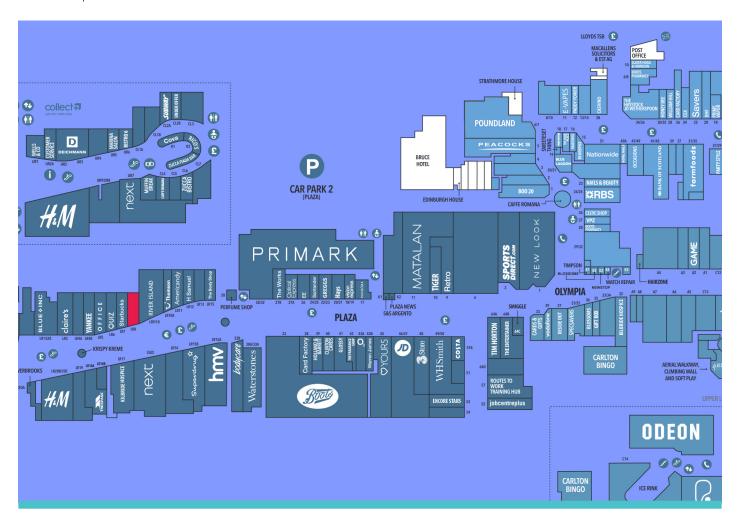

#### **LOCATION**

East Kilbride Shopping Centre is Scotland's largest covered retail and leisure destination. The centre benefits from footfall of over 7.5 million and is anchored by **Boots, Primark** and **Odeon Luxe**. Other key retailers include **H&M, Next** and **JD**.

The subject unit is located in a prime position within Centre West, which is the main fashion mall within the centre. Other nearby retailers include **Quiz, River Island, Next** and **Starbucks**.