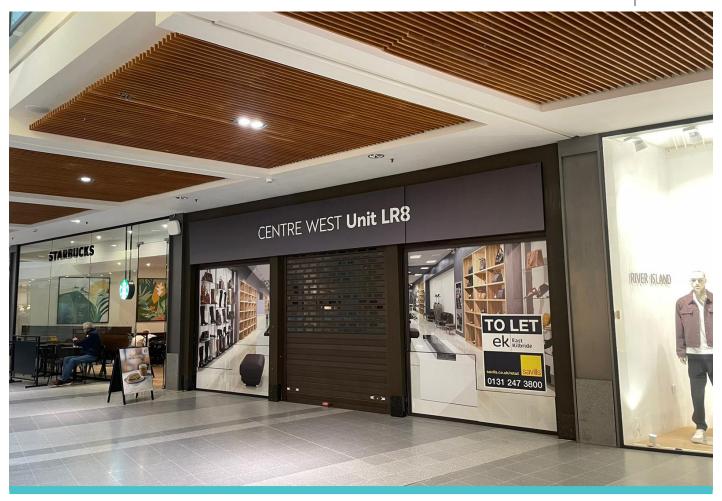

# UNIT LR8 CENTRE WEST

EAST KILBRIDE SHOPPING CENTRE G74 1LL

The subject unit is located in a prime position within Centre West, which is the main fashion mall within the centre. Other nearby retailers include **Quiz, River Island, Next** and **Starbucks**.

#### **ACCOMMODATION**

The premises are arranged over ground floor only and has the following approximate area:

Ground Floor: 159.5 sq m (1,717 sq ft)

The above areas are approximate and should be verified by any interested party.