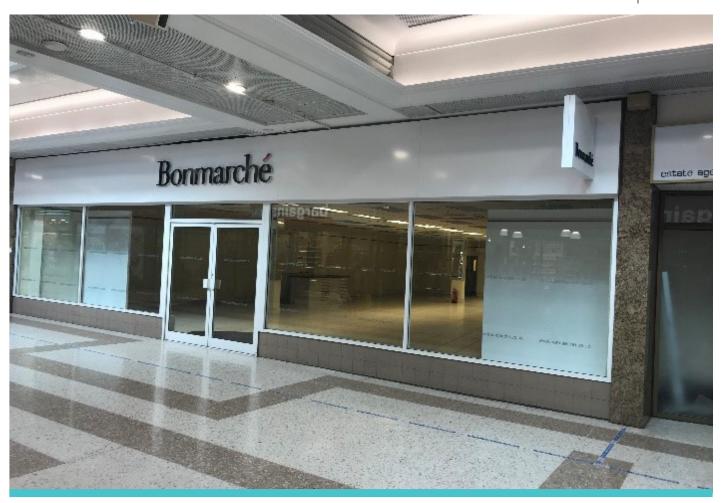

# UNIT 6 PRINCES MALL

EAST KILBRIDE SHOPPING CENTRE G74 1LL

#### **ACCOMMODATION**

The premises are arranged over ground floor only and has the following approximate area:

Ground Floor: 278.4 sq m (2,997 sq ft) First Floor: 37.7 q m (406 sq ft)

The above areas are approximate and should be verified by any interested party.