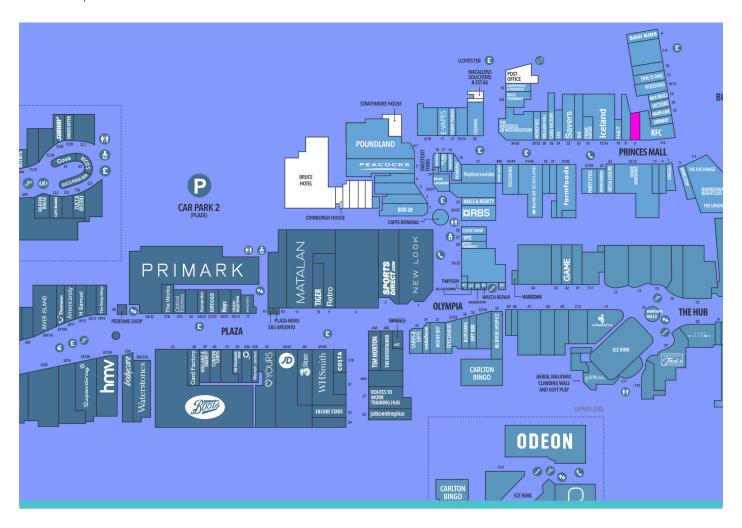

# UNIT 6 PRINCES MALL

EAST KILBRIDE SHOPPING CENTRE G74 1LL

The unit is located within the Princes Mall and sits directly opposite **Home Bargains**. Other occupiers within this mall include **Greggs, Baynes, Iceland** and **Farmfoods** 