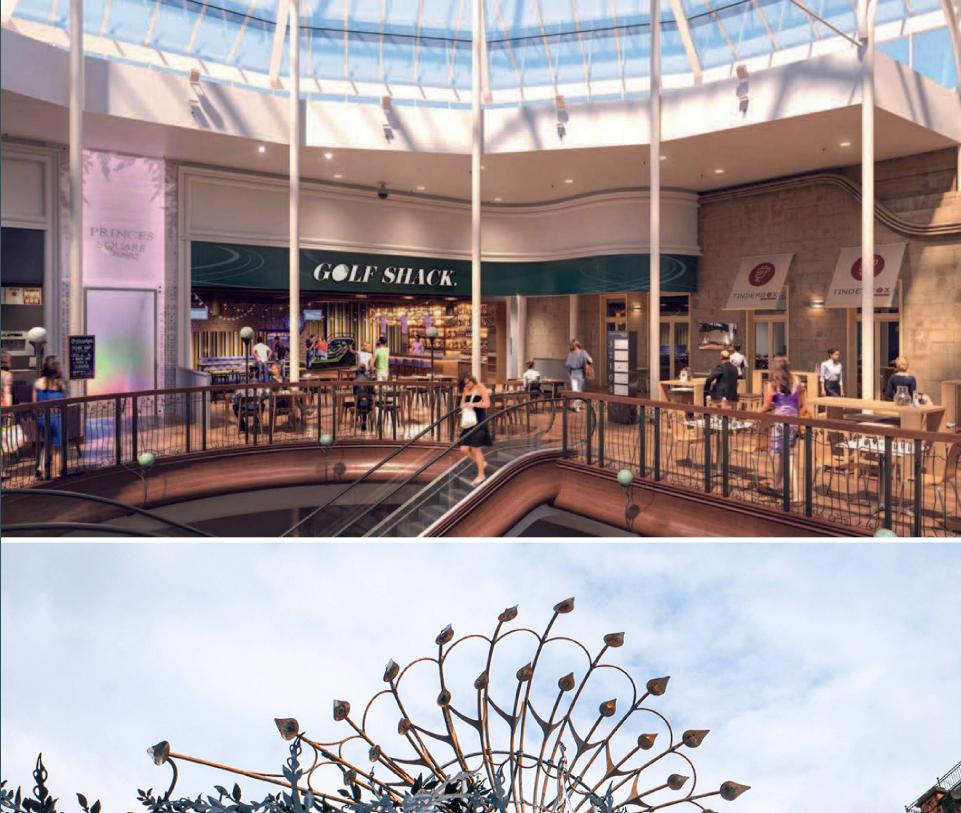

# Princes Square is a unique place to be.

Voted Scotland's Favourite Building of the last 100 years in 2016, Princes Square is no ordinary mall. Discover Glasgow's hidden gem on world famous Buchanan Street and a premium destination for shopping, dining and socialising.

## PRINCESSOUARE.CO.UK

Accommodation 4,137 sq ft (384 sq m) with 957 sq ft (89 sq m) seating area

Nearby occupiers include Zizzi, Tinderbox and Barca.

**Rent** Available on request.