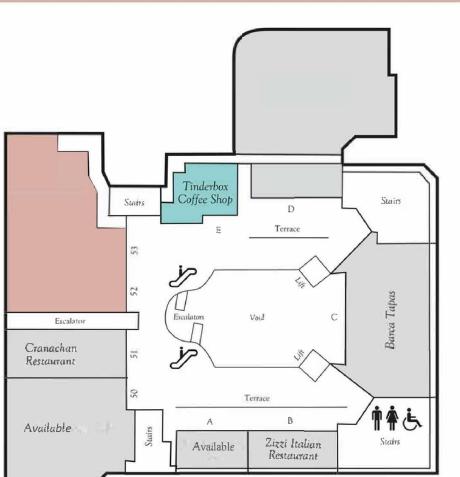

Terrace - second floor 4,137 sq ft (384 sq m) with 957 sq ft (89 sq m) seating area

48 Buchanan Street, Glasgow G1 3JN

UNIT 52 52

## PRINCESSOUARE.CO.UK

Accommodation 4,137 sq ft (384 sq m) with 957 sq ft (89 sq m) seating area

Nearby occupiers include Zizzi, Tinderbox and Barca.

**Rent** Available on request.