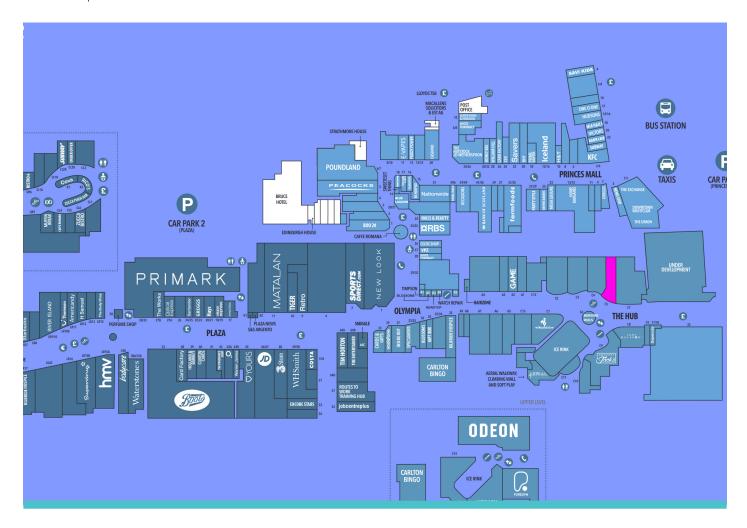

# UNIT C5 THE HUB

EAST KILBRIDE SHOPPING CENTRE G74 1LL

The subject unit is located in a prime position within The Hub. Other nearby occupiers include Monterey Jack's, Aeiral Walkway, Nando's and Tony Macaroni.