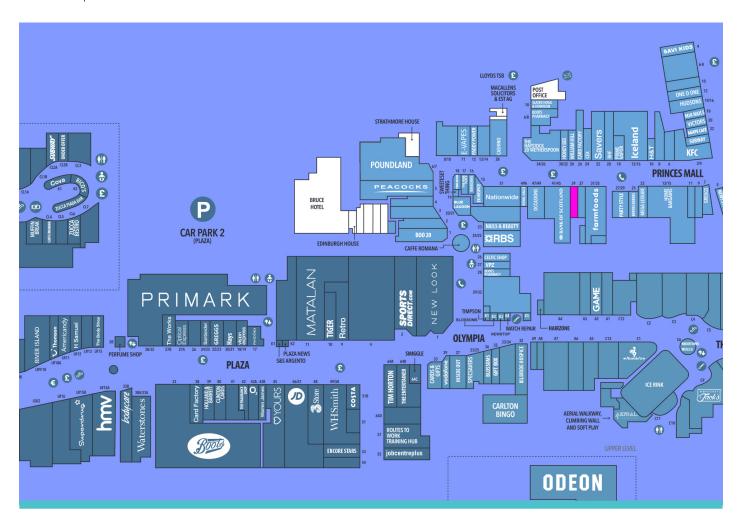

# **LOCATION**

East Kilbride Shopping Centre is Scotland's largest covered retail and leisure destination. The centre benefits from footfall of over 7.5 million and is anchored by **Primark, Boots** and **Odeon Luxe**. Other key retailers include **H&M, Superdrug** and **JD**.

The unit is located within the Princes Mall and sits adjacent to **Bank of Scotland**. Other occupiers within this mall include **Savers, CEX, Iceland** and **Home Bargains.** 