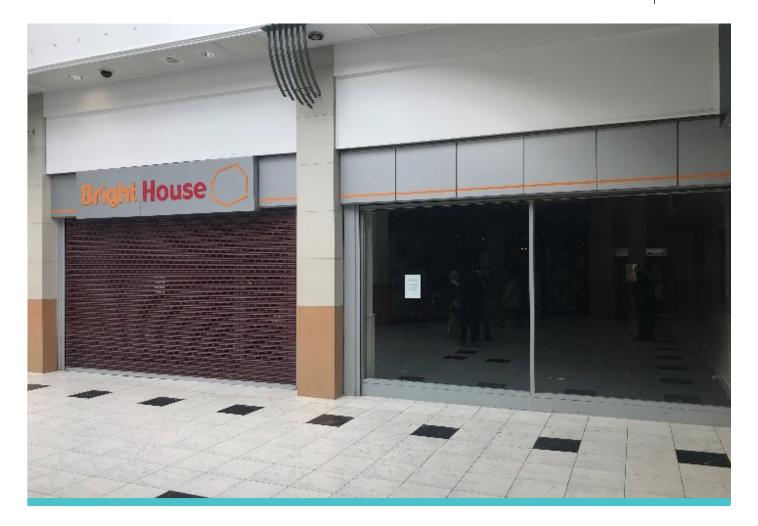

# RETAIL UNIT - TO LET UNIT 13/14 PRINCES SQUARE EAST KILBRIDE SHOPPING CENTRE G74 1LL

## ACCOMMODATION

The premises are arranged over ground and first floor levels and have the following approximate areas:

Ground Floor: 197.7 sq m (2,128 sq ft) First Floor: 88.6 sq m (954 sq ft)

The above areas are approximate and should be verified by any interested party.