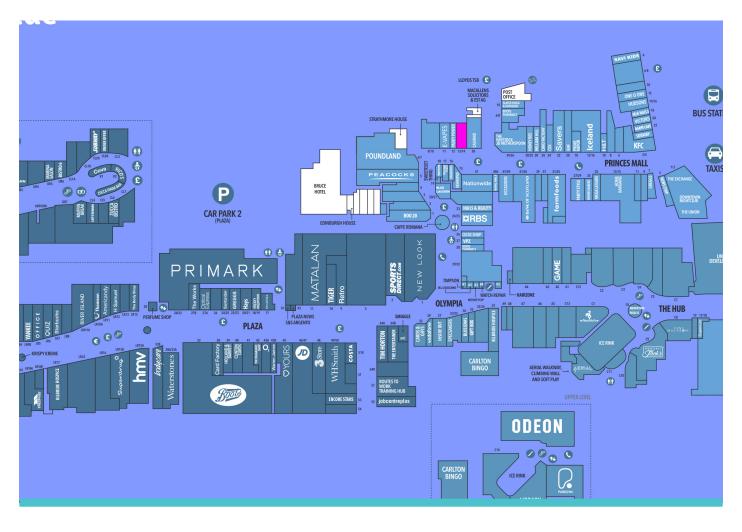

## LOCATION

East Kilbride Shopping Centre is Scotland's largest covered retail and leisure destination. The centre benefits from footfall of over 7.5 million and is anchored by **Primark, Boots** and **Odeon Luxe**. Other key retailers include **H&M, Superdrug** and **JD**.

The subject property is located in a prominent position, immediately adjacent to **Paddy Power**. Other occupiers located nearby include **Nationwide, Poundland, Ramsdens** and **Cashino**.