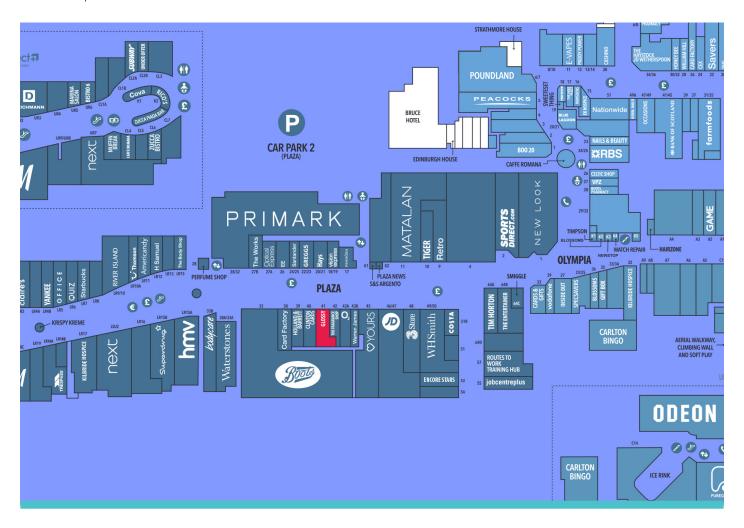

The subject unit is located in a prominant position within the mall, close to **Holland & Barrett, Boots, Greggs, Hays, Vision Express** and **Pandora.** 

#### **ACCOMMODATION**

The premises are arranged over ground floor only and has the following approximate area:

Ground Floor: 224.1 sq m (2,412 sq ft)

The above areas are approximate and should be verified by any interested party.