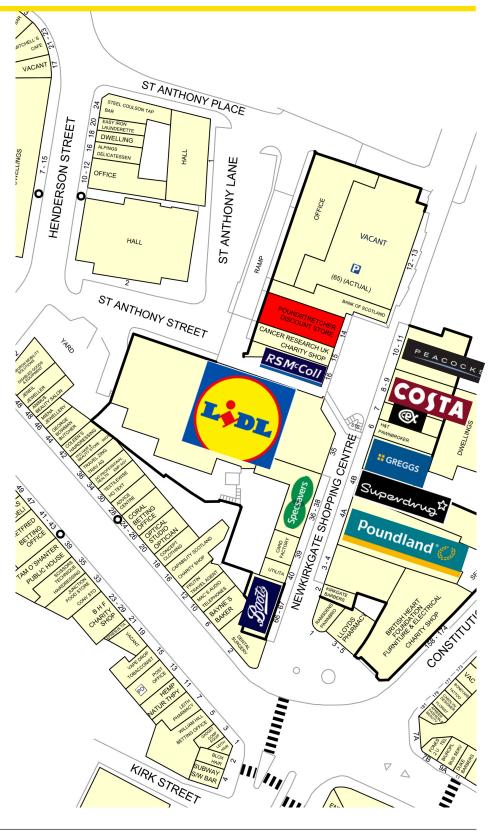

# RETAIL UNIT EDINBURGH

Unit 14, Newkirgate Centre

## Key Highlights

- The Newkirkgate Shopping Centre provides a strong neighbourhood retailing destination for the Leith area of Edinburgh.
- Leith itself forms a popular suburb of Edinburgh, where there has been significant development and regeneration in recent years.
- The centre is located at the foot of Leith Walk and is approximately 1 mile east of Edinburgh city centre.
- The centre has an excellent line up of national retailers including Lidl, Card Factory, Costa, Peacocks and Boots.