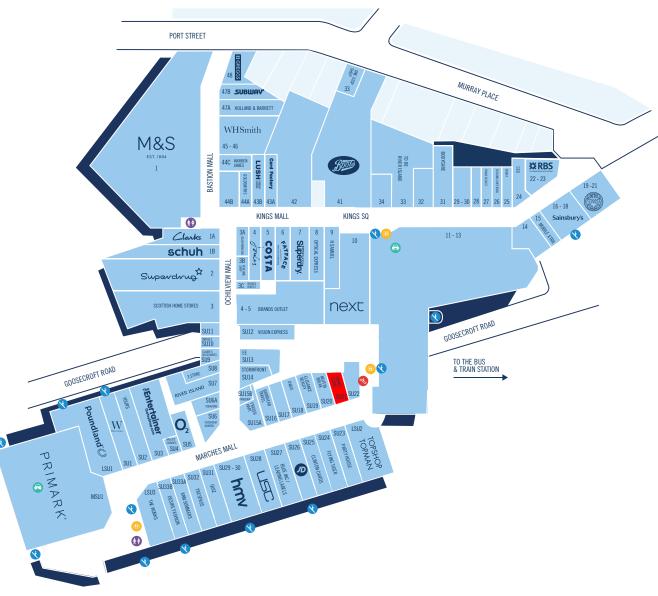

# To Let

**Prime Retail Unit** 

**Unit 21 Marches Mall** 

**PLAY VIDEO** 

THISTLES SHOPPING CENTRE STIRLING | FK8 2EA

# Location

Stirling is a major regional centre in the central belt of Scotland, with a catchment of 115,000 people living within 15 minutes. The town is situated approximately 40 miles from Edinburgh and 35 miles from Glasgow. The Thistles Shopping Centre provides more than 500,000 sq ft of quality retail space with key anchor stores including Marks & Spencer, Boots and Primark.

The property is located close to other occupiers including Elegance Beauty, JD, Clinton Cards, Flying Tiger and Fraser Hart.