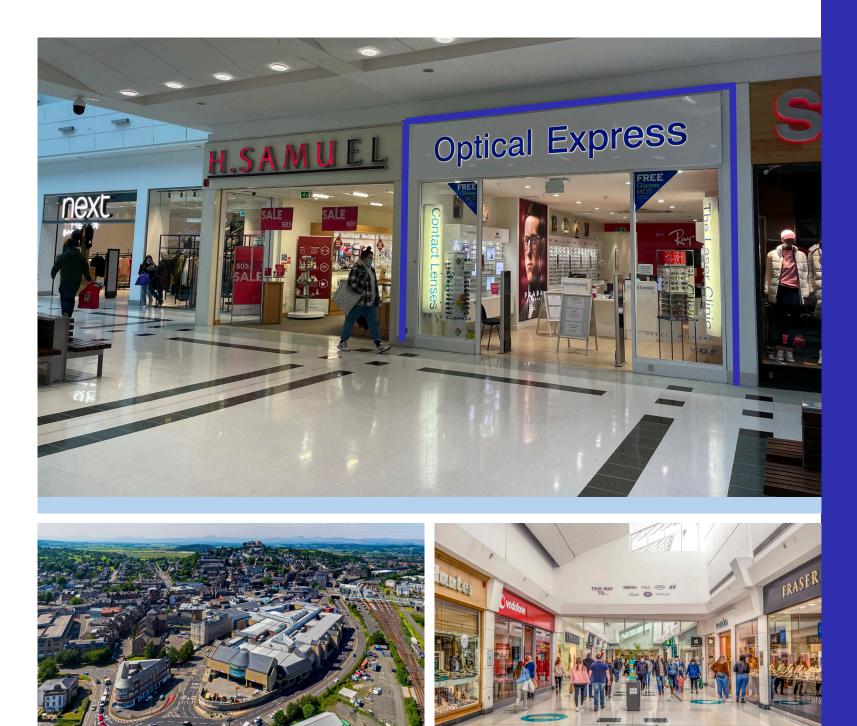

### Location

Stirling is a major regional centre in the central belt of Scotland, with a catchment of 115,000 people living within 15 minutes. The town is situated approximately 40 miles from Edinburgh and 35 miles from Glasgow. The Thistles Shopping Centre provides more than 500,000 sq ft of quality retail space with key anchor stores including Marks & Spencer, Boots and Primark.

The property is located close to other occupiers including Next, Joules, Lush, Boots, Superdry and FatFace.