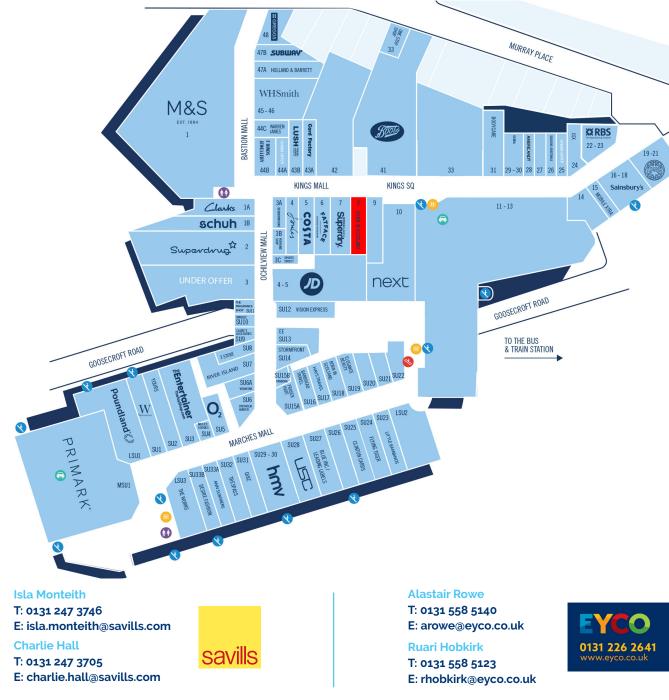

The property is located close to other occupiers including Next, Joules, Lush, Boots, Superdry and FatFace.

### Accommodation

The premises are arranged over ground floor and basement levels, comprising the following approximate net internal area:

| Ground   | 1,471 sq ft | 136.6 sq m |
|----------|-------------|------------|
| Basement | 1,223 sq ft | 113.6 sq m |