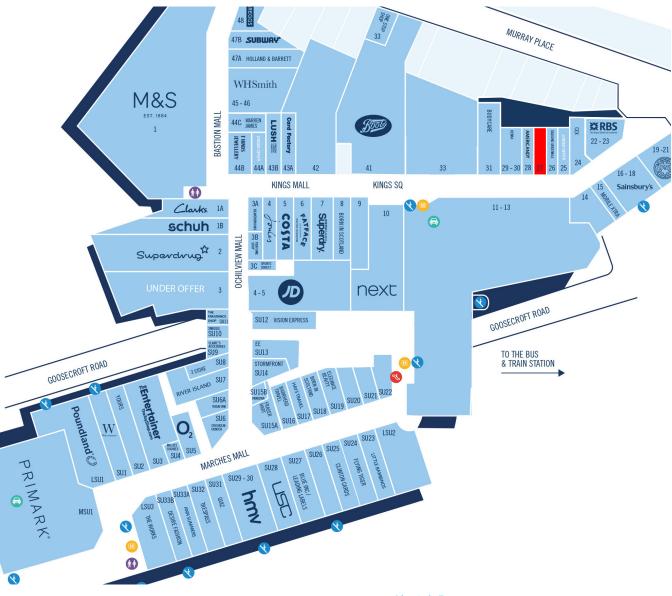

# To Let

**Prime Retail Unit** 

Unit 27 Kings Mall

THISTLES SHOPPING CENTRE STIRLING | FK8 2EA

The property is located close to other occupiers including CEX, RBS, Sainsbury's, Bodycare, Boots and Next.