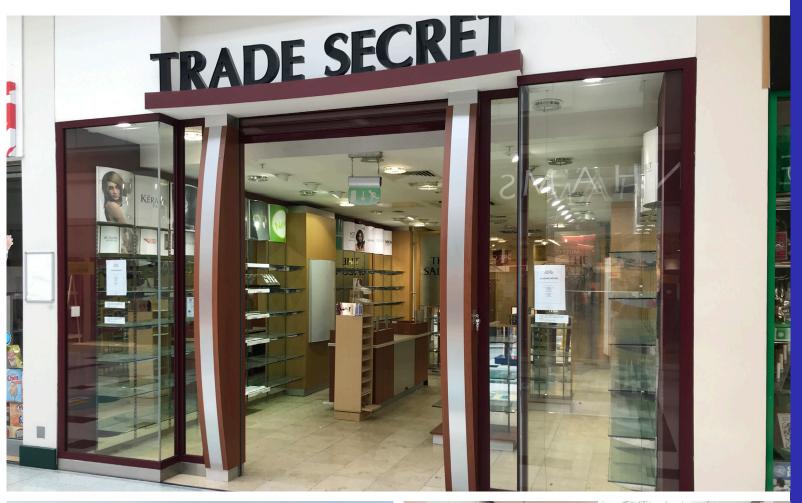

# To Let

**Prime Retail Unit** 

Unit 27 Kings Mall

THISTLES SHOPPING CENTRE STIRLING | FK8 2EA

## **Accommodation**

The premises are arranged over ground floor only, comprising the following approximate net internal area:

| Ground 1,054 sq ft 97.92 sq m |  |
|-------------------------------|--|
|-------------------------------|--|