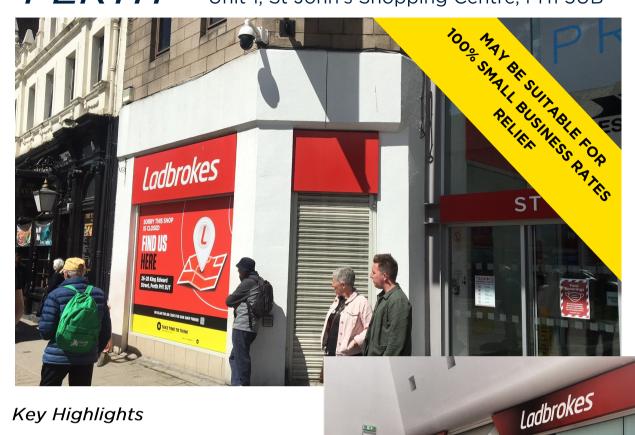

# RETAIL UNIT PERTH - Unit 1, St John's Shopping Centre, PH1 5UB

### Key Highlights

- Perth is situated 40 miles north of Edinburgh and 60 miles north east of Glasgow.
- The city has a catchment population of circa 50,000 people with a wider catchment in the region of 120,000 people and is the 2nd fastest growing city in Scotland.
- The St John's Shopping Centre provides the prime shopping destination in Perth city centre and is anchored by Primark and River Island.
- Footfall of approximately 6 million per annum (pre-Covid).
- The unit sits immediately adjacent to the South Street entrance and benefits from frontages within the centre and also onto South Street.
- Other occupiers located within the centre include Trespass, JD, Game, O2, 3 Store and Clintons.