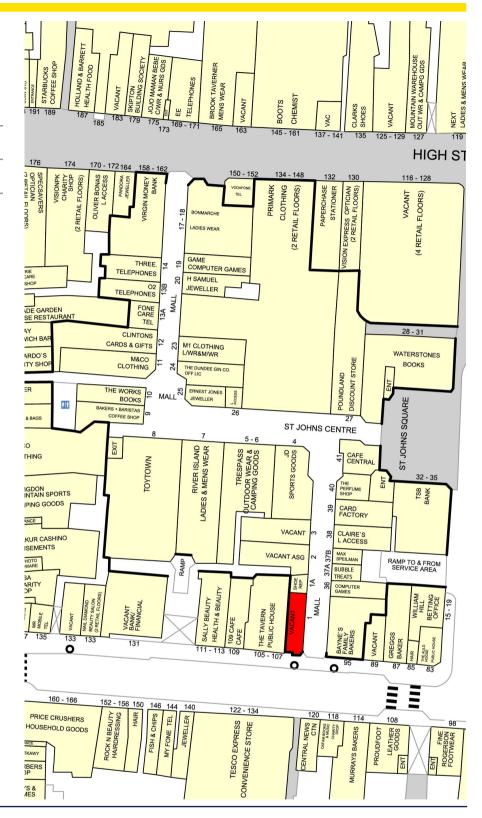

### Key Highlights

- Perth is situated 40 miles north of Edinburgh and 60 miles north east of Glasgow.
- The city has a catchment population of circa 50,000 people with a wider catchment in the region of 120,000 people and is the 2nd fastest growing city in Scotland.
- The St John's Shopping Centre provides the prime shopping destination in Perth city centre and is anchored by Primark and River Island.
- Footfall of approximately 6 million per annum (pre-Covid).
- The unit sits immediately adjacent to the South Street entrance and benefits from frontages within the centre and also onto South Street.
- Other occupiers located within the centre include Trespass, JD, Game, O2, 3 Store and Clintons.