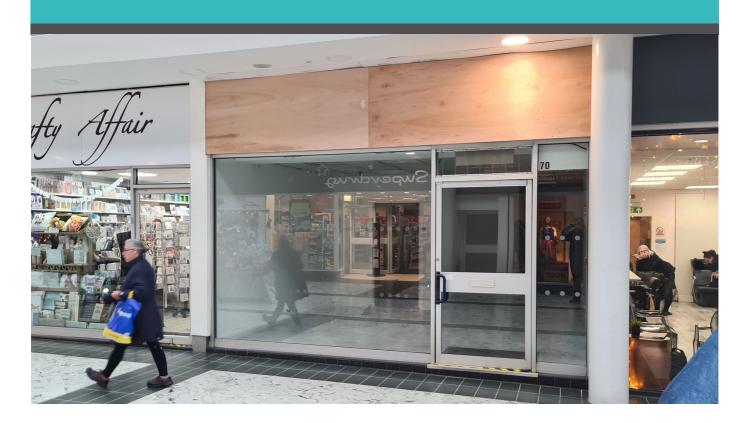

#### **Subject Premises**

The subjects are situated on Sylvania Way, immediately adjacent to Three Store and Bonmarche. Superdrug, JD, Bodycare and Costa are all located in the vicinity.

# **Accommodation**

The unit is arranged over ground floor level only and provides the following approx areas:

**Ground floor:** 522 sq ft / 48.49 sq m

These areas are indicative only and any party should carry out their own measurement survey to verify these