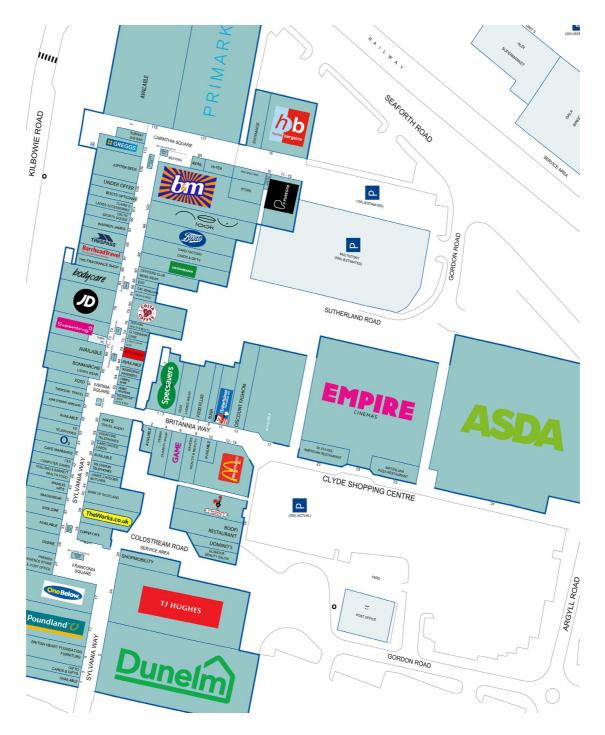

The Centre comprises approximately 775,000 sq ft (73,000sqm) with anchor tenants including Primark, Wilkos, Home Bargains and Empire Cinema situated next to Asda. Other retailers include New Look, JD, Quiz, Costa, Deichmann, Argos and Boots.

#### **Subject Premises**

The subjects are situated on Sylvania Way, immediately adjacent to Three Store and Bonmarche. Superdrug, JD, Bodycare and Costa are all located in the vicinity.