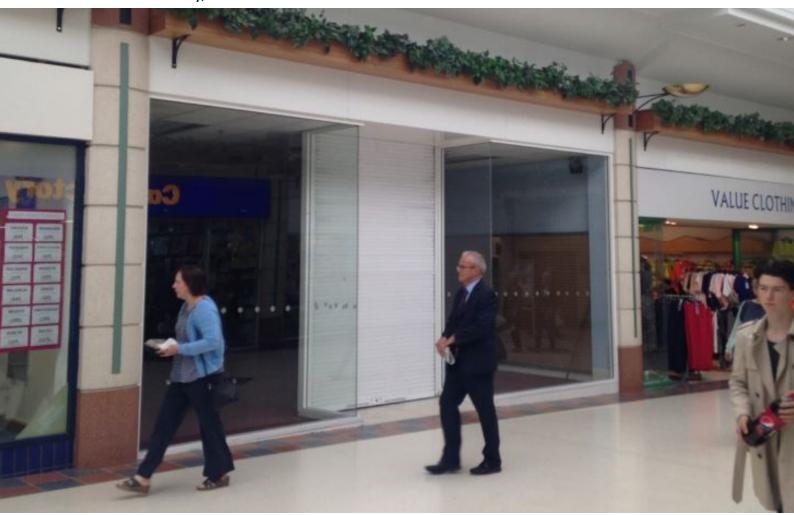

# **Key Highlights**

- Glenrothes is a popular new town located in Fife, approximately 30 miles to the north of Edinburgh and 20 miles south of Dundee. The town has a residential population in the region of 40,000 and a population within 20km of over 250,000.
- The Kingdom Centre comprises approximately 430,000 sq ft (40,000 sq m) of retail accommodation planned over a single level mall
- with an average footfall of approximately 123,000 per week.
- The subject property is located in a busy part of the mall. Nearby retailers include **New Look**, **Three** and **O2**.