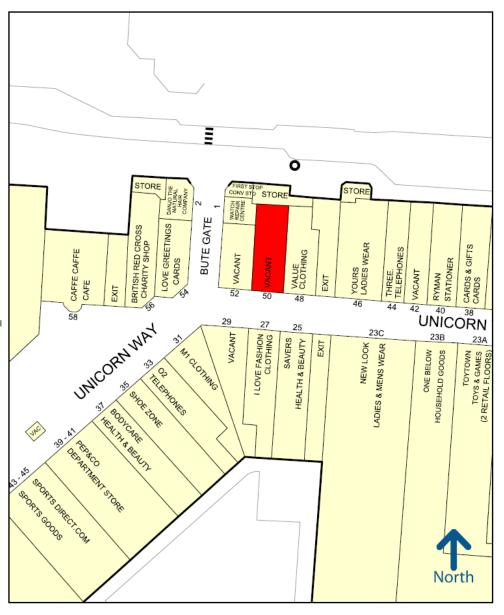

# **Key Highlights**

- Glenrothes is a popular new town located in Fife, approximately 30 miles to the north of Edinburgh and 20 miles south of Dundee. The town has a residential population in the region of 40,000 and a population within 20km of over 250,000.
- The Kingdom Centre comprises approximately 430,000 sq ft (40,000 sq m) of retail accommodation planned over a single level mall
- with an average footfall of approximately 123,000 per week.
- The subject property is located in a busy part of the mall. Nearby retailers include **New Look**, **Three** and **O2**.

#### Accommodation

The premises are arranged over the ground floor of the shopping centre, comprising the following approximate net internal area:

NIA:

1,669 sq ft

155.05 sq m