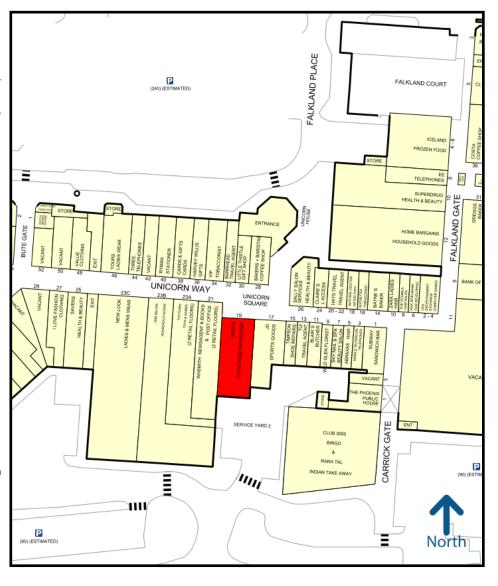

# **GLENROTHES**

19 Unicorn Way, KY7 5NB

# **Key Highlights**

- Glenrothes is a popular new town located in Fife, approximately 30 miles to the north of Edinburgh and 20 miles south of Dundee. The town has a residential population in the region of 40,000 and a population within 20km of over 250,000.
- The Kingdom Centre comprises approximately 430,000 sq ft (40,000 sq m) of retail accommodation planned over a single level mall
- with an average footfall of approximately 106,000 per week.
- The subject property is located in a busy part of the mall. Nearby retailers include JD Sports, New Look, One Below and ToyTown.

#### Accommodation

The premises are arranged over the ground floor of the shopping centre, comprising the following approximate net internal area:

NIA: 7,728 sq ft 718.21 sq m