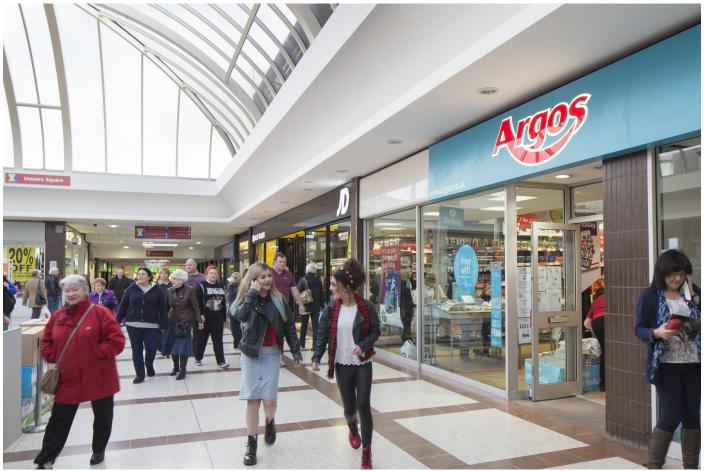

# **Key Highlights**

- Glenrothes is a popular new town located in Fife, approximately 30 miles to the north of Edinburgh and 20 miles south of Dundee. The town has a residential population in the region of 40,000 and a population within 20km of over 250,000.
- The Kingdom Centre comprises approximately 430,000 sq ft (40,000 sq m) of retail accommodation planned over a single level mall
- with an average footfall of approximately 106,000 per week.
- The subject property is located in a busy part of the mall. Nearby retailers include JD Sports, New Look, One Below and ToyTown.