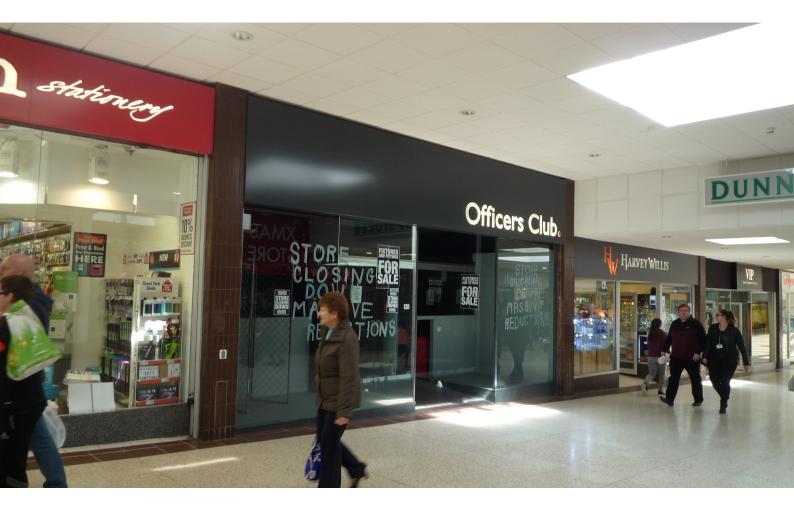

with an average footfall of approximately 106,000 per week.

savills

The subject property is located in a busy part of the mall. Nearby retailers include **Ryman, One Below, New Look and Toy Town.** 

SAVILLS GLASGOW 163 W George St GLASGOW G2 2JJ