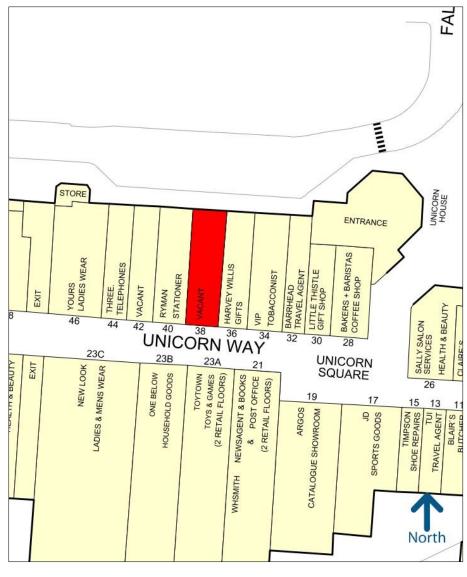

with an average footfall of approximately 106,000 per week.

savills

The subject property is located in a busy part of the mall. Nearby retailers include **Ryman, One Below, New Look and Toy Town.** 

SAVILLS GLASGOW 163 W George St GLASGOW G2 2JJ

#### Accommodation

The premises are arranged over the ground floor of the shopping centre, comprising the following approximate net internal area:

NIA:

1,600 sq ft 148.64 sq m