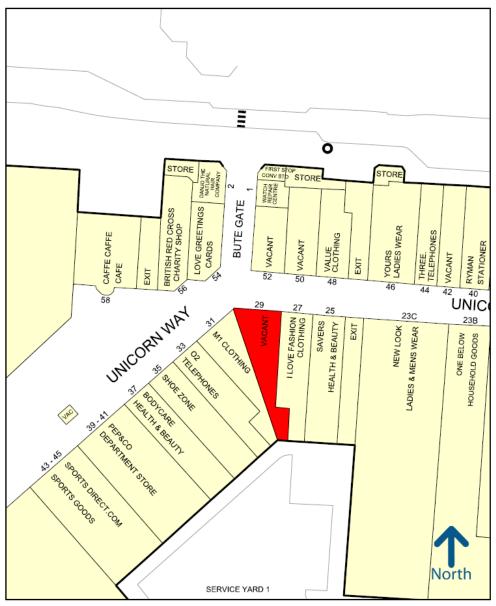

with an average footfall of approximately 123,000 per week.

savills

The subject property is located in a busy part of the mall. Nearby retailers include **O2, New Look, Sports Direct** and **Bodycare** 

## Accommodation

The premises are arranged over the ground floor of the shopping centre, comprising the following approximate net internal area:

NIA:

1,018 sq ft 94.58 sq m