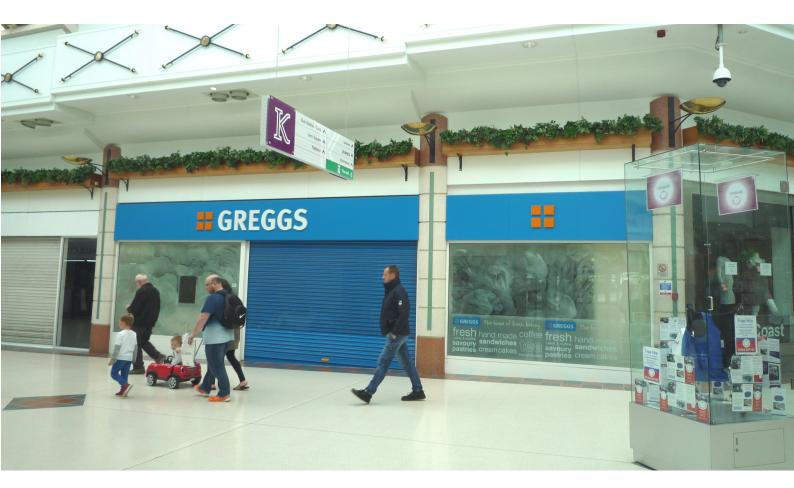

with an average footfall of approximately 123,000 per week.

savills

The subject property is located in a busy part of the mall. Nearby retailers include **O2, New Look, Sports Direct** and **Bodycare** 