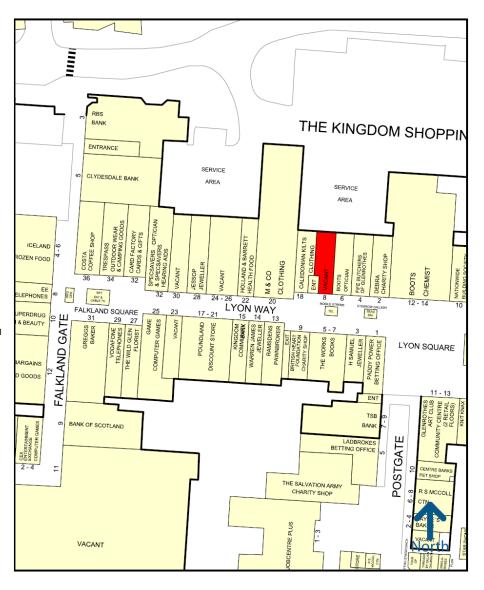

# **GLENROTHES**

8 Lyon Way, KY7 5NW

# **Key Highlights**

- Glenrothes is a popular new town located in Fife, approximately 30 miles to the north of Edinburgh and 20 miles south of Dundee. The town has a residential population in the region of 40,000 and a population within 20km of over 250,000.
- The Kingdom Centre comprises approximately 430,000 sq ft (40,000 sq m) of retail accommodation planned over a single level mall
- with an average footfall of approximately 106,000 per week.
- The subject property is located in a busy part of the mall. Nearby retailers include **Boots, H Samuel** and **Holland and Barrett.**

#### IMPORTANT NOTICE

Maps are reproduced from the Ordnance Survey Map with the permission of the Controller of H.M. Stationery Office. © Crown copyright licence number 100022432 Savills (UK) Ltd, published for the