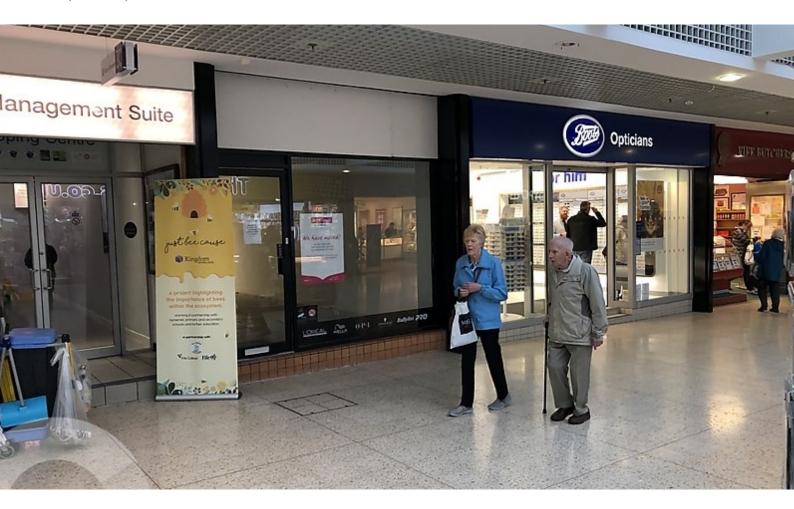

# **Key Highlights**

- Glenrothes is a popular new town located in Fife, approximately 30 miles to the north of Edinburgh and 20 miles south of Dundee. The town has a residential population in the region of 40,000 and a population within 20km of over 250,000.
- The Kingdom Centre comprises approximately 430,000 sq ft (40,000 sq m) of retail accommodation planned over a single level mall
- with an average footfall of approximately 106,000 per week.
- The subject property is located in a busy part of the mall. Nearby retailers include **Boots, H Samuel** and **Holland and Barrett.**

#### Accommodation

The premises are arranged over the ground floor of the shopping centre, comprising the following approximate net internal area:

NIA: 787 sq ft 73.11 sq m