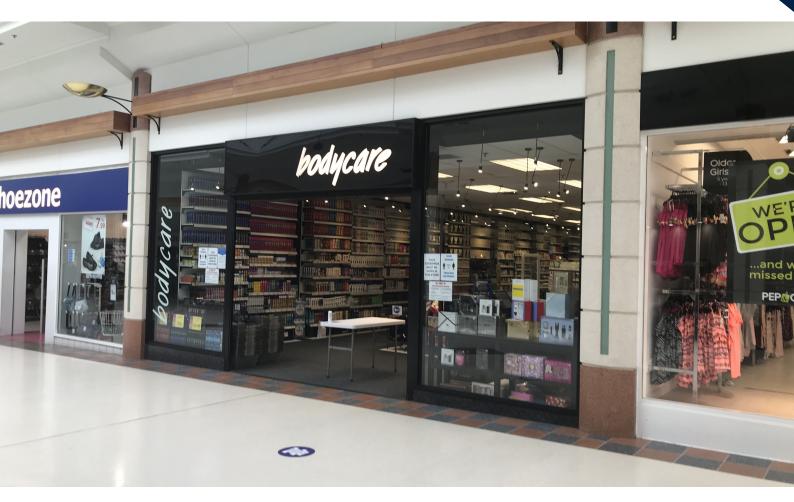

with an average footfall of approximately 106,000 per week.

savills

MAY BE ELICIBLE FOR JUDS RATES RELIEF

The subject property is located in a busy part of the mall. Nearby retailers include **Sports Direct, Pep & Co, Shoezone and O2.** 

#### Accommodation

The premises are arranged over the ground floor of the shopping centre, comprising the following approximate net internal area:

NIA: 3,082 sq ft 286.33 sq m

Rent

On application.