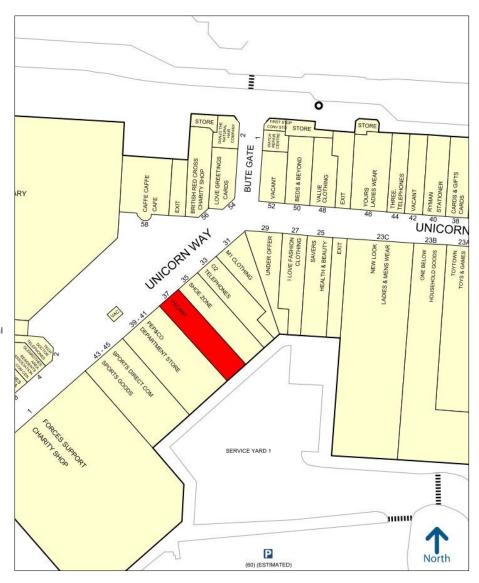

with an average footfall of approximately 106,000 per week.

savills

MAY BE ELICIBLE FOR JUDS RATES RELIEF

The subject property is located in a busy part of the mall. Nearby retailers include **Sports Direct, Pep & Co, Shoezone and O2.** 

#### IMPORTANT NOTICE

Maps are reproduced from the Ordnance Survey Map with the permission of the Controller of H.M. Stationery Office. © Crown copyright licence number 100022432 Savills (UK) Ltd, published for the purposes of identification only and although believed to be correct accuracy is not guaranteed