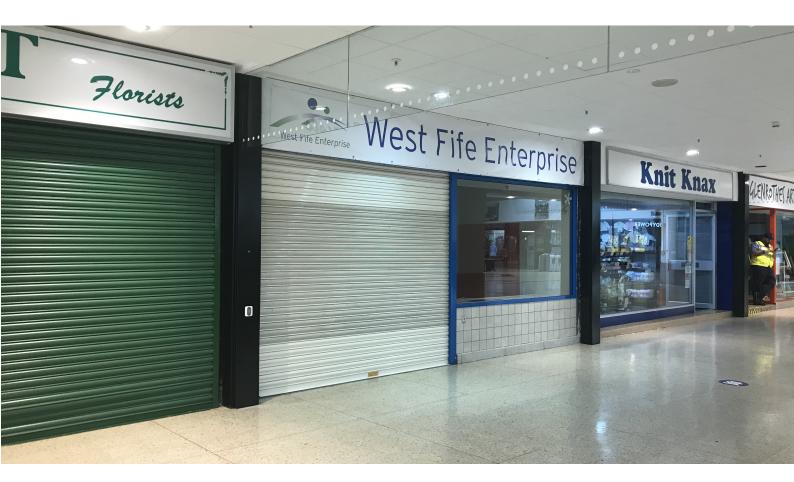

#### Accommodation

The premises are arranged over the ground floor of the shopping centre, comprising the following approximate net internal area:

NIA: 1,744 sq ft

162.02 sq m

#### Tenure

The subjects are available on a new FRI lease