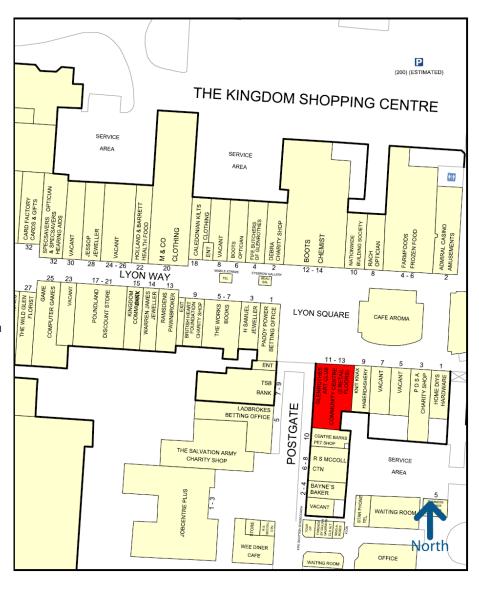

# **Key Highlights**

- Glenrothes is a popular new town located in Fife, approximately 30 miles to the north of Edinburgh and 20 miles south of Dundee. The town has a residential population in the region of 40,000 and a population within 20km of over 250,000.
- The Kingdom Centre comprises approximately 430,000 sq ft (40,000 sq m) of retail accommodation planned over a single level mall
- with an average footfall of approximately 123,000 per week.
- The subject property is located in a busy part of the mall. Nearby retailers include **Nationwide**, **Boots** and **Paddy Power**.

#### IMPORTANT NOTICE

Maps are reproduced from the Ordnance Survey Map with the permission of the Controller of H.M. Stationery Office. © Crown copyright licence number 100022432 Savills (UK) Ltd, published for the