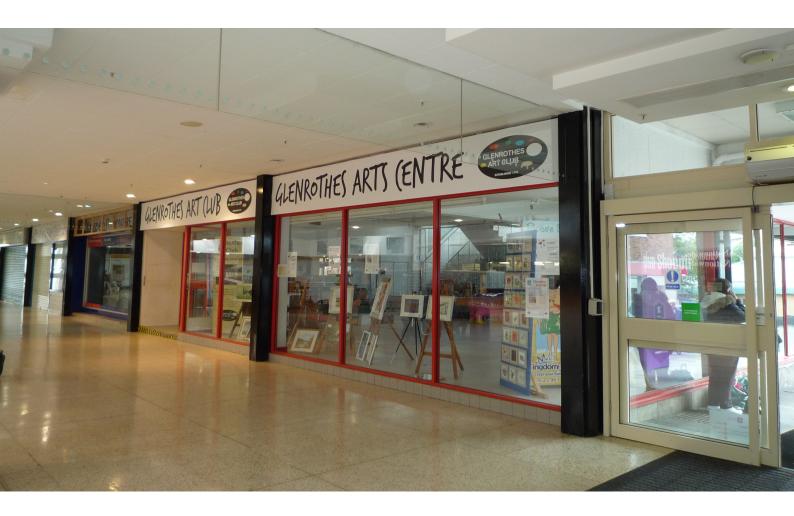

# **Key Highlights**

- Glenrothes is a popular new town located in Fife, approximately 30 miles to the north of Edinburgh and 20 miles south of Dundee. The town has a residential population in the region of 40,000 and a population within 20km of over 250,000.
- The Kingdom Centre comprises approximately 430,000 sq ft (40,000 sq m) of retail accommodation planned over a single level mall
- with an average footfall of approximately 123,000 per week.
- The subject property is located in a busy part of the mall. Nearby retailers include **Nationwide**, **Boots** and **Paddy Power**.

#### Accommodation

The premises are arranged over the ground floor of the shopping centre, comprising the following approximate net internal area:

NIA: 6,112 sq ft 567.82 sq m