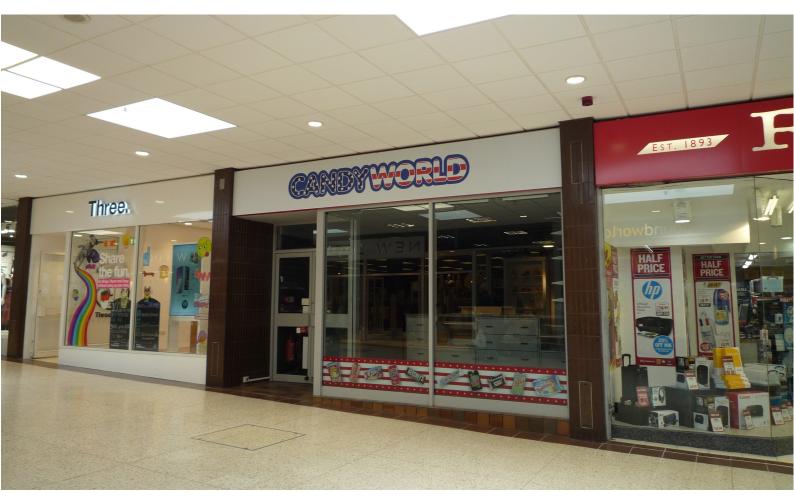

with an average footfall of approximately 123,000 per week.

savills

The subject property is located in a busy part of the mall. Nearby retailers include **New Look, Ryman, Three** and **WHSmith.** 

SAVILLS GLASGOW 163 W George St GLASGOW G2 2JJ

#### Accommodation

The premises are arranged over the ground floor of the shopping centre, comprising the following approximate net internal area:

NIA:

1,250 sq ft 116.13 sq m