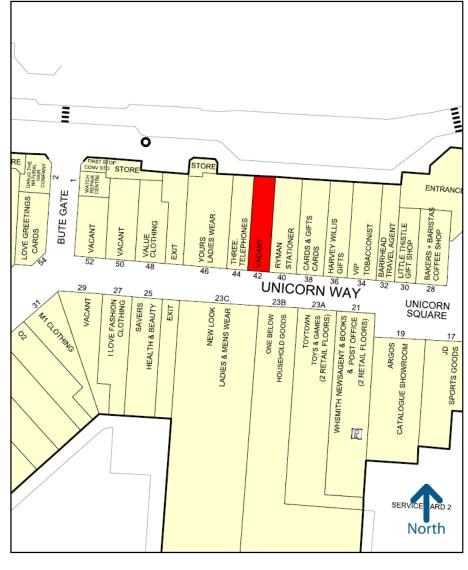

with an average footfall of approximately 123,000 per week.

savills

The subject property is located in a busy part of the mall. Nearby retailers include **New Look, Ryman, Three** and **WHSmith.** 

SAVILLS GLASGOW 163 W George St GLASGOW G2 2JJ