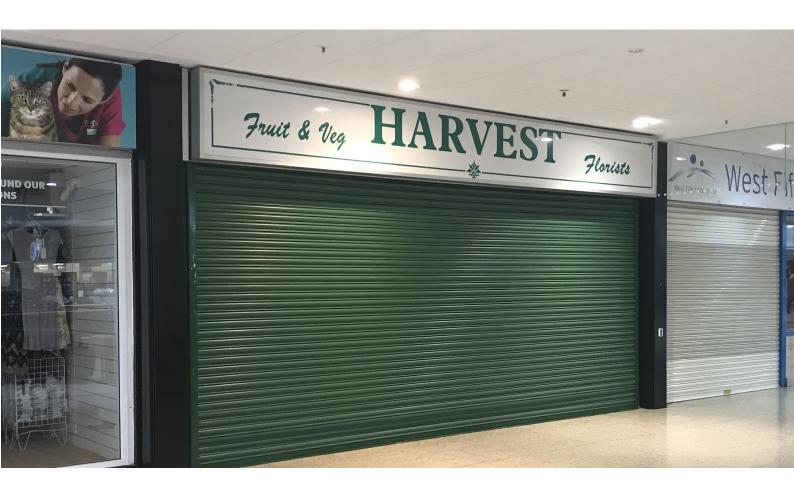

# **GLENROTHES**

5 Lyon Square, KY7 5NR

### Accommodation

The premises are arranged over the ground floor of the shopping centre, comprising the following approximate net internal area:

NIA: 1,844 sq ft 171.31 sq m