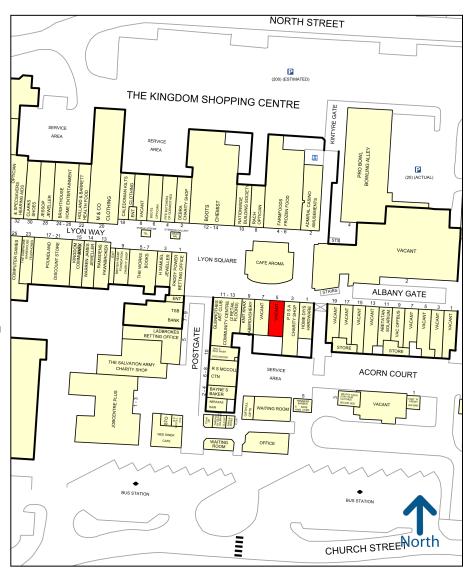

# **Key Highlights**

- Glenrothes is a popular new town located in Fife, approximately 30 miles to the north of Edinburgh and 20 miles south of Dundee. The town has a residential population in the region of 40,000 and a population within 20km of over 250,000.
- The Kingdom Centre comprises approximately
  430,000 sq ft (40,000 sq m) of retail
  accommodation planned over a single level mall
- with an average footfall of approximately 106,000 per week.
- Other retailers in close proximity to the subject property include **Farmfoods** and **Café Aroma**.