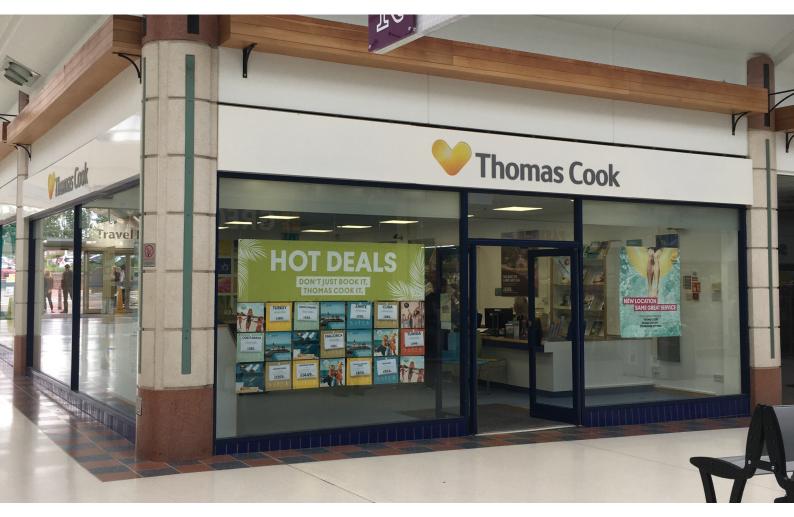

# **SHOPPING CENTRE RETAIL UNIT**

**GLENROTHES** 

52 Unicorn Way, KY7 5NU

with an average footfall of approximately 106,000 per week.

savills

The subject property is located in a busy part of the mall. Nearby retailers include **New Look, Three, Sports Direct** and **O2.** 

SAVILLS GLASGOW 163 W George St GLASGOW G2 2JJ