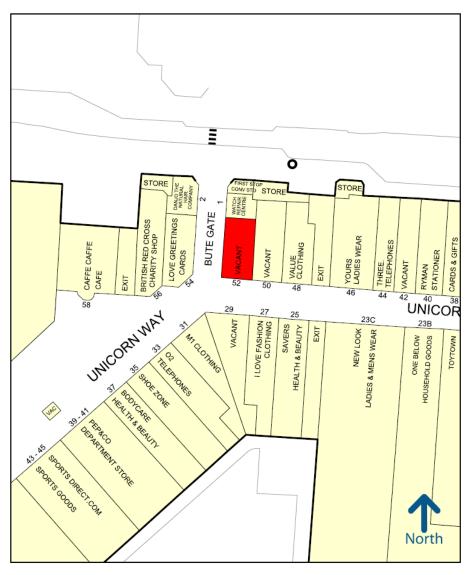

with an average footfall of approximately 106,000 per week.

savills

The subject property is located in a busy part of the mall. Nearby retailers include **New Look, Three, Sports Direct** and **O2.** 

SAVILLS GLASGOW 163 W George St GLASGOW G2 2JJ

#### Accommodation

The premises are arranged over the ground floor of the shopping centre, comprising the following approximate net internal area:

NIA:

1,172 sq ft 108.88 sq m