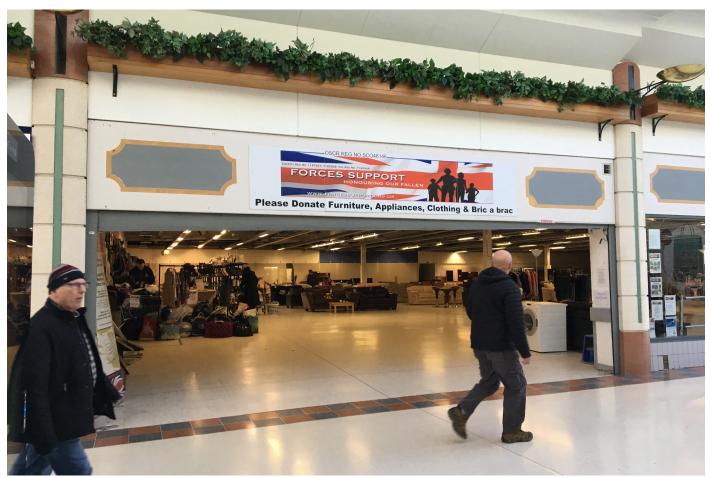

with an average footfall of approximately 106,000 per week.

savill

The subject property is located in a busy part of the mall. Nearby retailers include **Sports Direct**, **O2** and **Bodycare**.

SAVILLS GLASGOW 163 W George St GLASGOW G2 2JJ

#### Accommodation

The premises are arranged over the ground floor of the shopping centre, comprising the following approximate net internal area:

NIA: 24,393 sq ft 2,266.18 sq m

Rent

On application.