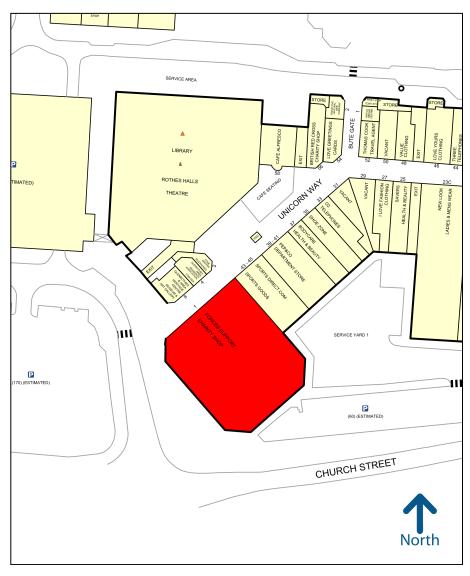

with an average footfall of approximately 106,000 per week.

savill

The subject property is located in a busy part of the mall. Nearby retailers include **Sports Direct**, **O2** and **Bodycare**.

SAVILLS GLASGOW 163 W George St GLASGOW G2 2JJ