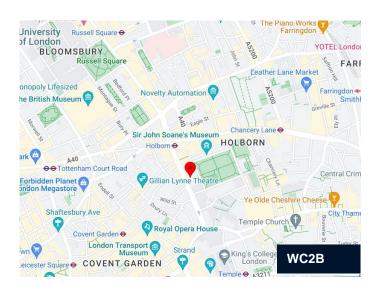

#### Location

Close proximity to Holborn Underground Station (200 metres), with Covent Garden and Temple underground stations located within a 5 minute walk. Victory House occupies a broadly rectangular site on the east side of Kingsway and is bound to the north and south by adjoining office properties.