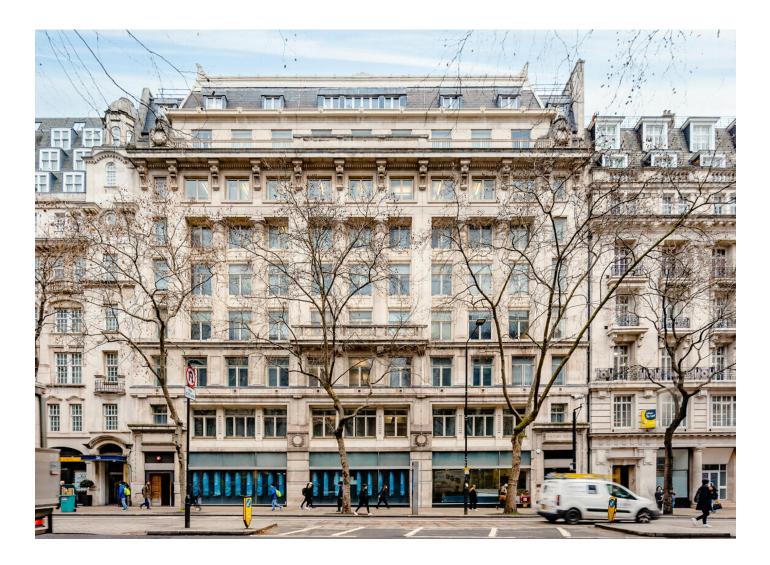

#### Description

Office pre-let opportunity either in the existing condition or as a modern office refurbishment in the heart of Midtown. VP of the premises is 1 April 2025 and the current NIA totals 39,759 sq ft. Victory House comprises a office building with an attractive stone façade constructed in the 1920s with a prominent frontage to Kingsway and views over Lincoln's Fields to the East from top floors.

#### Location

Close proximity to Holborn Underground Station (200 metres), with Covent Garden and Temple underground stations located within a 5 minute walk. Victory House occupies a broadly rectangular site on the east side of Kingsway and is bound to the north and south by adjoining office properties.