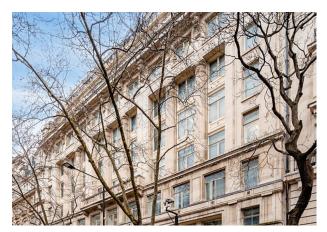

#### Description

Office pre-let opportunity either in the existing condition or as a modern office refurbishment in the heart of Midtown. VP of the premises is 1 April 2025 and the current NIA totals 39,759 sq ft. Victory House comprises a office building with an attractive stone façade constructed in the 1920s with a prominent frontage to Kingsway and views over Lincoln's Fields to the East from top floors.