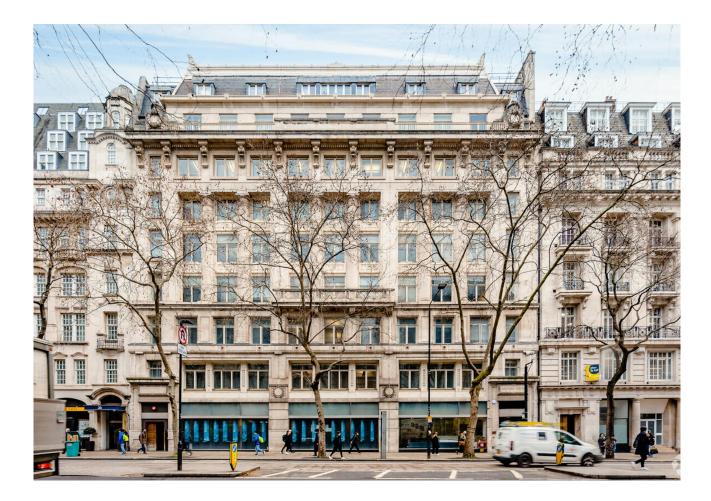

# **VICTORY HOUSE** 30-34 Kingsway, WC2B 6EX

#### Description

Office pre-let opportunity either in the existing condition or as a modern office refurbishment in the heart of Midtown. VP of the premises is 1 April 2025 and the current NIA totals 39,759 sq ft. Victory House comprises a office building with an attractive stone façade constructed in the 1920s with a prominent frontage to Kingsway and views over Lincoln's Fields to the East from top floors.

#### Location

Close proximity to Holborn Underground Station (200 metres), with Covent Garden and Temple underground stations located within a 5 minute walk. Victory House occupies a broadly rectangular site on the east side of Kingsway and is bound to the north and south by adjoining office properties.