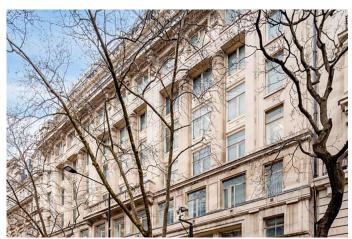

#### Description

Office pre-let opportunity either in the existing condition or as a modern office refurbishment in the heart of Midtown. VP of the premises is 1 April 2025 and the current NIA totals 39,759 sq ft. Victory House comprises a office building with an attractive stone façade constructed in the 1920s with a prominent frontage to Kingsway and views over Lincoln's Fields to the East from top floors.