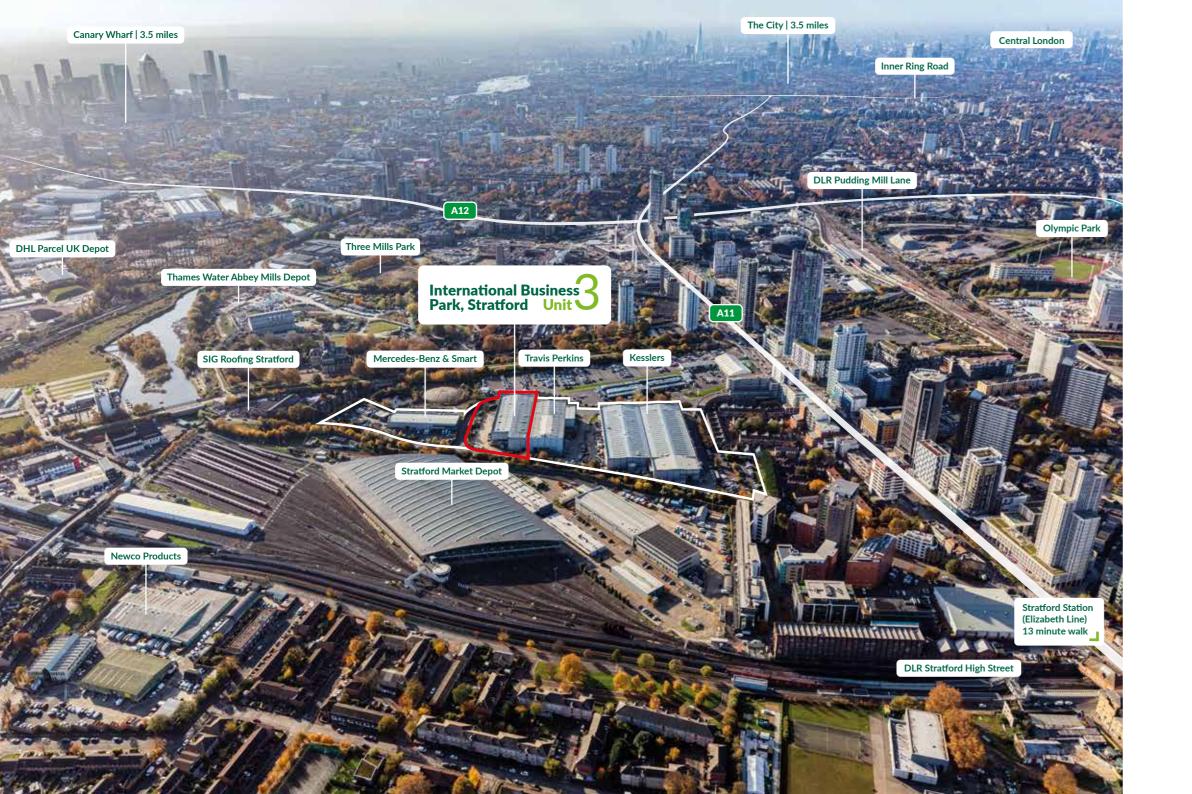

### **Ideally Positioned**

International Business Park, Stratford is located within East London's primary commercial centre and at the heart of Stratford's regeneration area.

The park has multiple amenities on the doorstep including Westfield Shopping Centre and the Queen Elizabeth Olympic Park.

| Rail Stations (Walking)     | Miles | Mins |
|-----------------------------|-------|------|
| DLR (Stratford High Street) | 0.5   | 9    |
| Overground (Stratford)      | 0.6   | 13   |
| Central Line (Stratford)    | 0.6   | 13   |
| Jubilee Line (Stratford)    | 0.6   | 13   |
| District Line (West Ham)    | 0.9   | 18   |
| Ham & City (West Ham)       | 0.9   | 18   |

| Location                    | Miles | Mins |
|-----------------------------|-------|------|
| Westfields (Walking)        | 0.7   | 14   |
| Canary Wharf (Walk > Tube)  | 2.5   | 27   |
| City Airport (Walk > DLR)   | 3.5   | 23   |
| Oxford Circus (Walk > Tube) | 6.5   | 45   |
| Heathrow (Drive)            | 25    | 60   |

| Motorways        | Miles | Mins |
|------------------|-------|------|
| A11/A12          | 1     | 4    |
| Blackwall Tunnel | 2.5   | 9    |
| M11 (J4)         | 6     | 15   |
| M25 (J27)        | 15    | 20   |
| M25 (J28)        | 16.5  | 30   |
| M1 (J2)          | 22    | 45   |