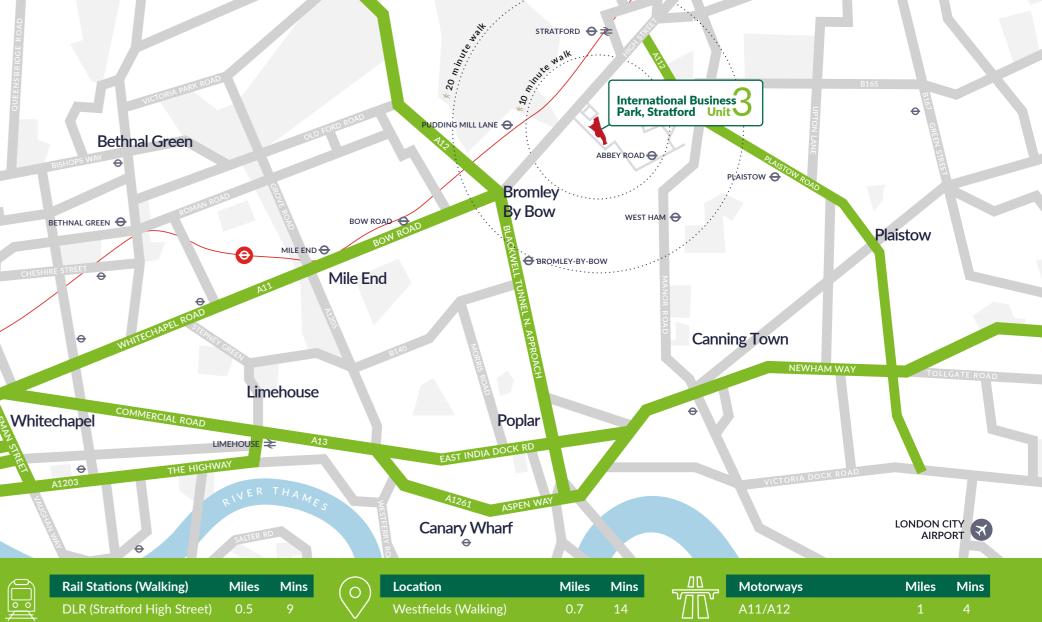

| Rail Stations (Walking)     | Miles | Mins |
|-----------------------------|-------|------|
| DLR (Stratford High Street) | 0.5   | 9    |
| Overground (Stratford)      | 0.6   | 13   |
| Central Line (Stratford)    | 0.6   | 13   |
| Jubilee Line (Stratford)    | 0.6   | 13   |
| District Line (West Ham)    | 0.9   | 18   |
| Ham & City (West Ham)       | 0.9   | 18   |

| Motorways        | Miles | Mins |
|------------------|-------|------|
| A11/A12          | 1     | 4    |
| Blackwall Tunnel | 2.5   | 9    |
| M11 (J4)         | 6     | 15   |
| M25 (J27)        | 15    | 20   |
| M25 (J28)        | 16.5  | 30   |
| M1 (J2)          | 22    | 45   |