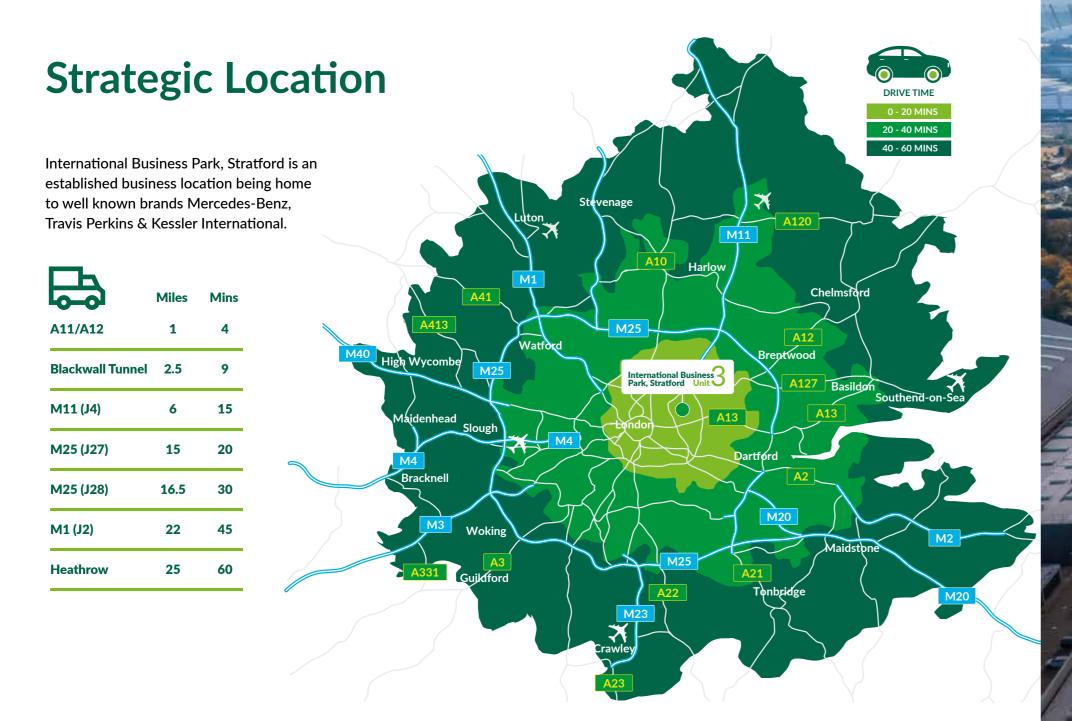

### **Ideally Positioned**

International Business Park, Stratford is located within East London's primary commercial centre and at the heart of Stratford's regeneration area.

The park has multiple amenities on the doorstep including Westfield Shopping Centre and the Queen Elizabeth Olympic Park.

| Rail Stations (Walking)     | Miles | Mins |
|-----------------------------|-------|------|
| DLR (Stratford High Street) | 0.5   | 9    |
| Overground (Stratford)      | 0.6   | 13   |
| Central Line (Stratford)    | 0.6   | 13   |
| Jubilee Line (Stratford)    | 0.6   | 13   |
| District Line (West Ham)    | 0.9   | 18   |
| Ham & City (West Ham)       | 0.9   | 18   |

| Location                    | Miles | Mins |
|-----------------------------|-------|------|
| Westfields (Walking)        | 0.7   | 14   |
| Canary Wharf (Walk > Tube)  | 2.5   | 27   |
| City Airport (Walk > DLR)   | 3.5   | 23   |
| Oxford Circus (Walk > Tube) | 6.5   | 45   |
| Heathrow (Drive)            | 25    | 60   |

| Motorways        | Miles | Mins |
|------------------|-------|------|
| A11/A12          | 1     | 4    |
| Blackwall Tunnel | 2.5   | 9    |
| M11 (J4)         | 6     | 15   |
| M25 (J27)        | 15    | 20   |
| M25 (J28)        | 16.5  | 30   |
| M1 (J2)          | 22    | 45   |

Located less than 5 miles from the City of London and with over 2.5M households within a 30 min drive, International Business Park, Stratford is a prime urban logistics site.