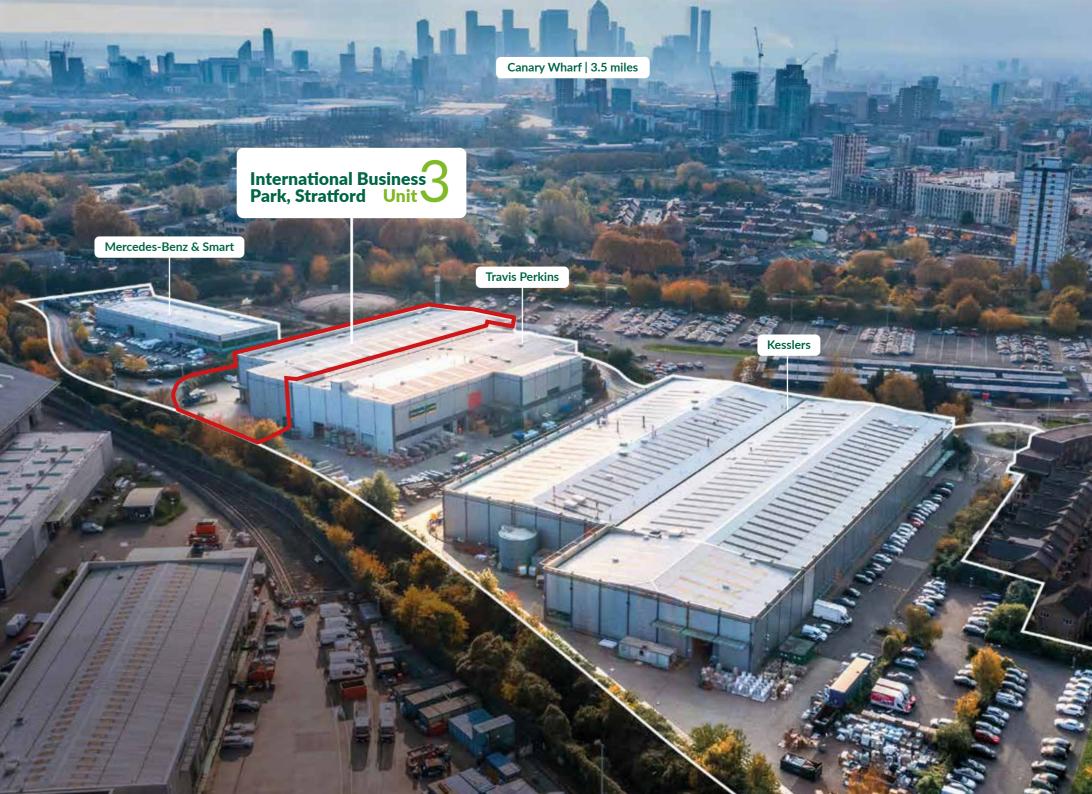

### **Ideally Positioned**

International Business Park, Stratford is located within East London's primary commercial centre and at the heart of Stratford's regeneration area.

The park has multiple amenities on the doorstep including Westfield Shopping Centre and the Queen Elizabeth Olympic Park.