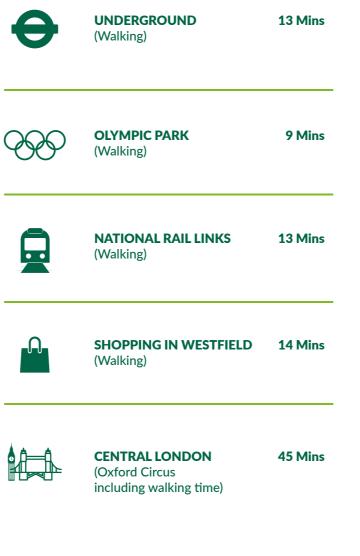

### **Ideally Positioned**

International Business Park, Stratford is located within East London's primary commercial centre and at the heart of Stratford's regeneration area.

The park has multiple amenities on the doorstep including Westfield Shopping Centre and the Queen Elizabeth Olympic Park.

| Location                    | Miles | Mins |
|-----------------------------|-------|------|
| Westfields (Walking)        | 0.7   | 14   |
| Canary Wharf (Walk > Tube)  | 2.5   | 27   |
| City Airport (Walk > DLR)   | 3.5   | 23   |
| Oxford Circus (Walk > Tube) | 6.5   | 45   |
| Heathrow (Drive)            | 25    | 60   |