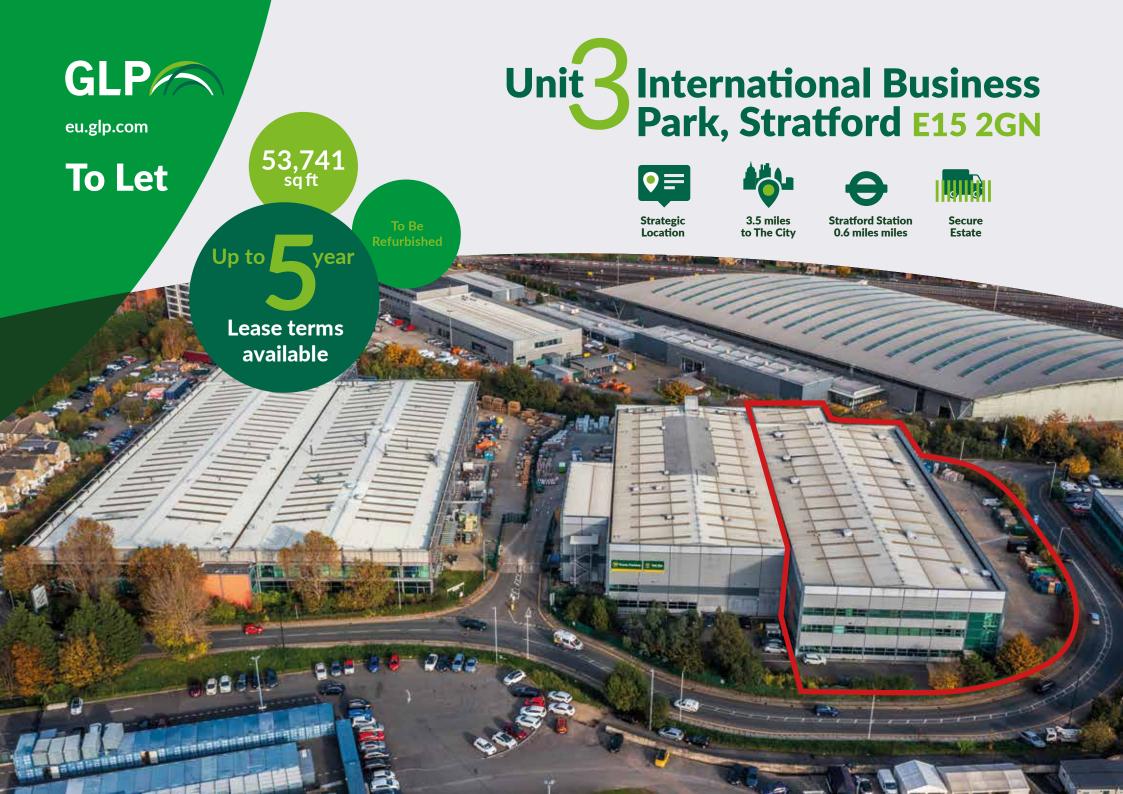

### Plan & Specification

Unit 3 International Business Park is a self contained industrial / logistics unit totalling 53,741 sq ft which is due to be refurbished.

|                      | SQ FT  | SQ M    |
|----------------------|--------|---------|
| WAREHOUSE            | 36,242 | 3,367   |
| GROUND FLOOR OFFICE  | 901    | 84      |
| FIRST FLOOR OFFICE   | 2,598  | 241     |
| SECOND FLOOR OFFICE  | 2,609  | 242     |
| STRUCTURAL MEZZANINE | 11,391 | 1,058   |
| TOTAL GEA            | 53,741 | 4,992   |
|                      |        | .,,,,,, |

| - ( |         | ٢. |
|-----|---------|----|
|     | r I I I |    |
|     |         |    |

| Size         | Eaves Height | Loading Doors | Secure Estate |
|--------------|--------------|---------------|---------------|
| 53,741 sq ft | 12.5m        | 5             |               |