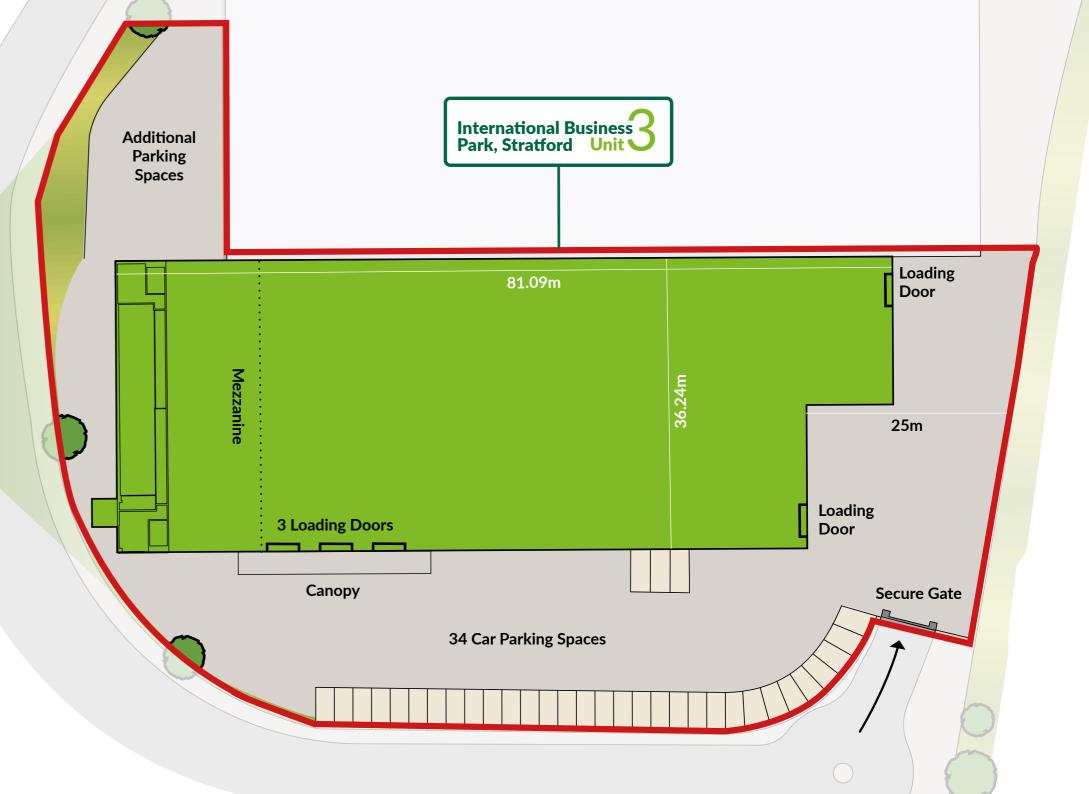

### Plan & Specification

Unit 3 International Business Park is a self contained industrial / logistics unit totalling 53,741 sq ft which is due to be refurbished.

|                      | SQ FT  | SQ M    |
|----------------------|--------|---------|
| WAREHOUSE            | 36,242 | 3,367   |
| GROUND FLOOR OFFICE  | 901    | 84      |
| FIRST FLOOR OFFICE   | 2,598  | 241     |
| SECOND FLOOR OFFICE  | 2,609  | 242     |
| STRUCTURAL MEZZANINE | 11,391 | 1,058   |
| TOTAL GEA            | 53,741 | 4,992   |
|                      |        | .,,,,,, |

| - ( |         | ٢. |
|-----|---------|----|
|     | r I I I |    |
|     |         |    |

| Size         | Eaves Height | Loading Doors | Secure Estate |
|--------------|--------------|---------------|---------------|
| 53,741 sq ft | 12.5m        | 5             |               |