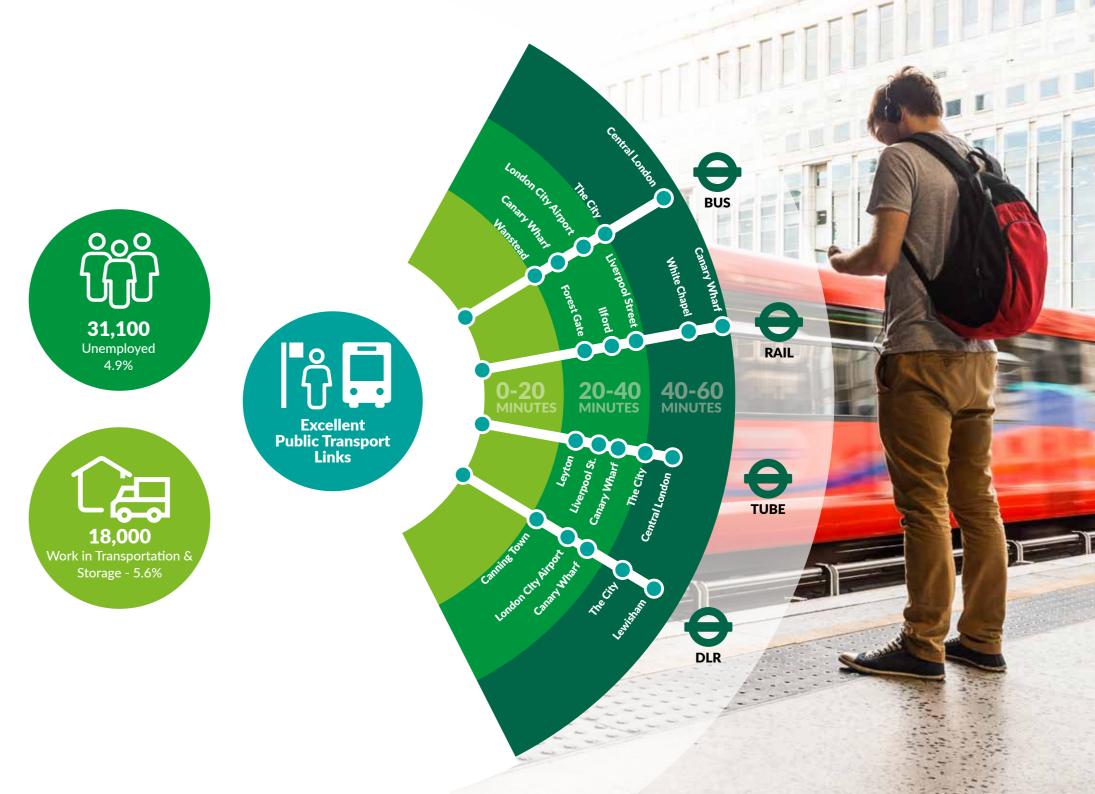

### **Ideally Positioned**

International Business Park, Stratford is located within East London's primary commercial centre and at the heart of Stratford's regeneration area.

The park has multiple amenities on the doorstep including Westfield Shopping Centre and the Queen Elizabeth Olympic Park.

| Rail Stations (Walking)     | Miles | Mins |
|-----------------------------|-------|------|
| DLR (Stratford High Street) | 0.5   | 9    |
| Overground (Stratford)      | 0.6   | 13   |
| Central Line (Stratford)    | 0.6   | 13   |
| Jubilee Line (Stratford)    | 0.6   | 13   |
| District Line (West Ham)    | 0.9   | 18   |
| Ham & City (West Ham)       | 0.9   | 18   |

| Location                    | Miles | Mins |
|-----------------------------|-------|------|
| Westfields (Walking)        | 0.7   | 14   |
| Canary Wharf (Walk > Tube)  | 2.5   | 27   |
| City Airport (Walk > DLR)   | 3.5   | 23   |
| Oxford Circus (Walk > Tube) | 6.5   | 45   |
| Heathrow (Drive)            | 25    | 60   |

| Motorways        | Miles | Mins |
|------------------|-------|------|
| A11/A12          | 1     | 4    |
| Blackwall Tunnel | 2.5   | 9    |
| M11 (J4)         | 6     | 15   |
| M25 (J27)        | 15    | 20   |
| M25 (J28)        | 16.5  | 30   |
| M1 (J2)          | 22    | 45   |

### **Accessible Workforce**

The Park can draw on an immediate labour pool of over 600,000 from Newham and the neighbouring boroughs. The number of this workforce with NVQ2 and above is over 83%, with the average weekly pay being £671.50 compared to £728.40 for London as a whole.

**Population 913,100** (16-64 : 635,000) 69.5%

# ເມີ

**544,300** Economically Active People - 85.7%

**£671.50 £17.30** Weekly Pay Hourly Pay