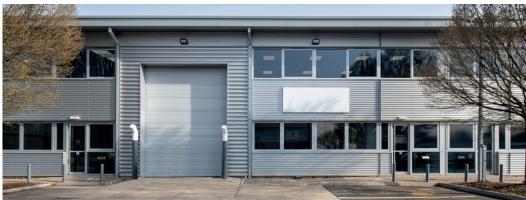

### DESCRIPTION

The units have been constructed to a high standard and are of steel portal frame construction with pitched roofs and profile sheet cladding to the elevations.

The premises benefit from:

- 6.2m eaves
- Dedicated car parking spaces
- Electric Vehicle charging points
- Fitted out office accommation at first floor
- LED lighting
- EPC Rating of A
- Units 4&5 have 2 electric level access doors
- Unit 6 has 1 electric level access door
- Units may be let individually or as a whole