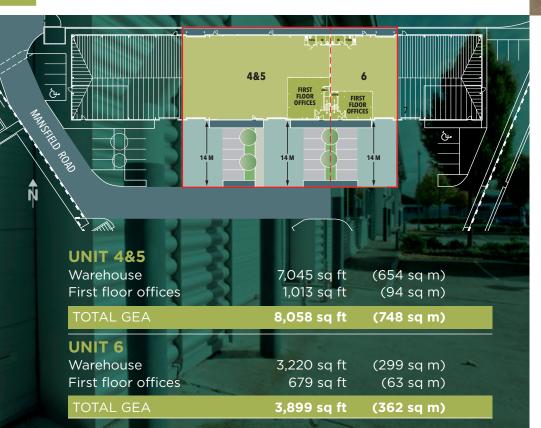

### DESCRIPTION

The units have been constructed to a high standard and are of steel portal frame construction with pitched roofs and profile sheet cladding to the elevations.

The premises benefit from:

- 6.2m eaves
- Dedicated car parking spaces
- Electric Vehicle charging points
- Fitted out office accommation at first floor
- LED lighting
- EPC Rating of A
- Units 4&5 have 2 electric level access doors
- Unit 6 has 1 electric level access door
- Units may be let individually or as a whole