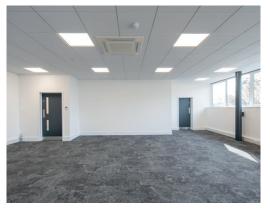

### DESCRIPTION

The units have been constructed to a high standard and are of steel portal frame construction with pitched roofs and profile sheet cladding to the elevations.

The premises benefit from:

- 6.2m eaves
- Dedicated car parking spaces
- Electric Vehicle charging points
- Fitted out office accommation at first floor
- LED lighting
- EPC Rating of A
- Units 4&5 have 2 electric level access doors
- Unit 6 has 1 electric level access door
- Units may be let individually or as a whole