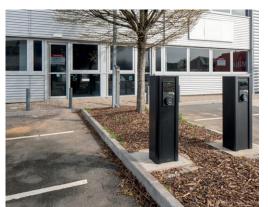

### DESCRIPTION

The units have been constructed to a high standard and are of steel portal frame construction with pitched roofs and profile sheet cladding to the elevations.

The premises benefit from:

- 6.2m eaves
- Dedicated car parking spaces
- Electric Vehicle charging points
- Fitted out office accommation at first floor
- LED lighting
- EPC Rating of A
- Units 4&5 have 2 electric level access doors
- Unit 6 has 1 electric level access door
- Units may be let individually or as a whole