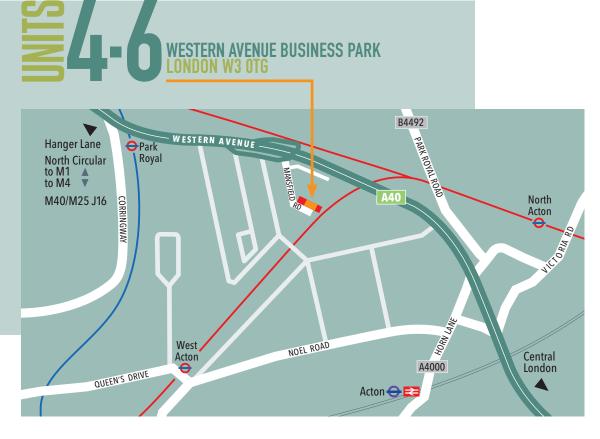

## LOCATION

Local occupiers in this well established distribution and retail warehouse location include:

Western Avenue Business Park is ideally situated just off of Western Avenue (A40), which provides quick and easy links into Central London, Heathrow Airport, M25 and motorway network. Both London Underground and National Rail/Elizabeth Line stations are also nearby.