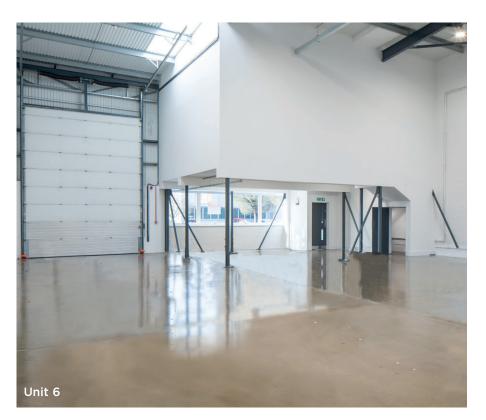

### DESCRIPTION

The units have been constructed to a high standard and are of steel portal frame construction with pitched roofs and profile sheet cladding to the elevations.

The premises benefit from:

- 6.2m eaves
- Dedicated car parking spaces
- Electric Vehicle charging points
- Fitted out office accommation at first floor
- LED lighting
- EPC Rating of A
- Units 4&5 have 2 electric level access doors
- Unit 6 has 1 electric level access door
- Units may be let individually or as a whole