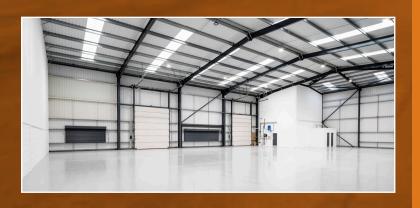

# **SPECIFICATION**

The units benefit from the following key features:

- Original specification developed to BREEAM Very Good
- EPC Rating of A
- Fitted out office accommodation at first floor
- Electric roller shutter doors
- 7.5m eaves height
- 37.5 kN per sq m floor loading
- Dedicated car parking spaces to the front of each unit
- · Photovoltaics to roof