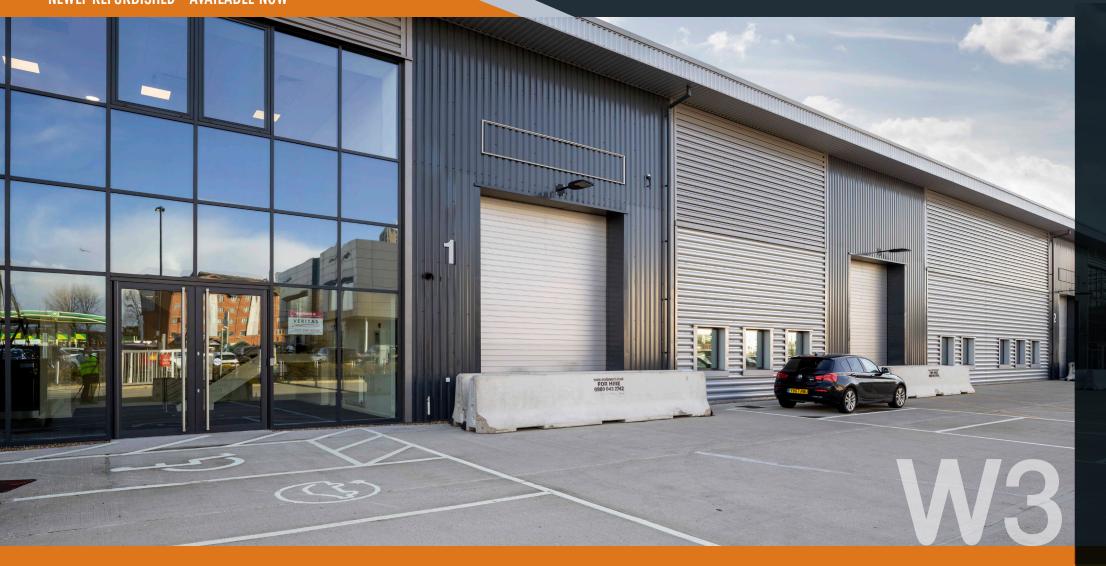

TO LET

3 TRADE COUNTER | WAREHOUSE UNITS FROM 5,967 - 23,304 SQ FT (554.4 - 2,165 SQ M) NEWLY REFURBISHED - AVAILABLE NOW W. VEITRADE PARK

CONCORD ROAD | ACTON | W3 0TE

A development of three trade counter/ warehouse units in an established and prominent West London location