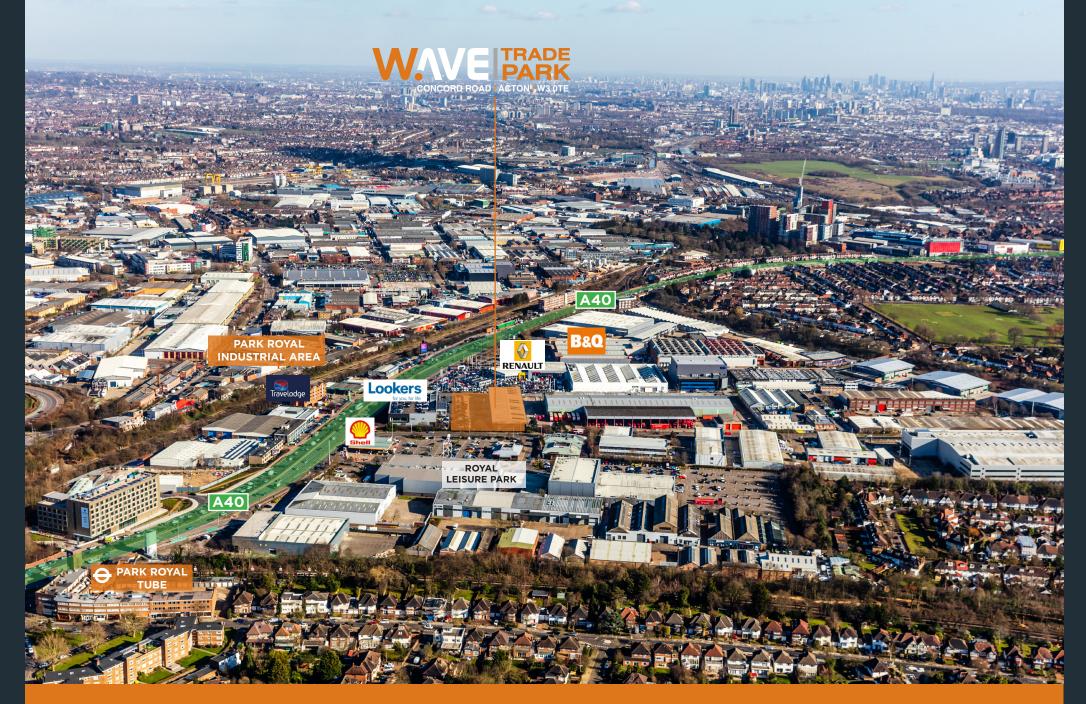

A development of three trade counter/ warehouse units in an established and prominent West London location

# **LOCATION**

W.AVE Trade Park is located in an established commercial location on Concord Road, just off the A40 Western Avenue in Acton. The A40 provides direct access eastbound into Central London or westbound to the A406 North Circular Road at Hanger Lane.

The scheme is well served by public transport with both Park Royal (Piccadilly Line) and West Acton (Central Line) underground stations within half a mile.