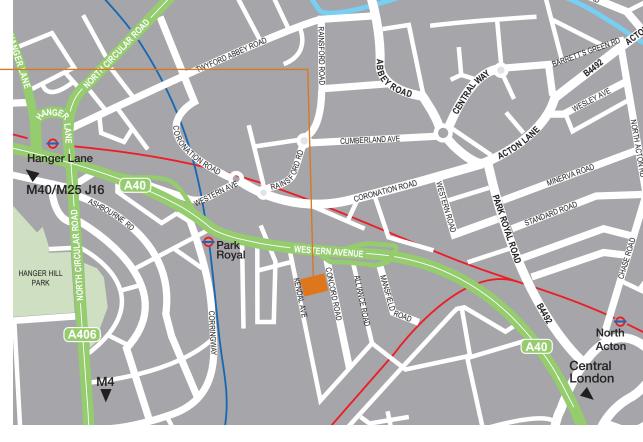

# **LOCATION**

W.AVE Trade Park is located in an established commercial location on Concord Road, just off the A40 Western Avenue in Acton. The A40 provides direct access eastbound into Central London or westbound to the A406 North Circular Road at Hanger Lane.

The scheme is well served by public transport with both Park Royal (Piccadilly Line) and West Acton (Central Line) underground stations within half a mile.