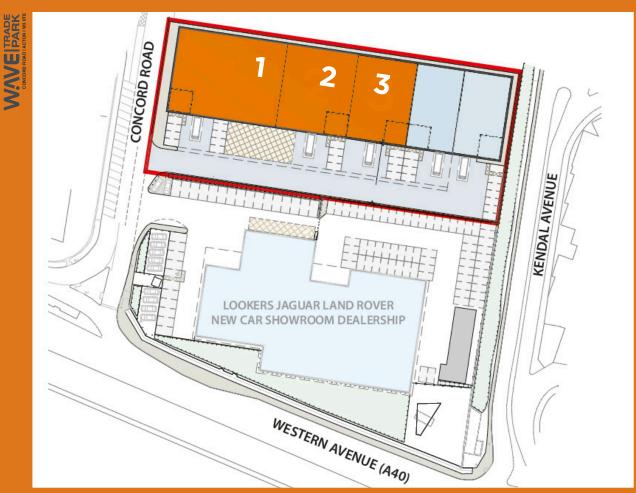

# **LOCATION**

W.AVE Trade Park is located in an established commercial location on Concord Road, just off the A40 Western Avenue in Acton. The A40 provides direct access eastbound into Central London or westbound to the A406 North Circular Road at Hanger Lane.

The scheme is well served by public transport with both Park Royal (Piccadilly Line) and West Acton (Central Line) underground stations within half a mile.