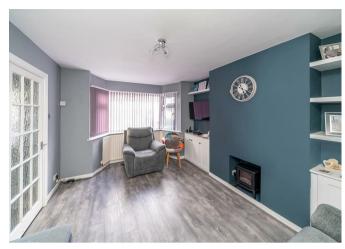

## **Rooms and Dimensions**

**ENTRANCE PORCH** 

THROUGH HALLWAY

SITTING ROOM

14'7" x 10'11" (4.45 x 3.34)

LIVING AREA

18'6" x 9'11" (5.65 x 3.03)

**KITCHEN AREA** 