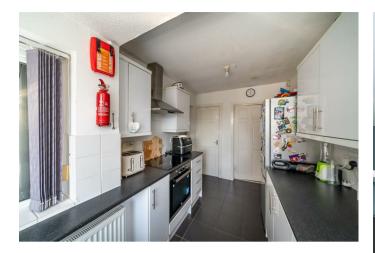

## **Rooms and Dimensions**

**ENTRANCE PORCH** 

THROUGH HALLWAY

SITTING ROOM

14'7" x 10'11" (4.45 x 3.34)

LIVING AREA

18'6" x 9'11" (5.65 x 3.03)

**KITCHEN AREA** 

7'9" x 13'7" (2.38 x 4.16)

**GAMES SPACE WITH WC** 

15'10" x 12'4" (4.84 x 3.77)

WC

7'0" x 3'8" (2.14 x 1.13)

FIRST FLOOR LANDING

**BEDROOM ONE** 

9'4" x 14'10" (2.85 x 4.54)