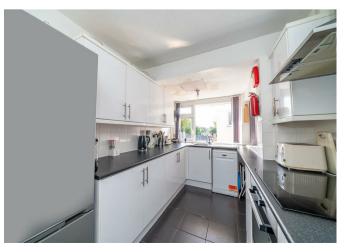

7'9" x 13'7" (2.38 x 4.16)

**GAMES SPACE WITH WC** 

15'10" x 12'4" (4.84 x 3.77)

WC

7'0" x 3'8" (2.14 x 1.13)

FIRST FLOOR LANDING

**BEDROOM ONE** 

9'4" x 14'10" (2.85 x 4.54)