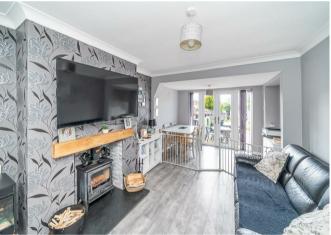

## **Rooms and Dimensions**

**ENTRANCE PORCH** 

THROUGH HALLWAY

SITTING ROOM

14'7" x 10'11" (4.45 x 3.34)

LIVING AREA

18'6" x 9'11" (5.65 x 3.03)

**KITCHEN AREA** 