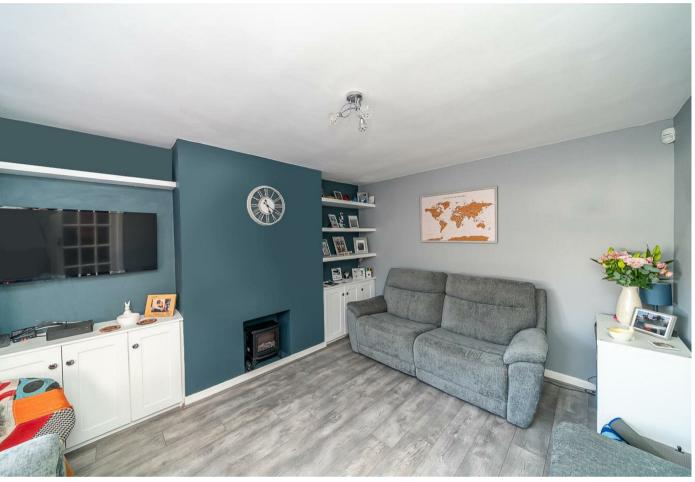

## **Rooms and Dimensions**

**ENTRANCE PORCH** 

THROUGH HALLWAY

SITTING ROOM

14'7" x 10'11" (4.45 x 3.34)

LIVING AREA

18'6" x 9'11" (5.65 x 3.03)

**KITCHEN AREA** 