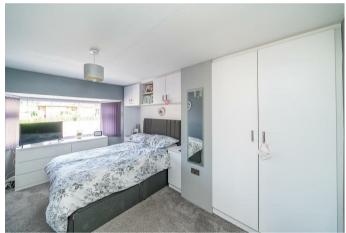

7'9" x 13'7" (2.38 x 4.16)

**GAMES SPACE WITH WC** 

15'10" x 12'4" (4.84 x 3.77)

WC

7'0" x 3'8" (2.14 x 1.13)

FIRST FLOOR LANDING

**BEDROOM ONE** 

9'4" x 14'10" (2.85 x 4.54)

**BEDROOM TWO** 

11'1" x 11'11" (3.39 x 3.64)

**BEDROOM THREE** 

9'6" x 8'1" (2.92 x 2.47)

**FAMILY BATHROOM** 

6'1" x 8'9" (1.86 x 2.68)

OUTSIDE

**Identification Checks** 