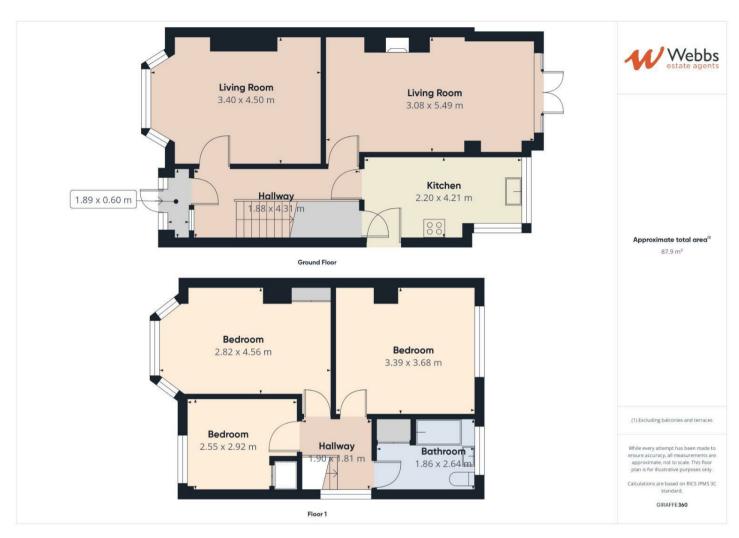

## **Rooms and Dimensions**

**ENTRANCE PORCH** 

THROUGH HALLWAY

SITTING ROOM

14'7" x 10'11" (4.45 x 3.34)

LIVING AREA

18'6" x 9'11" (5.65 x 3.03)

**KITCHEN AREA** 

7'9" x 13'7" (2.38 x 4.16)

**GAMES SPACE WITH WC** 

15'10" x 12'4" (4.84 x 3.77)

WC

7'0" x 3'8" (2.14 x 1.13)

FIRST FLOOR LANDING

**BEDROOM ONE** 

9'4" x 14'10" (2.85 x 4.54)

**BEDROOM TWO** 

11'1" x 11'11" (3.39 x 3.64)

**BEDROOM THREE** 

9'6" x 8'1" (2.92 x 2.47)

**FAMILY BATHROOM** 

6'1" x 8'9" (1.86 x 2.68)

OUTSIDE

**Identification Checks** 