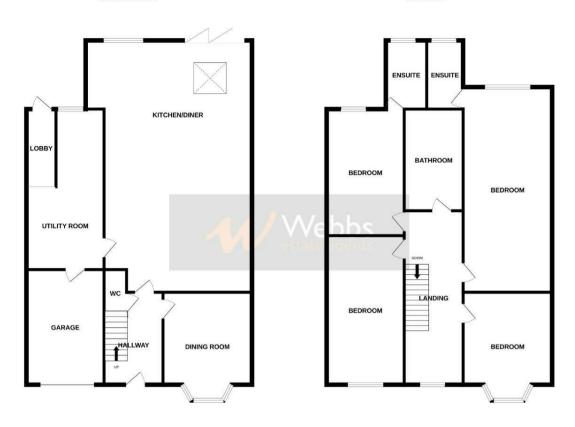

## **Rooms and Dimensions**

**Ground Floor** 

**Reception Hallway** 

**Sitting Room** 

11'8" x 11'8" (3.58m x 3.57m)

Spacious Open Plan Lounge Kitchen Diner

33'2" x 21'11" max (10.11m x 6.69m max)

**Utility Room** 

18'1" x 10'5" (5.53m x 3.19m)

Garage

10'5" x 18'1" (3.19m x 5.52m)

Landing

**Bedroom One** 

27'0" x 11'8" (8.23m x 3.58m)

**En-Suite** 

8'11" x 4'6" (2.74m x 1.38m)

**Bedroom Two** 

16'6" x 9'9" (5.03m x 2.98m)

**En-Suite** 

4'6" x 8'11" (1.39m x 2.74m)

**Bedroom Three** 

18'11" x 9'1" (5.77m x 2.78m)

**Bedroom Four** 

11'8" x 11'8" (3.57m x 3.57m)

**Family Bathroom** 

12'6" x 7'9" (3.82m x 2.38m)

Please Note

**Identification Checks** 

GROUND FLOOR 1ST FLOOR

Whitel every attempt had been made to ensure the accuracy of the floorplan contained here, measurements of doors, windows, noons and also other them are approximate and no responsibility is taken for any error, prospective purchaser. The services, spleam and applicates shown have not been tested and no guarantee as to their operability or efficiency can be given.