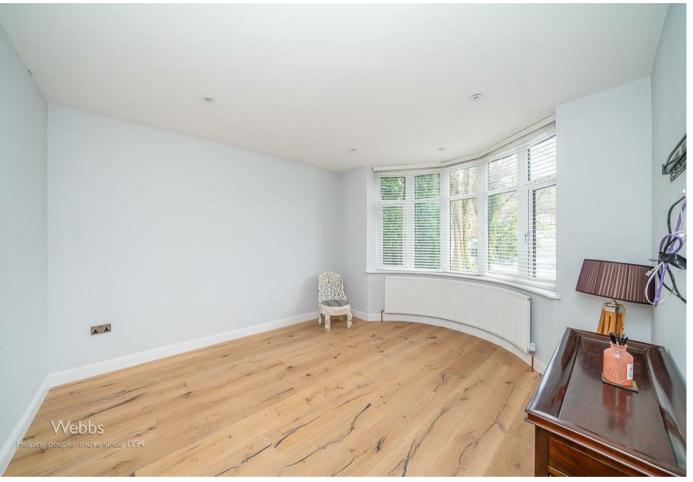

18'1" x 10'5" (5.53m x 3.19m)

Garage

10'5" x 18'1" (3.19m x 5.52m)

Landing

**Bedroom One** 

27'0" x 11'8" (8.23m x 3.58m)

**En-Suite** 

8'11" x 4'6" (2.74m x 1.38m)

**Bedroom Two** 

16'6" x 9'9" (5.03m x 2.98m)

**En-Suite** 

4'6" x 8'11" (1.39m x 2.74m)

**Bedroom Three** 

18'11" x 9'1" (5.77m x 2.78m)

**Bedroom Four** 

11'8" x 11'8" (3.57m x 3.57m)