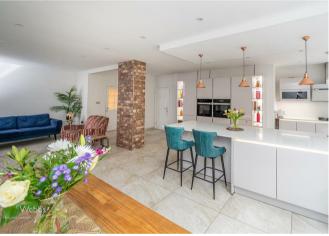

WEBBS ESTATE AGENTS are delighted to bring to market this EXTENDED DETACHED FOUR BEDROOM family home on Leighswood Road, a popular residential location in close proximity to Aldridge centre and local amenities, schools, shops and superb transport links. Having been fully refurbished it comprises of an entrance hallway, lounge, sitting room, modern refitted kitchen/ diner/ family room and a Utility room. Upstairs features a landing, four bedrooms and family bathroom.

## **Rooms and Dimensions**

**Ground Floor** 

**Reception Hallway** 

**Sitting Room** 

11'8" x 11'8" (3.58m x 3.57m)

Spacious Open Plan Lounge Kitchen Diner

33'2" x 21'11" max (10.11m x 6.69m max)

**Utility Room** 