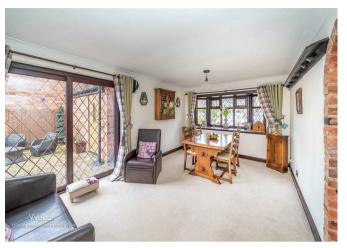

- HIGHLY REGARDED AND EXCLUSIVE LOCATION CLOSE TO ALDRIDGE CENTRE
- TWO LARGE RECEPTION ROOMS
- SPACIOUS LANDING ACCOMODATING A STUDY AREA
- WELL MAINTAINED GARDENS WITH PRIVATE COURTYARD
- DOUBLE GLAZING AND GAS CENTRAL HEATING

29'6"'32'9" x 16'4"'19'8" (9'10 x 5'6)

**Dining room** 

15'11 x 10'0 (4.85m x 3.05m)

First floor landing with Study area

**Bedroom One** 

16'4 x 14'6 (4.98m x 4.42m)

**Bedroom Two** 

13'6 x 10'0 (4.11m x 3.05m)