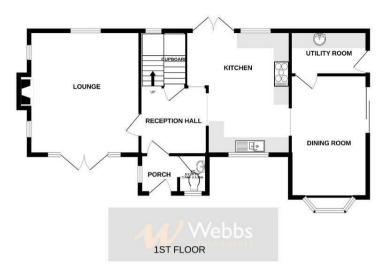

## **Rooms and Dimensions**

**Entrance Porch** 

**Reception hall** 

Guest cloaks/WC

Lounge

16'2 x 14'5 (4.93m x 4.39m)

Kitchen/Breakfast room 16'2 x 13'6 (4.93m x 4.11m)

Utility room

29'6"'32'9" x 16'4"'19'8" (9'10 x 5'6)

**Dining room** 

15'11 x 10'0 (4.85m x 3.05m)

First floor landing with Study area

**Bedroom One** 

16'4 x 14'6 (4.98m x 4.42m)

**Bedroom Two** 

13'6 x 10'0 (4.11m x 3.05m)

## GROUND FLOOR

White every altering has been made to ensure the accuracy of the Boropian costained here, measurements of doers, Androvas, comes and any other items are approximate and iso responsibility is taken for any error, omission or mis-statement. This plan is for illustrative purposes only and should be used as such by any prospective purchaser. The services, systems and applicances shown have not been instead and no guarantee as to their oversibility or effectiventy curb be given.