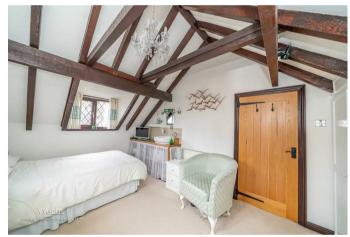

29'6"'32'9" x 16'4"'19'8" (9'10 x 5'6)

**Dining room** 

15'11 x 10'0 (4.85m x 3.05m)

First floor landing with Study area

**Bedroom One** 

16'4 x 14'6 (4.98m x 4.42m)

**Bedroom Two** 

13'6 x 10'0 (4.11m x 3.05m)

**Bedroom Three** 

10'10 x 9'7 (3.30m x 2.92m)

Bathroom/WC

8'10 x 6'0 (2.69m x 1.83m)

Garage

52'5"'36'1" x 36'1"'13'1" (16'11 x 11'4)

Driveway

**Private gardens** 