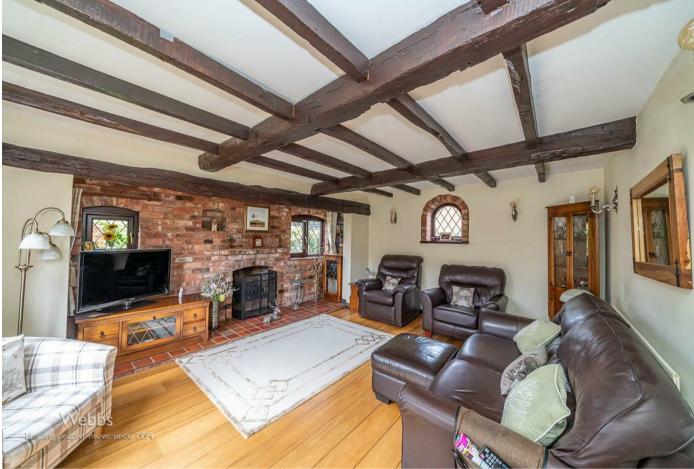

## **Rooms and Dimensions**

**Entrance Porch** 

**Reception hall** 

Guest cloaks/WC

Lounge

16'2 x 14'5 (4.93m x 4.39m)

Kitchen/Breakfast room 16'2 x 13'6 (4.93m x 4.11m)

Utility room