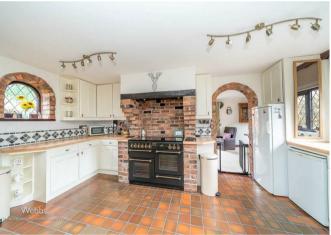

## **Key Features**

- CHARMING DETACHED HOME FULL OF STUNNING FEATURES
- THREE DOUBLE BEDROOMS ON FIRST FLOOR WITH FAMILY BATHROOM/WC
- FARMHOUSE STYLE KITCHEN/BREAKFAST ROOM PLUS UTILITY ROOM
- ENTRANCE PORCH, WELCOMING HALLWAY WITH GUEST CLOAKS/WC
- AMPLE PARKING WITH DETACHED GARAGE

## **Rooms and Dimensions**

**Entrance Porch** 

**Reception hall** 

Guest cloaks/WC

Lounge

16'2 x 14'5 (4.93m x 4.39m)

Kitchen/Breakfast room 16'2 x 13'6 (4.93m x 4.11m)

Utility room