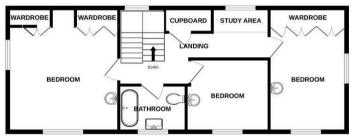

29'6"'32'9" x 16'4"'19'8" (9'10 x 5'6)

**Dining room** 

15'11 x 10'0 (4.85m x 3.05m)

First floor landing with Study area

**Bedroom One** 

16'4 x 14'6 (4.98m x 4.42m)

**Bedroom Two** 

13'6 x 10'0 (4.11m x 3.05m)

**Bedroom Three** 

10'10 x 9'7 (3.30m x 2.92m)

Bathroom/WC

8'10 x 6'0 (2.69m x 1.83m)

Garage

52'5"'36'1" x 36'1"'13'1" (16'11 x 11'4)

Driveway

**Private gardens** 