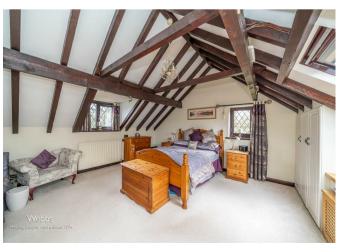

## **Key Features**

- CHARMING DETACHED HOME FULL OF STUNNING FEATURES
- THREE DOUBLE BEDROOMS ON FIRST FLOOR WITH FAMILY BATHROOM/WC
- FARMHOUSE STYLE KITCHEN/BREAKFAST ROOM PLUS UTILITY ROOM
- ENTRANCE PORCH, WELCOMING HALLWAY WITH GUEST CLOAKS/WC
- AMPLE PARKING WITH DETACHED GARAGE

29'6"'32'9" x 16'4"'19'8" (9'10 x 5'6)

**Dining room** 

15'11 x 10'0 (4.85m x 3.05m)

First floor landing with Study area

**Bedroom One** 

16'4 x 14'6 (4.98m x 4.42m)

**Bedroom Two** 

13'6 x 10'0 (4.11m x 3.05m)