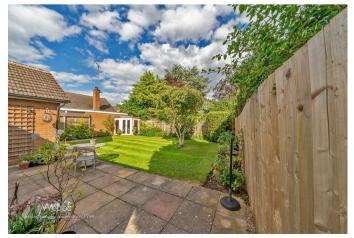

Outside to the front of the property the large driveway sweeps by a fully landscaped front garden with mature plants and shrubs and leads to the garage. To the rear of the property is a second fully landscaped garden which is very private and enclosed and a patio area ideal for family gatherings and BBQs.

## **Key Features**

- DECEPTIVELY SPACIOUS DETACHED BUNGALOW
- WELL MAINTAINED THROUGHOUT
- CONTEMPORARY FAMILY BATHROOM
- LARGE DRIVEWAY TO THE FORE
- FRONT & ENCLOSED REAR GARDENS

Bedroom Three 10'10" x 8'11" (3.30m x 2.72m)

Family Bath/shower room

Private rear garden

Foregarden with driveway

**Garage** 26'10" x 8'00" (8.18m x 2.44m)

Webbs Estate Agents - endeavour to maintain accurate depictions of properties in Virtual Tours, Floor Plans and descriptions, however, these are intended only as a guide and purchasers must satisfy themselves by personal inspection.