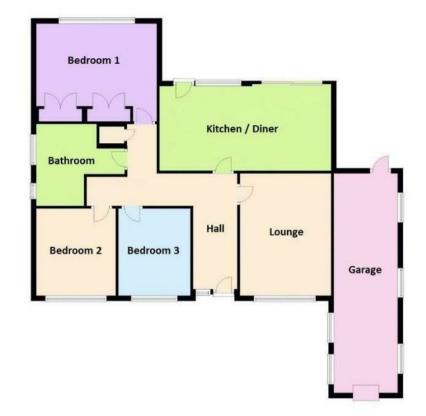

## **Rooms and Dimensions**

**Entrance Hall** 

**Lounge** 15'02 x 11'03" (4.62m x 3.43m)

**Open plan kitchen dining room** 21'07 x 9'11" (6.58m x 3.02m)

**Bedroom One** 12'02 (max) x 14'11" (3.71m (max) x 4.55m)

**Bedroom Two** 10'10" x 9'11" (3.30m x 3.02m)

- THREE DOUBLE BEDROOMS
- MODERN OPEN PLAN KITCHEN DINING ROOM
- SPACIOUS MAIN LIVING ROOM
- 26" GARAGE
- EASY ACCESS TO LOCAL SHOPS, AMENITIES, BUS ROUTES AND M6/M5

Bedroom Three 10'10" x 8'11" (3.30m x 2.72m)

Family Bath/shower room

Private rear garden

Foregarden with driveway

**Garage** 26'10" x 8'00" (8.18m x 2.44m)

Webbs Estate Agents - endeavour to maintain accurate depictions of properties in Virtual Tours, Floor Plans and descriptions, however, these are intended only as a guide and purchasers must satisfy themselves by personal inspection.