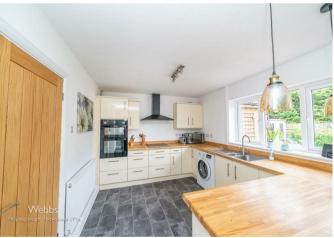

## Summary

A Stunning Spacious Detached Bungalow in a highly desirable location with Potential to Extend into a Dormer Bungalow (STP).

Enter the bungalow into the welcoming light hallway that has doors radiating off to a spacious, light and bright main living room that overlooks the front garden, further doors lead off to a modern, stylish, open plan kitchen dining area with views over the rear aspect of the property. Also from the inner hall are three double bedrooms of which the Master boasts great access to to rear garden. A well equipped and complimentary family bathroom completes the internal accommodation all of which are maintained to a high standard.

## **Rooms and Dimensions**

**Entrance Hall** 

**Lounge** 15'02 x 11'03" (4.62m x 3.43m)

**Open plan kitchen dining room** 21'07 x 9'11" (6.58m x 3.02m)

**Bedroom One** 12'02 (max) x 14'11" (3.71m (max) x 4.55m)