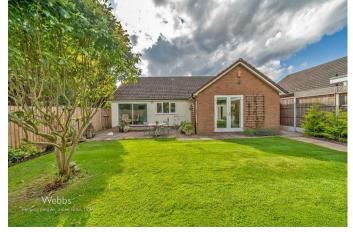

Outside to the front of the property the large driveway sweeps by a fully landscaped front garden with mature plants and shrubs and leads to the garage. To the rear of the property is a second fully landscaped garden which is very private and enclosed and a patio area ideal for family gatherings and BBQs.

The property is set back on a quiet residential road in a exclusive area. With many green open spaces nearby on your doorstep that you can discover on morning or evening walks.

The property is near to the local shops, restaurants and excellent transport links including bus routes to Birmingham, Walsall, Cannock and the M6/M5 motorway is a short drive away.