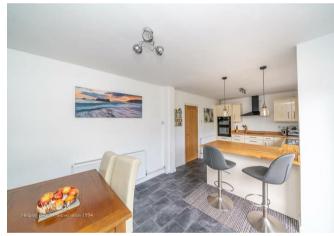

## Summary

A Stunning Spacious Detached Bungalow in a highly desirable location with Potential to Extend into a Dormer Bungalow (STP).

Enter the bungalow into the welcoming light hallway that has doors radiating off to a spacious, light and bright main living room that overlooks the front garden, further doors lead off to a modern, stylish, open plan kitchen dining area with views over the rear aspect of the property. Also from the inner hall are three double bedrooms of which the Master boasts great access to to rear garden. A well equipped and complimentary family bathroom completes the internal accommodation all of which are maintained to a high standard.

## **Rooms and Dimensions**

**Entrance Hall** 

**Lounge** 15'02 x 11'03" (4.62m x 3.43m)

**Open plan kitchen dining room** 21'07 x 9'11" (6.58m x 3.02m)

**Bedroom One** 12'02 (max) x 14'11" (3.71m (max) x 4.55m)