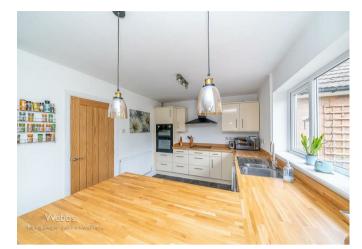

## Summary

A Stunning Spacious Detached Bungalow in a highly desirable location with Potential to Extend into a Dormer Bungalow (STP).

Enter the bungalow into the welcoming light hallway that has doors radiating off to a spacious, light and bright main living room that overlooks the front garden, further doors lead off to a modern, stylish, open plan kitchen dining area with views over the rear aspect of the property. Also from the inner hall are three double bedrooms of which the Master boasts great access to to rear garden. A well equipped and complimentary family bathroom completes the internal accommodation all of which are maintained to a high standard.

## **Rooms and Dimensions**

**Entrance Hall** 

**Lounge** 15'02 x 11'03" (4.62m x 3.43m)

**Open plan kitchen dining room** 21'07 x 9'11" (6.58m x 3.02m)

**Bedroom One** 12'02 (max) x 14'11" (3.71m (max) x 4.55m)