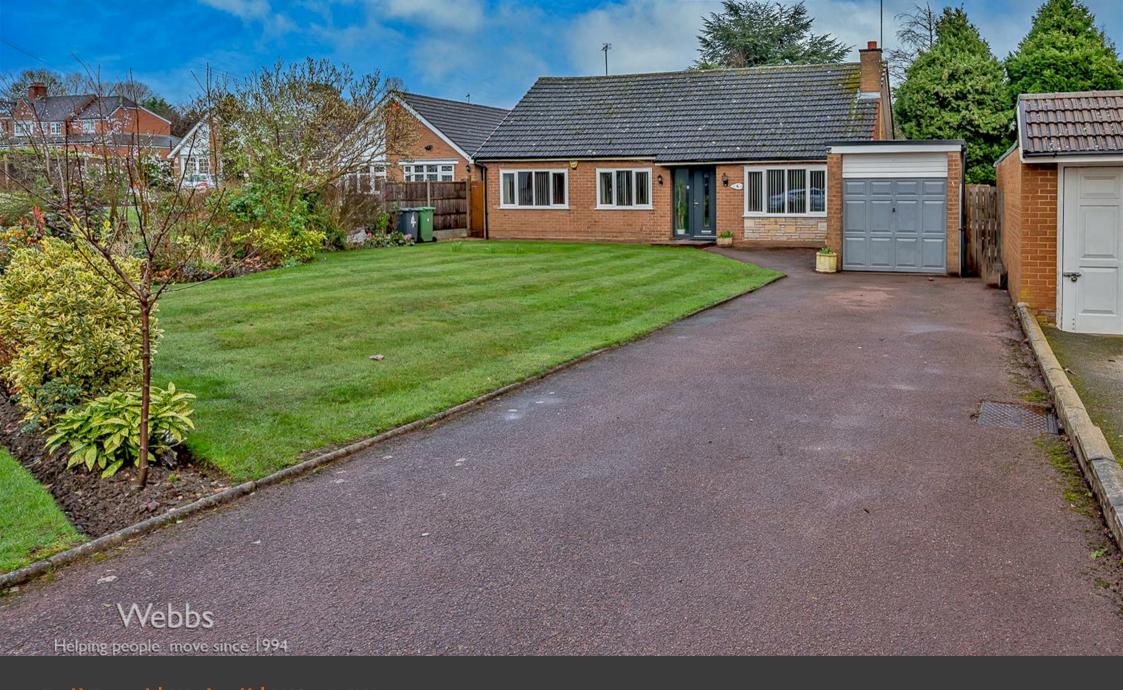

Outside to the front of the property the large driveway sweeps by a fully landscaped front garden with mature plants and shrubs and leads to the garage. To the rear of the property is a second fully landscaped garden which is very private and enclosed and a patio area ideal for family gatherings and BBOs.

## **Key Features**

- DECEPTIVELY SPACIOUS DETACHED BUNGALOW
- WELL MAINTAINED THROUGHOUT
- CONTEMPORARY FAMILY BATHROOM
- LARGE DRIVEWAY TO THE FORE
- FRONT & ENCLOSED REAR GARDENS

- THREE DOUBLE BEDROOMS
- MODERN OPEN PLAN KITCHEN DINING ROOM
- SPACIOUS MAIN LIVING ROOM
- 26" GARAGE
- EASY ACCESS TO LOCAL SHOPS, AMENITIES, BUS ROUTES AND M6/M5