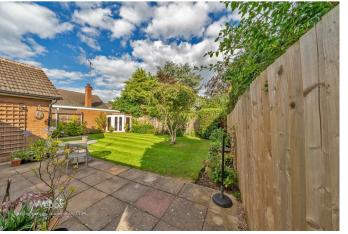

Outside to the front of the property the large driveway sweeps by a fully landscaped front garden with mature plants and shrubs and leads to the garage. To the rear of the property is a second fully landscaped garden which is very private and enclosed and a patio area ideal for family gatherings and BBOs.