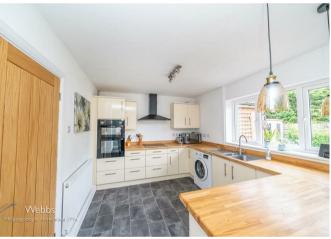

## **Summary**

A Stunning Spacious Detached Bungalow in a highly desirable location with Potential to Extend into a Dormer Bungalow (STP).

Enter the bungalow into the welcoming light hallway that has doors radiating off to a spacious, light and bright main living room that overlooks the front garden, further doors lead off to a modern, stylish, open plan kitchen dining area with views over the rear aspect of the property. Also from the inner hall are three double bedrooms of which the Master boasts great access to to rear garden. A well equipped and complimentary family bathroom completes the internal accommodation all of which are maintained to a high standard.

## **Rooms and Dimensions**

**Entrance Hall** 

Lounge

15'02 x 11'03" (4.62m x 3.43m)

Open plan kitchen dining room

21'07 x 9'11" (6.58m x 3.02m)

**Bedroom One** 

12'02 (max) x 14'11" (3.71m (max) x 4.55m)