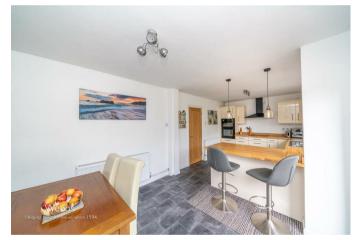

## **Summary**

A Stunning Spacious Detached Bungalow in a highly desirable location with Potential to Extend into a Dormer Bungalow (STP).

Enter the bungalow into the welcoming light hallway that has doors radiating off to a spacious, light and bright main living room that overlooks the front garden, further doors lead off to a modern, stylish, open plan kitchen dining area with views over the rear aspect of the property. Also from the inner hall are three double bedrooms of which the Master boasts great access to to rear garden. A well equipped and complimentary family bathroom completes the internal accommodation all of which are maintained to a high standard.

## **Rooms and Dimensions**

**Entrance Hall** 

Lounge

15'02 x 11'03" (4.62m x 3.43m)

Open plan kitchen dining room

21'07 x 9'11" (6.58m x 3.02m)

**Bedroom One** 

12'02 (max) x 14'11" (3.71m (max) x 4.55m)