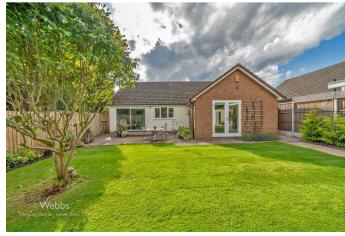

Outside to the front of the property the large driveway sweeps by a fully landscaped front garden with mature plants and shrubs and leads to the garage. To the rear of the property is a second fully landscaped garden which is very private and enclosed and a patio area ideal for family gatherings and BBOs.