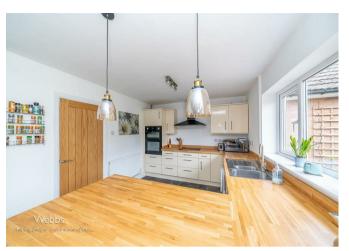

## **Summary**

A Stunning Spacious Detached Bungalow in a highly desirable location with Potential to Extend into a Dormer Bungalow (STP).

Enter the bungalow into the welcoming light hallway that has doors radiating off to a spacious, light and bright main living room that overlooks the front garden, further doors lead off to a modern, stylish, open plan kitchen dining area with views over the rear aspect of the property. Also from the inner hall are three double bedrooms of which the Master boasts great access to to rear garden. A well equipped and complimentary family bathroom completes the internal accommodation all of which are maintained to a high standard.

## **Rooms and Dimensions**

**Entrance Hall** 

Lounge

15'02 x 11'03" (4.62m x 3.43m)

Open plan kitchen dining room

21'07 x 9'11" (6.58m x 3.02m)

**Bedroom One** 

12'02 (max) x 14'11" (3.71m (max) x 4.55m)