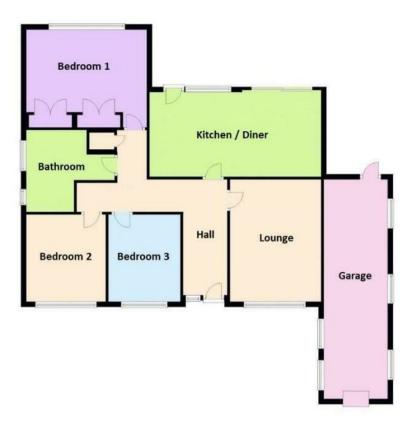

## **Rooms and Dimensions**

**Entrance Hall** 

Lounge

15'02 x 11'03" (4.62m x 3.43m)

Open plan kitchen dining room

21'07 x 9'11" (6.58m x 3.02m)

**Bedroom One** 

12'02 (max) x 14'11" (3.71m (max) x 4.55m)

**Bedroom Two** 

10'10" x 9'11" (3.30m x 3.02m)

**Bedroom Three** 

10'10" x 8'11" (3.30m x 2.72m)

Family Bath/shower room

Private rear garden

Foregarden with driveway

Garage

26'10" x 8'00" (8.18m x 2.44m)

Webbs Estate Agents - endeavour to maintain accurate depictions of properties in Virtual Tours, Floor Plans and descriptions, however, these are intended only as a guide and purchasers must satisfy themselves by personal inspection.