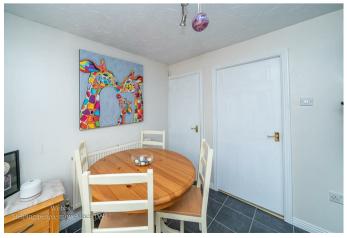

**GUEST CLOAKS** 

2'9" x 4'0" (0.84 x 1.24)

FIRST FLOOR LANDING

**BEDROOM ONE** 

9'5" x 11'6" (2.88 x 3.51)