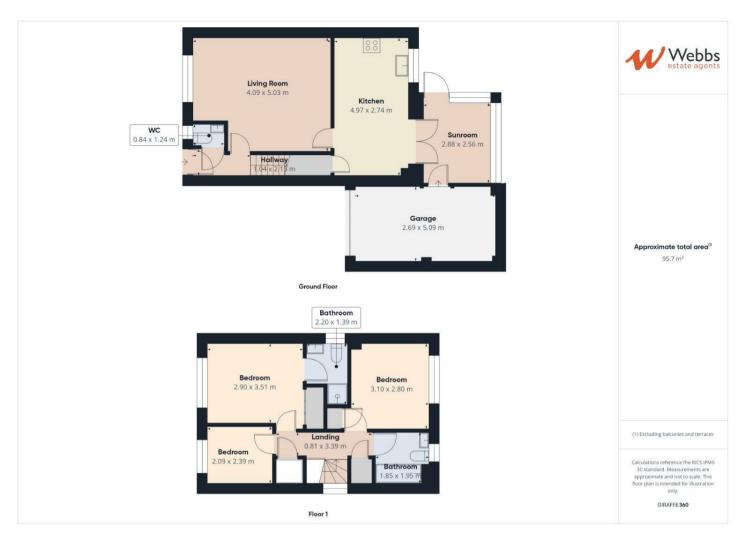

## **Rooms and Dimensions**

**HALLWAY** 

LIVING ROOM

16'6" x 13'5" (5.04 x 4.11)

**KITCHEN / DINER** 

9'0" x 16'5" (2.76 x 5.01)

**CONSERVATORY** 

8'6" x 9'5" (2.61 x 2.88)

**GUEST CLOAKS** 

2'9" x 4'0" (0.84 x 1.24)

FIRST FLOOR LANDING

**BEDROOM ONE** 

9'5" x 11'6" (2.88 x 3.51)

## **EN SUITE SHOWER ROOM**

4'6" x 4'9" (1.39 x 1.45)

**BEDROOM TWO** 

9'2" x 10'2" (2.81 x 3.11)

**BEDROOM THREE** 

7'9" x 6'9" (2.38 x 2.08)

**FAMILY BATHROOM** 

6'0" x 6'4" (1.83 x 1.95)