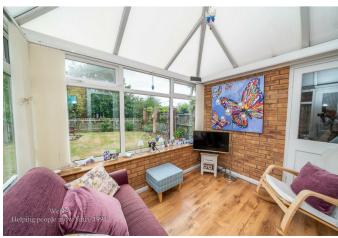

## **Rooms and Dimensions**

**HALLWAY** 

LIVING ROOM

16'6" x 13'5" (5.04 x 4.11)

**KITCHEN / DINER** 

9'0" x 16'5" (2.76 x 5.01)

**CONSERVATORY** 

8'6" x 9'5" (2.61 x 2.88)