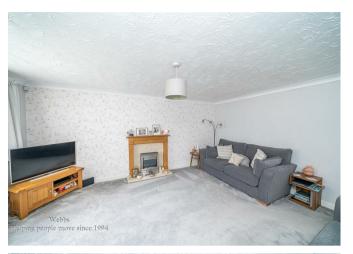

## **Rooms and Dimensions**

**HALLWAY** 

LIVING ROOM

16'6" x 13'5" (5.04 x 4.11)

**KITCHEN / DINER** 

9'0" x 16'5" (2.76 x 5.01)

**CONSERVATORY** 

8'6" x 9'5" (2.61 x 2.88)