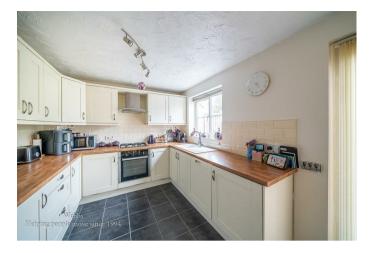

Webbs Estate Agents have pleasure in offering this well-presented LINK detached family home, situated in a popular residential development, being close to all local amenities, shops and schools. Briefly comprising: a hallway, spacious kitchen / diner, conservatory and a WC. To the first floor, the landing leads to three bedrooms, master with en suite, and a family bathroom. Externally there is a private driveway, garage and an enclosed rear garden. EARLY VIEWING IS ADVISED!

## **Rooms and Dimensions**

**HALLWAY** 

LIVING ROOM

16'6" x 13'5" (5.04 x 4.11)

**KITCHEN / DINER** 

9'0" x 16'5" (2.76 x 5.01)

**CONSERVATORY** 

8'6" x 9'5" (2.61 x 2.88)