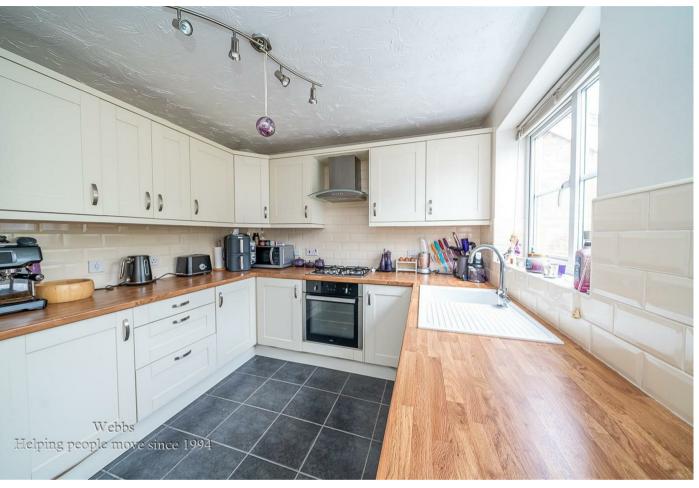

Webbs Estate Agents have pleasure in offering this well-presented LINK detached family home, situated in a popular residential development, being close to all local amenities, shops and schools. Briefly comprising: a hallway, spacious kitchen / diner, conservatory and a WC. To the first floor, the landing leads to three bedrooms, master with en suite, and a family bathroom. Externally there is a private driveway, garage and an enclosed rear garden. EARLY VIEWING IS ADVISED!

## **Rooms and Dimensions**

**HALLWAY** 

LIVING ROOM

16'6" x 13'5" (5.04 x 4.11)

**KITCHEN / DINER** 

9'0" x 16'5" (2.76 x 5.01)

**CONSERVATORY** 

8'6" x 9'5" (2.61 x 2.88)