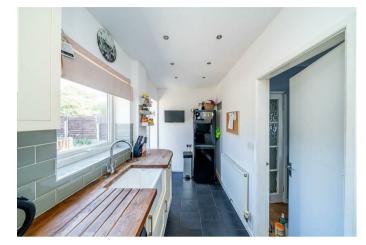

## **Rooms and Dimensions**

**ENTRANCE LOBBY** 

LIVING ROOM

14'9" x 10'2" (4.51 x 3.11)

**SITTING ROOM** 

12'0" x 9'11" (3.67 x 3.04)

**KITCHEN / DINER** 

14'3" x 5'6" (4.35 x 1.68)