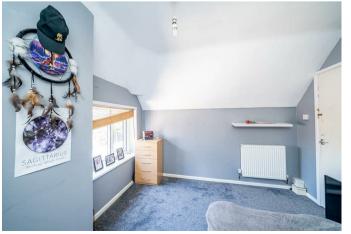

## **Rooms and Dimensions**

**ENTRANCE LOBBY** 

LIVING ROOM

14'9" x 10'2" (4.51 x 3.11)

**SITTING ROOM** 

12'0" x 9'11" (3.67 x 3.04)

**KITCHEN / DINER** 

14'3" x 5'6" (4.35 x 1.68)