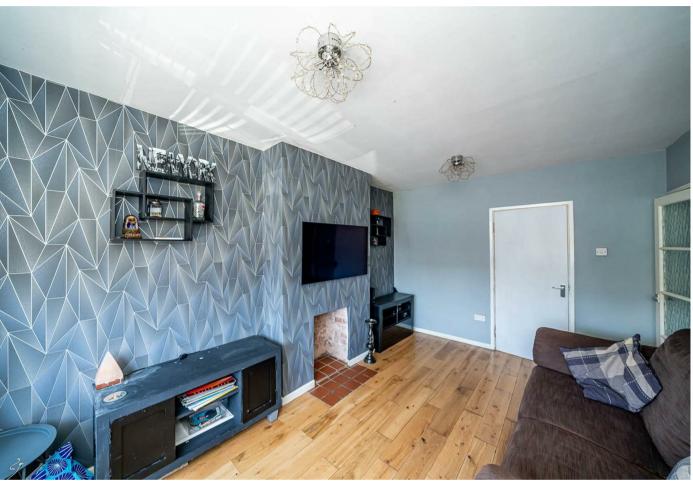

## **Rooms and Dimensions**

**ENTRANCE LOBBY** 

LIVING ROOM

14'9" x 10'2" (4.51 x 3.11)

**SITTING ROOM** 

12'0" x 9'11" (3.67 x 3.04)

**KITCHEN / DINER** 

14'3" x 5'6" (4.35 x 1.68)