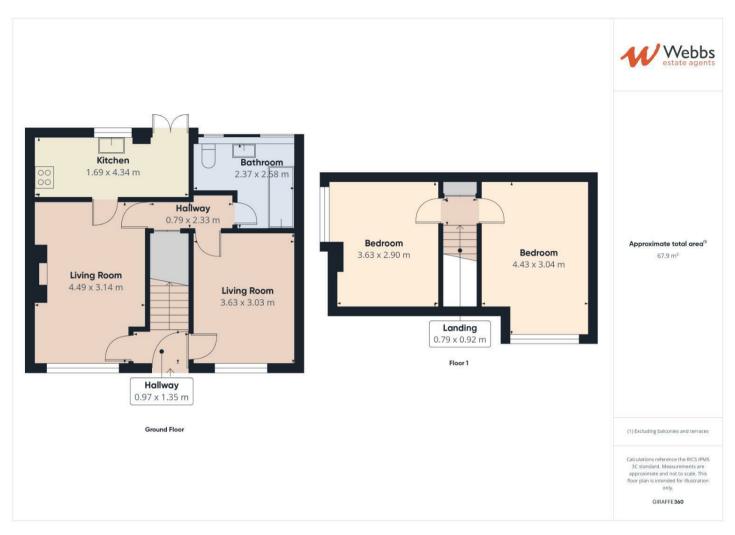

## **Rooms and Dimensions**

**ENTRANCE LOBBY** 

LIVING ROOM

14'9" x 10'2" (4.51 x 3.11)

**SITTING ROOM** 

12'0" x 9'11" (3.67 x 3.04)

**KITCHEN / DINER** 

14'3" x 5'6" (4.35 x 1.68)

**GROUND FLOOR BATHROOM** 

8'5" x 7'8" (2.59 x 2.36)

FIRST FLOOR LANDING

**BEDROOM ONE** 

9'10" x 14'5" (3 x 4.4)

**BEDROOM TWO** 

10'2" x 11'10" (3.11 x 3.62)

**OUTSIDE** 