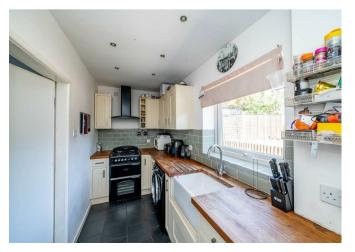

## **Rooms and Dimensions**

**ENTRANCE LOBBY** 

LIVING ROOM

14'9" x 10'2" (4.51 x 3.11)

**SITTING ROOM** 

12'0" x 9'11" (3.67 x 3.04)

**KITCHEN / DINER** 

14'3" x 5'6" (4.35 x 1.68)