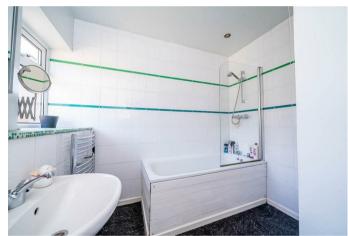

**GROUND FLOOR BATHROOM** 

8'5" x 7'8" (2.59 x 2.36)

FIRST FLOOR LANDING

**BEDROOM ONE** 

9'10" x 14'5" (3 x 4.4)

**BEDROOM TWO** 

10'2" x 11'10" (3.11 x 3.62)

**OUTSIDE** 