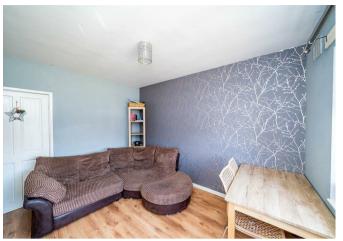

## **Rooms and Dimensions**

**ENTRANCE LOBBY** 

LIVING ROOM

14'9" x 10'2" (4.51 x 3.11)

**SITTING ROOM** 

12'0" x 9'11" (3.67 x 3.04)

**KITCHEN / DINER** 

14'3" x 5'6" (4.35 x 1.68)