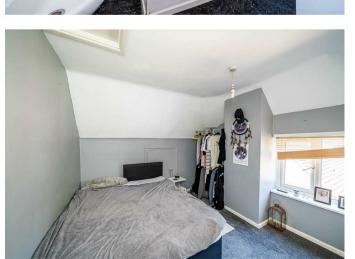

**GROUND FLOOR BATHROOM** 

8'5" x 7'8" (2.59 x 2.36)

FIRST FLOOR LANDING

**BEDROOM ONE** 

9'10" x 14'5" (3 x 4.4)

**BEDROOM TWO** 

10'2" x 11'10" (3.11 x 3.62)

**OUTSIDE** 