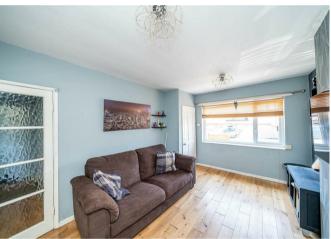

## **Rooms and Dimensions**

**ENTRANCE LOBBY** 

LIVING ROOM

14'9" x 10'2" (4.51 x 3.11)

**SITTING ROOM** 

12'0" x 9'11" (3.67 x 3.04)

**KITCHEN / DINER** 

14'3" x 5'6" (4.35 x 1.68)