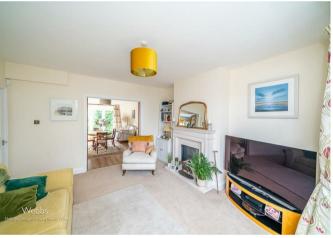

## **Rooms and Dimensions**

**ENTRANCE HALLWAY** 

LIVING ROOM

15'1" x 13'0" (4.6 x 3.97)

**KITCHEN / DINER** 

23'10" x 14'11" (7.27 x 4.55)

WC / SHOWER ROOM

4'11" x 7'3" (1.52 x 2.21)