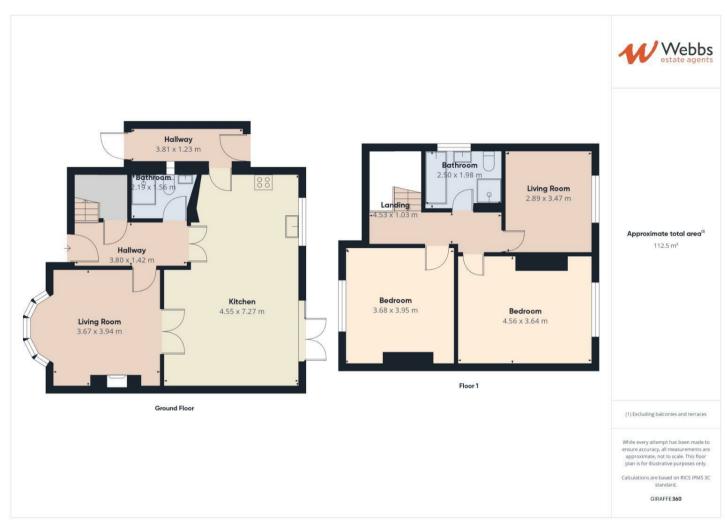

## **Rooms and Dimensions**

**ENTRANCE HALLWAY** 

LIVING ROOM

15'1" x 13'0" (4.6 x 3.97)

**KITCHEN / DINER** 

23'10" x 14'11" (7.27 x 4.55)

WC / SHOWER ROOM

4'11" x 7'3" (1.52 x 2.21)

FIRST FLOOR LANDING

**BEDROOM ONE** 

13'1" x 12'0" (3.99 x 3.68)

**BEDROOM TWO** 

15'2" x 12'0" (4.63 x 3.66)

**BEDROOM THREE** 

11'5" x 9'6" (3.49 x 2.9)

**FAMILY BATHROOM** 

8'2" x 6'5" (2.5 x 1.96)

OUTSIDE

**Identification Checks** 

Webbs Estate Agents - endeavour to maintain accurate depictions of properties in Virtual Tours, Floor Plans and descriptions, however, these are intended only as a guide and purchasers must satisfy themselves by personal inspection.