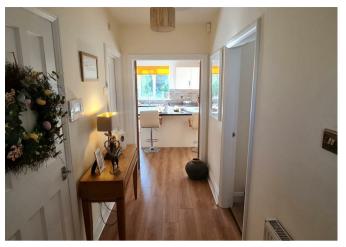

## **Rooms and Dimensions**

**ENTRANCE HALLWAY** 

LIVING ROOM

15'1" x 13'0" (4.6 x 3.97)

**KITCHEN / DINER** 

23'10" x 14'11" (7.27 x 4.55)

WC / SHOWER ROOM

4'11" x 7'3" (1.52 x 2.21)