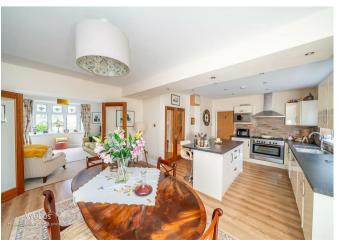

## **Rooms and Dimensions**

**ENTRANCE HALLWAY** 

LIVING ROOM

15'1" x 13'0" (4.6 x 3.97)

**KITCHEN / DINER** 

23'10" x 14'11" (7.27 x 4.55)

WC / SHOWER ROOM

4'11" x 7'3" (1.52 x 2.21)