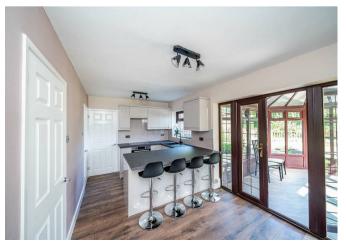

This extended and improved three-bedroom detached home in a canal side location in Walsall Wood, close to schools and amenities it offers spacious and versatile living, making it an ideal choice for family living. OFFERED FOR SALE WITH NO UPWARD CHAIN. With a generous driveway to the front and an enclosed rear garden backing onto the canal with a boundary picket fence. The ground floor begins with a porch leading into an entrance hall and onward to a living room, spacious refitted kitchen / diner, utility room, guest WC and a conservatory. On the first floor, there are three bedrooms and a family bathroom. To the rear there is an enclosed rear garden laid to lawn, a side storage/seating area and a picket boundary fence with the canal beyond. This home offers a flexible layout for spacious family living. Early viewing is highly recommended to fully appreciate all it has to offer!

## **Rooms and Dimensions**

**ENTRANCE PORCH** 

**HALLWAY** 

LIVING ROOM

**KITCHEN / DINER** 

CONSERVATORY

**UTILITY ROOM** 

**GUEST WC** 