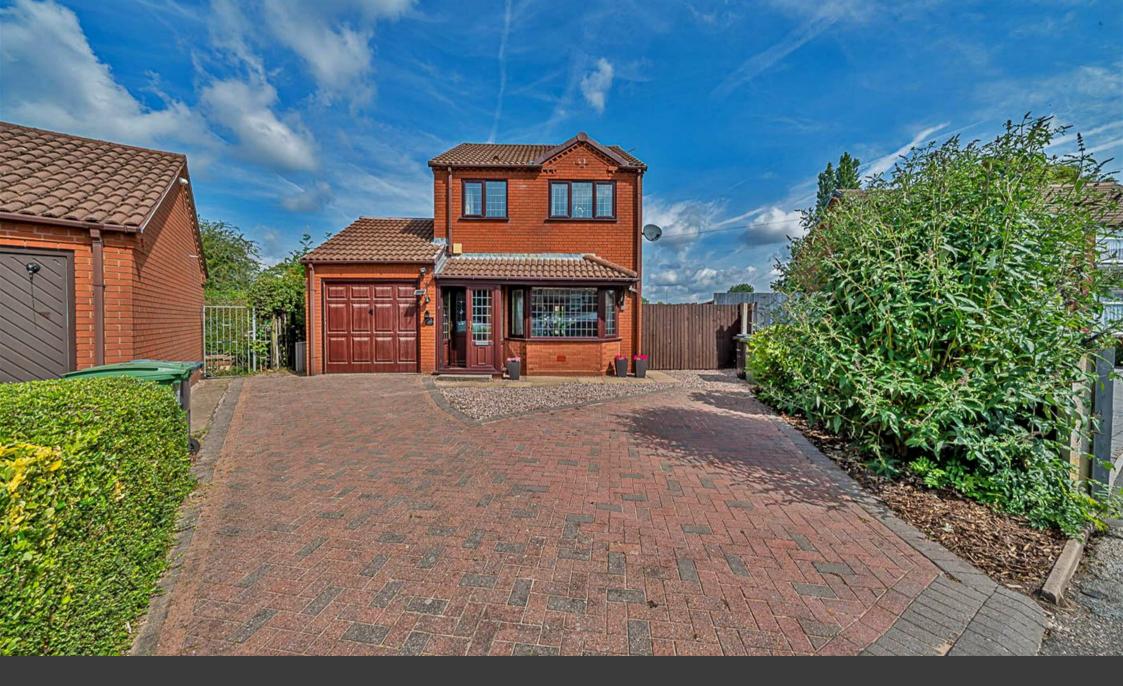

Prince Street | Walsall | WS9 9LL £325,000

This extended and improved three-bedroom detached home in a canal side location in Walsall Wood, close to schools and amenities it offers spacious and versatile living, making it an ideal choice for family living. OFFERED FOR SALE WITH NO UPWARD CHAIN. With a generous driveway to the front and an enclosed rear garden backing onto the canal with a boundary picket fence. The ground floor begins with a porch leading into an entrance hall and onward to a living room, spacious refitted kitchen / diner, utility room, guest WC and a conservatory. On the first floor, there are three bedrooms and a family bathroom. To the rear there is an enclosed rear garden laid to lawn, a side storage/seating area and a picket boundary fence with the canal beyond. This home offers a flexible layout for spacious family living. Early viewing is highly recommended to fully appreciate all it has to offer!