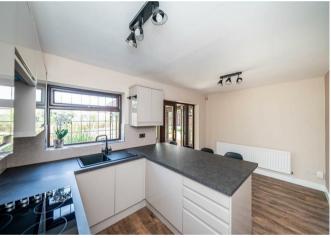

This extended and improved three-bedroom detached home in a canal side location in Walsall Wood, close to schools and amenities it offers spacious and versatile living, making it an ideal choice for family living. OFFERED FOR SALE WITH NO UPWARD CHAIN. With a generous driveway to the front and an enclosed rear garden backing onto the canal with a boundary picket fence. The ground floor begins with a porch leading into an entrance hall and onward to a living room, spacious refitted kitchen / diner, utility room, guest WC and a conservatory. On the first floor, there are three bedrooms and a family bathroom. To the rear there is an enclosed rear garden laid to lawn, a side storage/seating area and a picket boundary fence with the canal beyond. This home offers a flexible layout for spacious family living. Early viewing is highly recommended to fully appreciate all it has to offer!

## **Rooms and Dimensions**

**ENTRANCE PORCH** 

**HALLWAY** 

LIVING ROOM

**KITCHEN / DINER** 

CONSERVATORY

**UTILITY ROOM** 

**GUEST WC** 