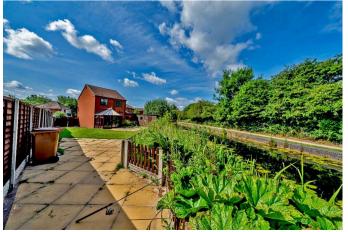

This extended and improved three-bedroom detached home in a canal side location in Walsall Wood, close to schools and amenities it offers spacious and versatile living, making it an ideal choice for family living. OFFERED FOR SALE WITH NO UPWARD CHAIN. With a generous driveway to the front and an enclosed rear garden backing onto the canal with a boundary picket fence. The ground floor begins with a porch leading into an entrance hall and onward to a living room, spacious refitted kitchen / diner, utility room, guest WC and a conservatory. On the first floor, there are three bedrooms and a family bathroom. To the rear there is an enclosed rear garden laid to lawn, a side storage/seating area and a picket boundary fence with the canal beyond. This home offers a flexible layout for spacious family living. Early viewing is highly recommended to fully appreciate all it has to offer!