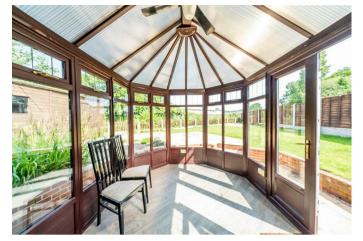

This extended and improved three-bedroom detached home in a canal side location in Walsall Wood, close to schools and amenities it offers spacious and versatile living, making it an ideal choice for family living. OFFERED FOR SALE WITH NO UPWARD CHAIN. With a generous driveway to the front and an enclosed rear garden backing onto the canal with a boundary picket fence. The ground floor begins with a porch leading into an entrance hall and onward to a living room, spacious refitted kitchen / diner, utility room, guest WC and a conservatory. On the first floor, there are three bedrooms and a family bathroom. To the rear there is an enclosed rear garden laid to lawn, a side storage/seating area and a picket boundary fence with the canal beyond. This home offers a flexible layout for spacious family living. Early viewing is highly recommended to fully appreciate all it has to offer!

## **Key Features**

- NO ONWARD CHAIN
- DETACHED HOUSE
- LIVING ROOM
- CONSERVATORY
- FAMILY BATHROOM

- BACKING ONTO CANAL
- 3 BEDROOMS
- REFITTED KITCHEN / DINER
- UTILITY & WC
- EARLY VIEWING ESSENTIAL

## **Rooms and Dimensions**

**ENTRANCE PORCH** 

**HALLWAY** 

LIVING ROOM

**KITCHEN / DINER** 

CONSERVATORY

**UTILITY ROOM** 

**GUEST WC** 