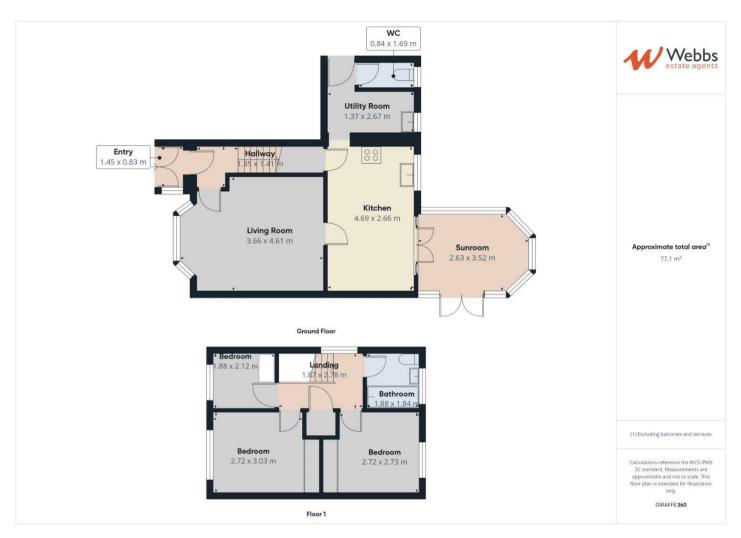

## **Rooms and Dimensions**

**ENTRANCE PORCH** 

**HALLWAY** 

LIVING ROOM

**KITCHEN / DINER** 

CONSERVATORY

**UTILITY ROOM** 

**GUEST WC** 

FIRST FLOOR LANDING

**BEDROOM ONE** 

**BEDROOM TWO** 

BEDROOM THREE

**FAMILY BATHROOM** 

OUTSIDE

**Identification Checks** 

Webbs Estate Agents - endeavour to maintain accurate depictions of properties in Virtual Tours, Floor Plans and descriptions, however, these are intended only as a guide and purchasers must satisfy themselves by personal inspection.