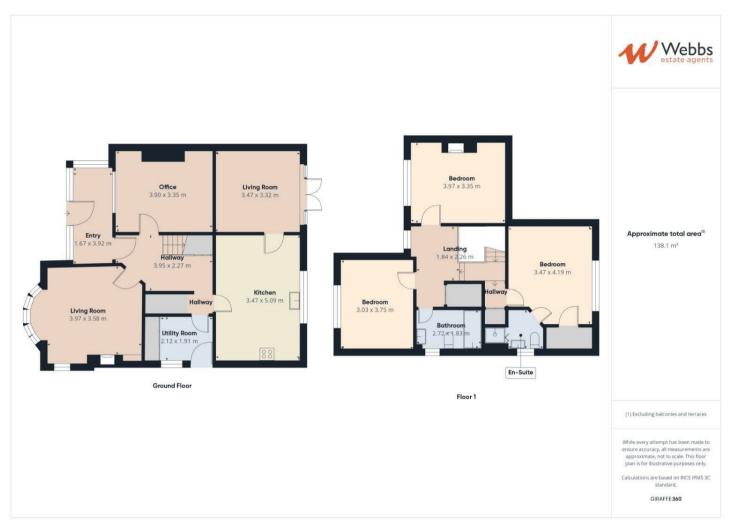

## **Rooms and Dimensions**

**ENTRANCE PORCH** 

THROUGH HALLWAY

LIVING ROOM

12'11" x 15'0" (3.96 x 4.58)

OFFICE / DINING ROOM

10'11" x 12'7" (3.33 x 3.86)

SNUG / SITTING ROOM

1092'6" x 11'11" (333 x 3.65)

UTILITY

6'3" x 7'0" (1.93 x 2.14)

**BREAKFAST KITCHEN** 

11'5" x 16'8" (3.48 x 5.10)

FIRST FLOOR LANDING

BEDROOM ONE

11'5" x 13'9" (3.49 x 4.21)

**EN SUITE** 

4'9" x 4'8" (1.47 x 1.44)

**BEDROOM TWO** 

13'1" x 11'0" (4 x 3.37)

BEDROOM THREE

9'11" x 10'7" (3.04 x 3.25)

**FAMILY BATHROOM** 

6'0" x 6'10" (1.84 x 2.10)

OUTSIDE

**GARAGE TO FRONT** 

**GARAGE / WORKSHOP IN GARDEN** 

Identification Checks

Webbs Estate Agents - endeavour to maintain accurate depictions of properties in Virtual Tours, Floor Plans and descriptions, however, these are intended only as a guide and purchasers must satisfy themselves by personal inspection.