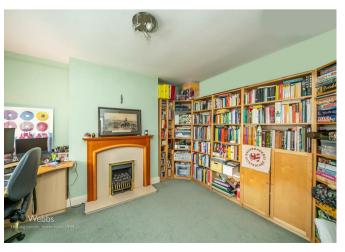

## **Rooms and Dimensions**

**ENTRANCE PORCH** 

THROUGH HALLWAY

LIVING ROOM

12'11" x 15'0" (3.96 x 4.58)

OFFICE / DINING ROOM

10'11" x 12'7" (3.33 x 3.86)

SNUG / SITTING ROOM