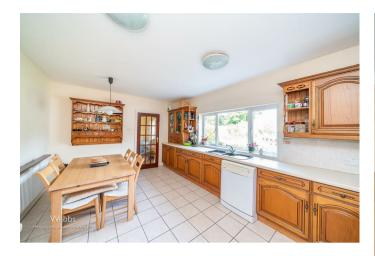

1092'6" x 11'11" (333 x 3.65)

UTILITY

6'3" x 7'0" (1.93 x 2.14)

**BREAKFAST KITCHEN** 

11'5" x 16'8" (3.48 x 5.10)

FIRST FLOOR LANDING

BEDROOM ONE

11'5" x 13'9" (3.49 x 4.21)