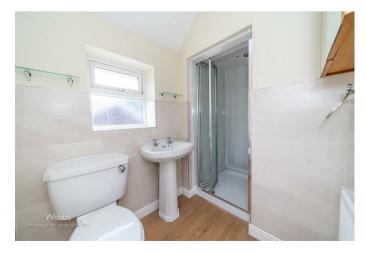

**EN SUITE** 

4'9" x 4'8" (1.47 x 1.44)

**BEDROOM TWO** 

13'1" x 11'0" (4 x 3.37)

BEDROOM THREE

9'11" x 10'7" (3.04 x 3.25)

**FAMILY BATHROOM** 

6'0" x 6'10" (1.84 x 2.10)