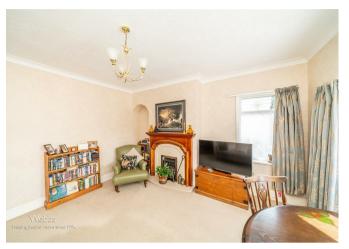

## **Rooms and Dimensions**

**ENTRANCE PORCH** 

THROUGH HALLWAY

LIVING ROOM

12'11" x 15'0" (3.96 x 4.58)

OFFICE / DINING ROOM

10'11" x 12'7" (3.33 x 3.86)

SNUG / SITTING ROOM