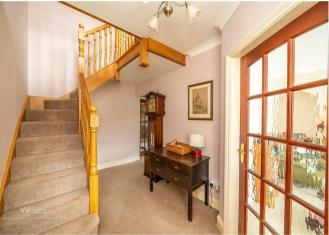

## **Rooms and Dimensions**

**ENTRANCE PORCH** 

THROUGH HALLWAY

LIVING ROOM

12'11" x 15'0" (3.96 x 4.58)

OFFICE / DINING ROOM

10'11" x 12'7" (3.33 x 3.86)

SNUG / SITTING ROOM