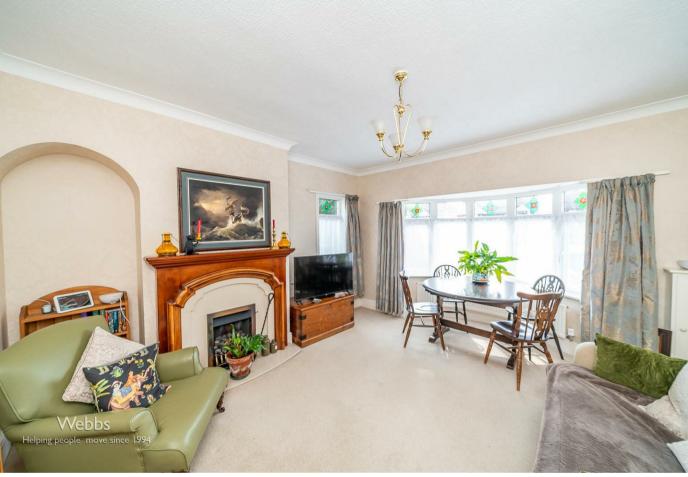

## **Rooms and Dimensions**

**ENTRANCE PORCH** 

THROUGH HALLWAY

LIVING ROOM

12'11" x 15'0" (3.96 x 4.58)

OFFICE / DINING ROOM

10'11" x 12'7" (3.33 x 3.86)

SNUG / SITTING ROOM