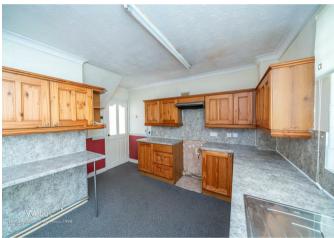

## **Rooms and Dimensions**

**ENTRANCE PORCH** 

LOUNGE / DINER 12'6" x 13'10" (3.82 x 4.22)

CONSERVATORY 7'3" x 16'7" (2.23 x 5.08)

WC

**KITCHEN / DINER** 12'1" x 18'8" (3.7 x 5.69)

FIRST FLOOR LANDING

BEDROOM ONE 12'11" x 12'7" (3.94 x 3.84)