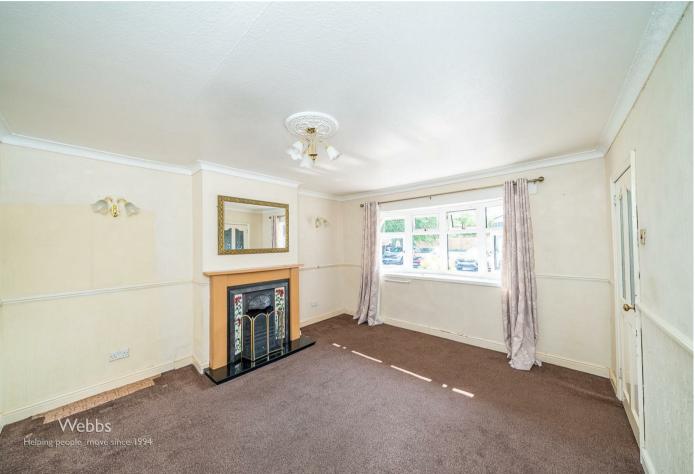

## **Rooms and Dimensions**

**ENTRANCE PORCH** 

LOUNGE / DINER 12'6" x 13'10" (3.82 x 4.22)

CONSERVATORY 7'3" x 16'7" (2.23 x 5.08)

WC

**KITCHEN / DINER** 12'1" x 18'8" (3.7 x 5.69)

FIRST FLOOR LANDING

BEDROOM ONE 12'11" x 12'7" (3.94 x 3.84)