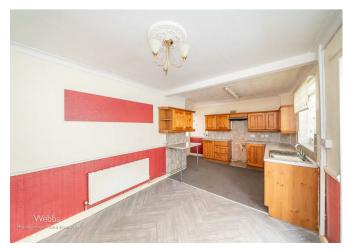

## **Rooms and Dimensions**

**ENTRANCE PORCH** 

LOUNGE / DINER 12'6" x 13'10" (3.82 x 4.22)

CONSERVATORY 7'3" x 16'7" (2.23 x 5.08)

WC

**KITCHEN / DINER** 12'1" x 18'8" (3.7 x 5.69)

FIRST FLOOR LANDING

BEDROOM ONE 12'11" x 12'7" (3.94 x 3.84)