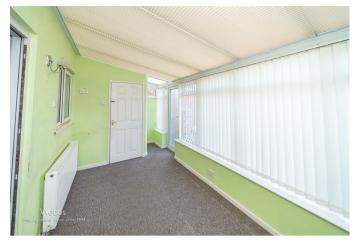

## **Rooms and Dimensions**

**ENTRANCE PORCH** 

LOUNGE / DINER 12'6" x 13'10" (3.82 x 4.22)

CONSERVATORY 7'3" x 16'7" (2.23 x 5.08)

WC

**KITCHEN / DINER** 12'1" x 18'8" (3.7 x 5.69)

FIRST FLOOR LANDING

BEDROOM ONE 12'11" x 12'7" (3.94 x 3.84)