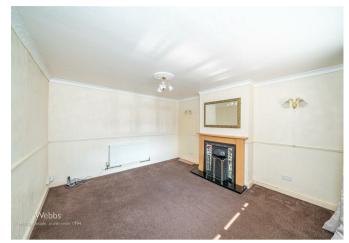

## **Rooms and Dimensions**

**ENTRANCE PORCH** 

LOUNGE / DINER 12'6" x 13'10" (3.82 x 4.22)

CONSERVATORY 7'3" x 16'7" (2.23 x 5.08)

WC

**KITCHEN / DINER** 12'1" x 18'8" (3.7 x 5.69)

FIRST FLOOR LANDING

BEDROOM ONE 12'11" x 12'7" (3.94 x 3.84)