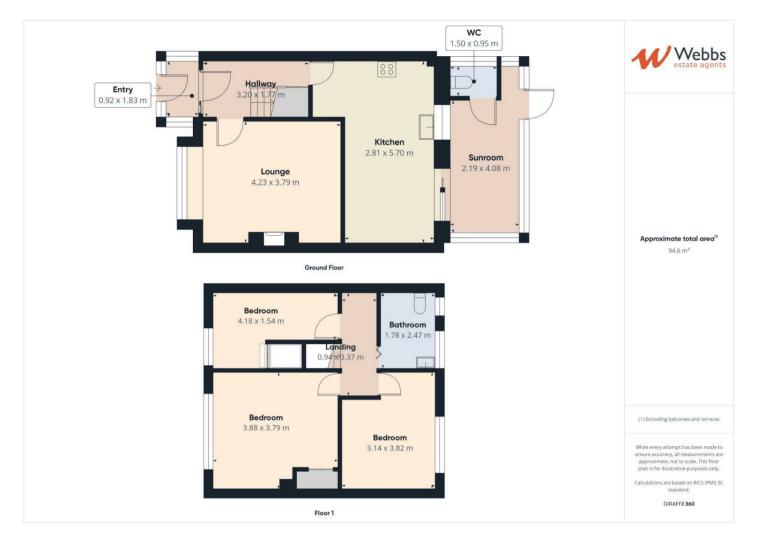

## **Rooms and Dimensions**

**ENTRANCE PORCH** 

LOUNGE / DINER 12'6" x 13'10" (3.82 x 4.22)

CONSERVATORY 7'3" x 16'7" (2.23 x 5.08)

WC

**KITCHEN / DINER** 12'1" x 18'8" (3.7 x 5.69)

FIRST FLOOR LANDING

BEDROOM ONE 12'11" x 12'7" (3.94 x 3.84)

- MID TERRACE HOME
- LIVING ROOM
- CONSERVATORY, WC
- FAMILY BATHROOM
- CALL FOR AN EARLY VIEWING

**BEDROOM TWO** 12'7" x 10'4" (3.84 x 3.15)

**BEDROOM THREE** 13'9" max x 8'2" (4.21 max x 2.49)

**FAMILY BATHROOM** 5'9" x 8'1" (1.77 x 2.47)