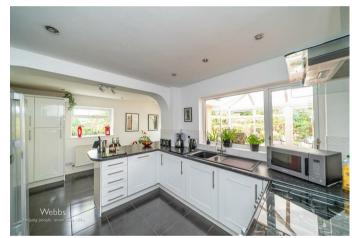

**KITCHEN / DINER** 

17'0" x 15'8" (5.19 x 4.79)

**GROUND FLOOR BEDROOM** 

7'6" x 10'9" (2.29 x 3.29)

SHOWER ROOM

7'5" x 5'6" (2.28 x 1.7)

FIRST FLOOR LANDING

BEDROOM ONE