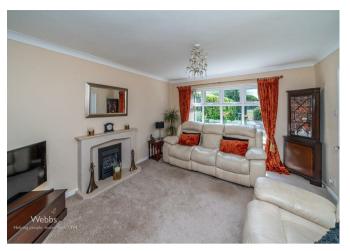

This extended and improved three-bedroom detached home in a canal side location in Rushall, close to schools and amenities it offers spacious and versatile living, making it an ideal choice for family living. With a generous driveway to the front and a low maintenance terrace / private garden to the rear. The ground floor begins with an entrance hall leading to two well-proportioned reception rooms with a conservatory off to the rear. The refitted extended kitchen/diner is both stylish and functional, with access off to the converted garage providing a downstairs bedroom with shower room which offers versatility, perfect for guests, a home office, or additional living space. On the first floor, there are three bedrooms and a family bathroom. To the rear there is an enclosed low maintenance terraced garden with access down to the canal side. This home offers a flexible layout for spacious family living. Early viewing is highly recommended to fully appreciate all it has to offer!

## **Rooms and Dimensions**

**ENTRANCE HALL** 

LIVING ROOM

13'11" x 11'11" (4.26 x 3.64)

**DINING AREA** 

9'3" x 10'11" (2.82 x 3.35)

**CONSERVATORY** 

11'2" x 18'6" (3.42 x 5.66)