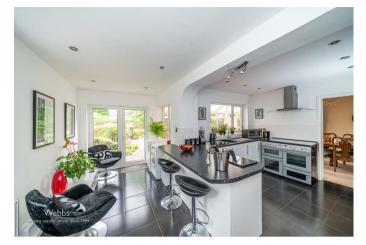

**KITCHEN / DINER** 

17'0" x 15'8" (5.19 x 4.79)

**GROUND FLOOR BEDROOM** 

7'6" x 10'9" (2.29 x 3.29)

SHOWER ROOM

7'5" x 5'6" (2.28 x 1.7)

FIRST FLOOR LANDING

BEDROOM ONE