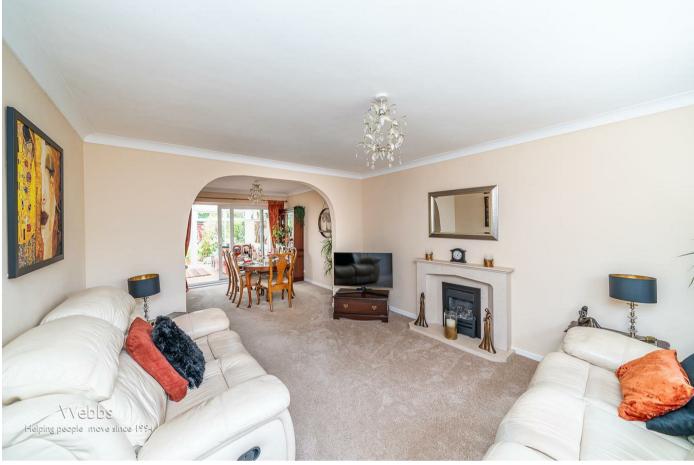

## **Rooms and Dimensions**

**ENTRANCE HALL** 

LIVING ROOM

13'11" x 11'11" (4.26 x 3.64)

**DINING AREA** 

9'3" x 10'11" (2.82 x 3.35)

**CONSERVATORY** 

11'2" x 18'6" (3.42 x 5.66)