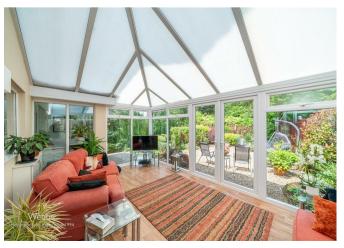

This extended and improved three-bedroom detached home in a canal side location in Rushall, close to schools and amenities it offers spacious and versatile living, making it an ideal choice for family living. With a generous driveway to the front and a low maintenance terrace / private garden to the rear. The ground floor begins with an entrance hall leading to two well-proportioned reception rooms with a conservatory off to the rear. The refitted extended kitchen/diner is both stylish and functional, with access off to the converted garage providing a downstairs bedroom with shower room which offers versatility, perfect for guests, a home office, or additional living space. On the first floor, there are three bedrooms and a family bathroom. To the rear there is an enclosed low maintenance terraced garden with access down to the canal side. This home offers a flexible layout for spacious family living. Early viewing is highly recommended to fully appreciate all it has to offer!

## **Rooms and Dimensions**

**ENTRANCE HALL** 

LIVING ROOM

13'11" x 11'11" (4.26 x 3.64)

**DINING AREA** 

9'3" x 10'11" (2.82 x 3.35)

**CONSERVATORY** 

11'2" x 18'6" (3.42 x 5.66)