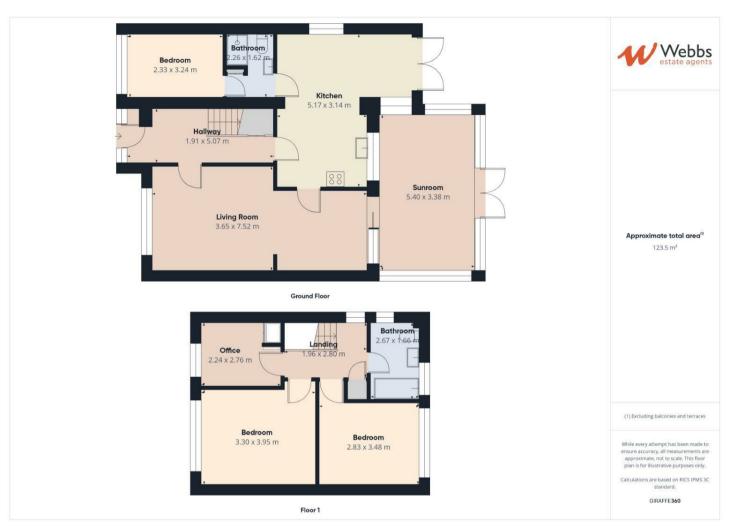

## **Rooms and Dimensions**

**ENTRANCE HALL** 

LIVING ROOM

13'11" x 11'11" (4.26 x 3.64)

**DINING AREA** 

9'3" x 10'11" (2.82 x 3.35)

**CONSERVATORY** 

11'2" x 18'6" (3.42 x 5.66)

**KITCHEN / DINER** 

17'0" x 15'8" (5.19 x 4.79)

**GROUND FLOOR BEDROOM** 

7'6" x 10'9" (2.29 x 3.29)

SHOWER ROOM

7'5" x 5'6" (2.28 x 1.7)

FIRST FLOOR LANDING

BEDROOM ONE

12'11" x 11'10" (3.95 x 3.62)

**BEDROOM TWO** 

9'3" x 11'6" (2.83 x 3.51)

BEDROOM THREE

7'4" x 9'1" (2.24 x 2.79)

**FAMILY BATHROOM** 

5'5" x 8'9" (1.66 x 2.67)

OUTSIDE