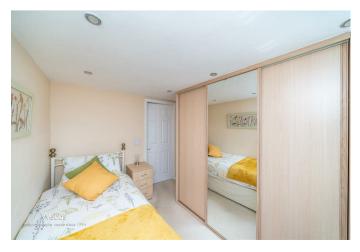

**KITCHEN / DINER** 

17'0" x 15'8" (5.19 x 4.79)

**GROUND FLOOR BEDROOM** 

7'6" x 10'9" (2.29 x 3.29)

SHOWER ROOM

7'5" x 5'6" (2.28 x 1.7)

FIRST FLOOR LANDING

BEDROOM ONE

12'11" x 11'10" (3.95 x 3.62)

**BEDROOM TWO** 

9'3" x 11'6" (2.83 x 3.51)

BEDROOM THREE

7'4" x 9'1" (2.24 x 2.79)

**FAMILY BATHROOM** 

5'5" x 8'9" (1.66 x 2.67)

OUTSIDE