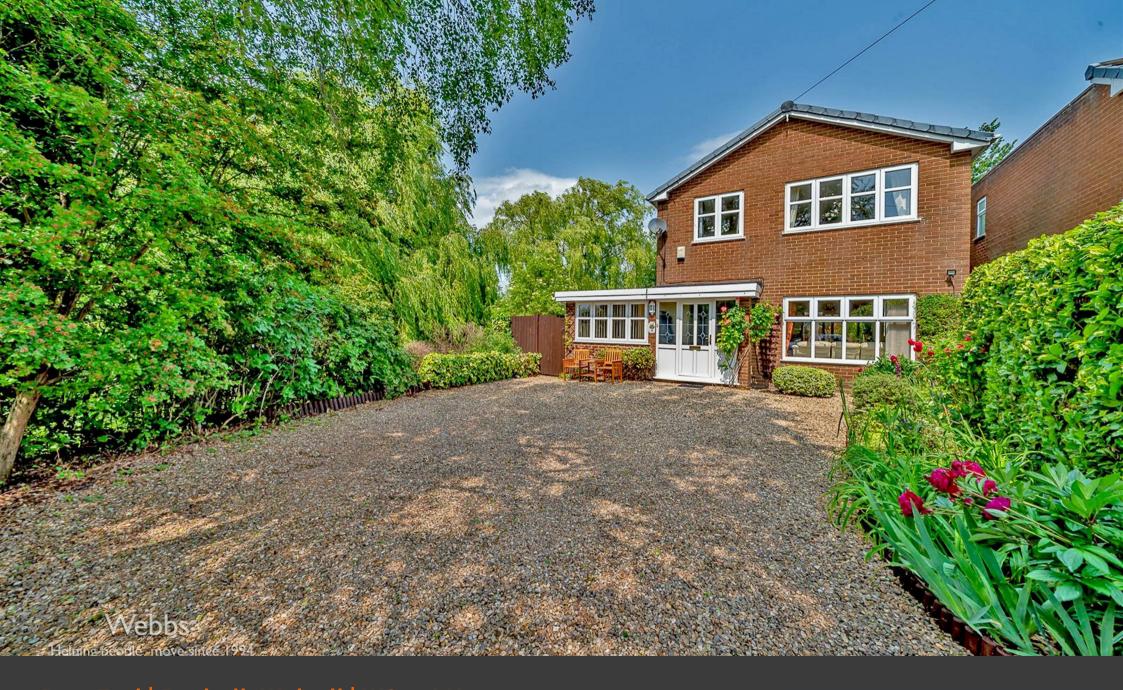

Daw End | Rushall, Walsall | WS4 1LH Offers In The Region Of £400,000

This extended and improved three-bedroom detached home in a canal side location in Rushall, close to schools and amenities it offers spacious and versatile living, making it an ideal choice for family living. With a generous driveway to the front and a low maintenance terrace / private garden to the rear. The ground floor begins with an entrance hall leading to two well-proportioned reception rooms with a conservatory off to the rear. The refitted extended kitchen/diner is both stylish and functional, with access off to the converted garage providing a downstairs bedroom with shower room which offers versatility, perfect for guests, a home office, or additional living space. On the first floor, there are three bedrooms and a family bathroom. To the rear there is an enclosed low maintenance terraced garden with access down to the canal side. This home offers a flexible layout for spacious family living. Early viewing is highly recommended to fully appreciate all it has to offer!

## **Key Features**

- SUPERB CANAL SIDE LOCATION
- CUL DE SAC LOCATION
- 3/4 BEDROOMS, GF WITH SHOWER ROOM
- BREAKFAST KITCHEN
- FAMILY BATHROOM

- AMPLE PARKING TO FRONT
- DETACHED HOME
- LOUNGE / DINER
- CONSERVATORY
- EARLY VIEWING ESSENTIAL