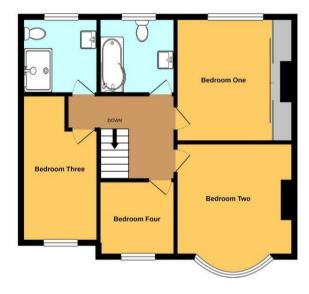

16'8 x 12'4 (5.08m x 3.76m)

**LANDING** 

**BEDROOM ONE** 

12'2 x 11'2 (3.71m x 3.40m)

**REFITTED SHOWER ROOM** 

7'9 x 7'3 (2.36m x 2.21m)

**BEDROOM TWO** 

**BEDROOM THREE** 

**BEDROOM FOUR** 

REFITTED FAMILY BATHROOM

**GARAGE** 

**PRIVATE DRIVEWAY** 

**GENEROUS GARDENS** 

**Agents Note** 

**Premium Conveyancing** 

Ground Floor 1st Floor

Whilst every attempt has been made to ensure the accuracy of the floorplan contained here, measurements of doors, windows, rooms and any other items are approximate and no responsibility is taken for any error, omission or mis-statement. This plan is for illustrative purposes only and should be used as such by any prospective purchaser. The services, systems and appliances shown have not been tested and no guarantee as to their operability or efficiency can be given.