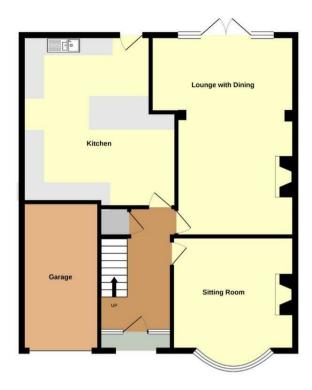

## **Rooms and Dimensions**

AWAITING VENDOR APPROVAL

THROUGH HALLWAY

**DINING ROOM** 

11'1 x 11'1 (3.38m x 3.38m)

**EXTENDED LOUNGE** 

19'1 x 13'0 (5.82m x 3.96m)

**REFITTED BREAKFAST KITCHEN** 

**BEDROOM FOUR** 

REFITTED FAMILY BATHROOM

**GARAGE** 

**PRIVATE DRIVEWAY** 

**GENEROUS GARDENS** 

**Agents Note** 

**Premium Conveyancing** 

Ground Floor 1st Floor

Whilst every attempt has been made to ensure the accuracy of the floorplan contained here, measurements of doors, windows, rooms and any other items are approximate and no responsibility is taken for any error, omission or mis-statement. This plan is for illustrative purposes only and should be used as such by any prospective purchaser. The services, systems and appliances shown have not been tested and no guarantee as to their operability or efficiency can be given.