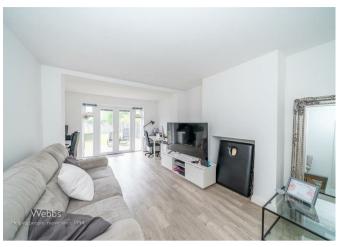

## **Rooms and Dimensions**

AWAITING VENDOR APPROVAL

THROUGH HALLWAY

**DINING ROOM** 

11'1 x 11'1 (3.38m x 3.38m)

**EXTENDED LOUNGE** 

19'1 x 13'0 (5.82m x 3.96m)

**REFITTED BREAKFAST KITCHEN** 