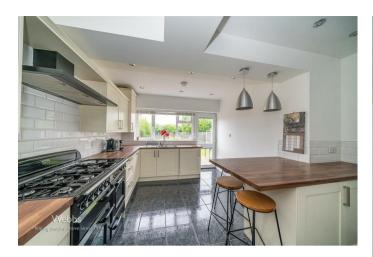

Webbs Estate Agents have pleasure in offering this very well-presented extended detached family home, situated in a sought-after semi-rural location backing onto open fields within Prime School Catchment. Briefly comprising: through hallway, dining room, extended lounge, REFITTED extended breakfast with a with a range of appliances. To the first floor here is a landing leading to four good sized bedrooms, spacious REFITTED bathroom and REFITTED shower room. Externally there is a private driveway providing ample off road parking, fore garden, garage and generous rear garden. Included NEW sewage treatment plant, potential for further ground floor extension subject to relevant planning permission. INTERNAL VIEWING IS STRONGLY ADVISED!!

## **Rooms and Dimensions**

AWAITING VENDOR APPROVAL

THROUGH HALLWAY

**DINING ROOM** 

11'1 x 11'1 (3.38m x 3.38m)

**EXTENDED LOUNGE** 

19'1 x 13'0 (5.82m x 3.96m)

**REFITTED BREAKFAST KITCHEN** 

16'8 x 12'4 (5.08m x 3.76m)

**LANDING** 

**BEDROOM ONE** 

12'2 x 11'2 (3.71m x 3.40m)

**REFITTED SHOWER ROOM** 

7'9 x 7'3 (2.36m x 2.21m)

**BEDROOM TWO** 

**BEDROOM THREE** 