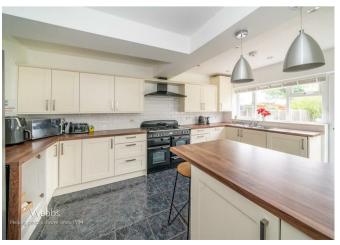

Webbs Estate Agents have pleasure in offering this very well-presented extended detached family home, situated in a sought-after semi-rural location backing onto open fields within Prime School Catchment. Briefly comprising: through hallway, dining room, extended lounge, REFITTED extended breakfast with a with a range of appliances. To the first floor here is a landing leading to four good sized bedrooms, spacious REFITTED bathroom and REFITTED shower room. Externally there is a private driveway providing ample off road parking, fore garden, garage and generous rear garden. Included NEW sewage treatment plant, potential for further ground floor extension subject to relevant planning permission. INTERNAL VIEWING IS STRONGLY ADVISED!!

## **Rooms and Dimensions**

AWAITING VENDOR APPROVAL

THROUGH HALLWAY

**DINING ROOM** 

11'1 x 11'1 (3.38m x 3.38m)

**EXTENDED LOUNGE** 

19'1 x 13'0 (5.82m x 3.96m)

**REFITTED BREAKFAST KITCHEN** 

16'8 x 12'4 (5.08m x 3.76m)

**LANDING** 

**BEDROOM ONE** 

12'2 x 11'2 (3.71m x 3.40m)

**REFITTED SHOWER ROOM** 

7'9 x 7'3 (2.36m x 2.21m)

**BEDROOM TWO** 

**BEDROOM THREE** 