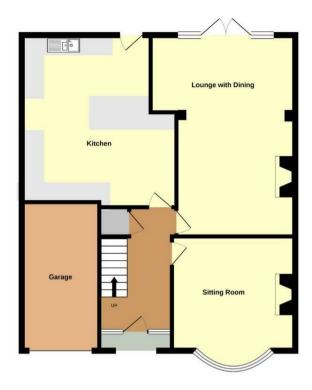

## **Rooms and Dimensions**

AWAITING VENDOR APPROVAL

THROUGH HALLWAY

**DINING ROOM** 

11'1 x 11'1 (3.38m x 3.38m)

**EXTENDED LOUNGE** 

19'1 x 13'0 (5.82m x 3.96m)

REFITTED BREAKFAST KITCHEN

**BEDROOM FOUR** 

REFITTED FAMILY BATHROOM

**GARAGE** 

**PRIVATE DRIVEWAY** 

**GENEROUS GARDENS** 

**Agents Note** 

Ground Floor 1st Floor

Whilst every attempt has been made to ensure the accuracy of the floorplan contained here, measurements of doors, windows, rooms and any other items are approximate and no responsibility is taken for any error, omission or mis-statement. This plan is for illustrative purposes only and should be used as such by any prospective purchaser. The services, systems and appliances shown have not been tested and no guarantee as to their operability or efficiency can be given.

Made with Metropix ©2021.

Webbs Estate Agents - endeavour to maintain accurate depictions of properties in Virtual Tours, Floor Plans and descriptions, however, these are intended only as a guide and purchasers must satisfy themselves by personal inspection.