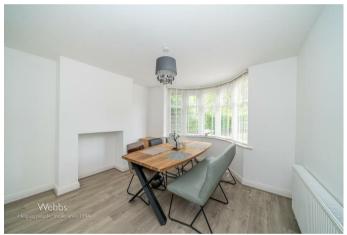

## **Rooms and Dimensions**

AWAITING VENDOR APPROVAL

THROUGH HALLWAY

**DINING ROOM** 

11'1 x 11'1 (3.38m x 3.38m)

**EXTENDED LOUNGE** 

19'1 x 13'0 (5.82m x 3.96m)

REFITTED BREAKFAST KITCHEN