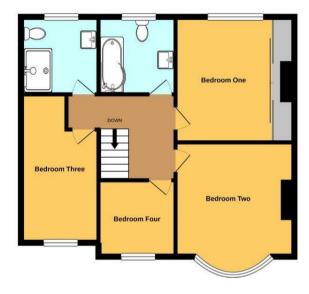

16'8 x 12'4 (5.08m x 3.76m)

**LANDING** 

BEDROOM ONE

12'2 x 11'2 (3.71m x 3.40m)

REFITTED SHOWER ROOM

7'9 x 7'3 (2.36m x 2.21m)

**BEDROOM TWO** 

**BEDROOM THREE** 

**BEDROOM FOUR** 

REFITTED FAMILY BATHROOM

**GARAGE** 

**PRIVATE DRIVEWAY** 

**GENEROUS GARDENS** 

**Agents Note** 

Ground Floor 1st Floor

Whilst every attempt has been made to ensure the accuracy of the floorplan contained here, measurements of doors, windows, rooms and any other items are approximate and no responsibility is taken for any error, omission or mis-statement. This plan is for illustrative purposes only and should be used as such by any prospective purchaser. The services, systems and appliances shown have not been tested and no guarantee as to their operability or efficiency can be given.

Made with Metropix ©2021.

Webbs Estate Agents - endeavour to maintain accurate depictions of properties in Virtual Tours, Floor Plans and descriptions, however, these are intended only as a guide and purchasers must satisfy themselves by personal inspection.