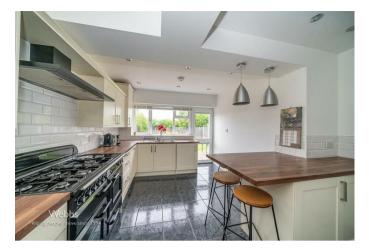

## **Rooms and Dimensions**

AWAITING VENDOR APPROVAL

THROUGH HALLWAY

**DINING ROOM** 

11'1 x 11'1 (3.38m x 3.38m)

**EXTENDED LOUNGE** 

19'1 x 13'0 (5.82m x 3.96m)

REFITTED BREAKFAST KITCHEN

16'8 x 12'4 (5.08m x 3.76m)

**LANDING** 

BEDROOM ONE

12'2 x 11'2 (3.71m x 3.40m)

REFITTED SHOWER ROOM

7'9 x 7'3 (2.36m x 2.21m)

**BEDROOM TWO** 

**BEDROOM THREE** 