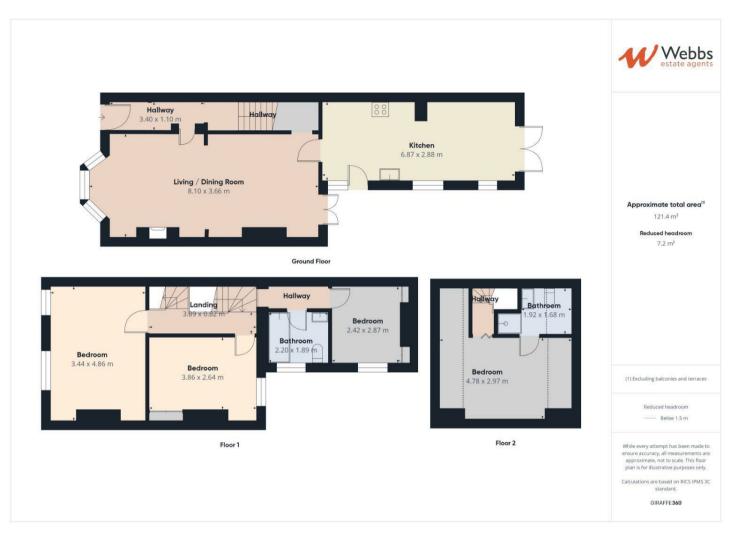

## **Rooms and Dimensions**

**ENTRANCE HALLWAY** 

LIVING AND DINING ROOM 12'1" x 26'4" (3.69 x 8.03)

**BREAKFAST KITCHEN** 22'7" x 9'5" (6.9 x 2.89)

FIRST FLOOR LANDING

**BEDROOM ONE** 16'0" x 11'5" (4.9 x 3.48)

**BEDROOM TWO** 12'8" x 8'9" (3.87 x 2.68)

- 4 BEDS OVER 3 FLOORS
- EXTENDED BREAKFAST KITCHEN
- FAMILY BATHROOM
- REAR COURTYARD & PARKING
- EARLY VIEWING ADVISED

**BEDROOM THREE** 7'10" x 9'5" (2.41 x 2.88)

**FAMILY BATHROOM** 7'3" x 6'2" (2.23 x 1.9)

**SECOND FLOOR BEDROOM** 9'9" x 15'10" max (2.99 x 4.83 max)

**EN SUITE SHOWER ROOM** 6'6" x 5'7" (2 x 1.71)

OUTSIDE

**Identification Checks** 

Webbs Estate Agents - endeavour to maintain accurate depictions of properties in Virtual Tours, Floor Plans and descriptions, however, these are intended only as a guide and purchasers must satisfy themselves by personal inspection.