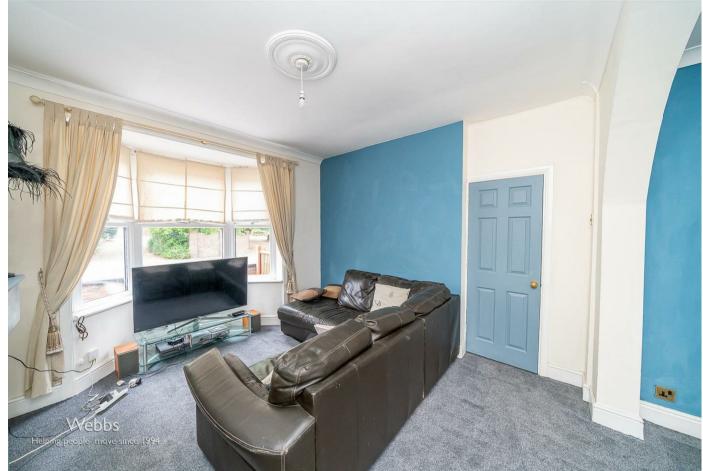

## **Rooms and Dimensions**

**ENTRANCE HALLWAY** 

LIVING AND DINING ROOM 12'1" x 26'4" (3.69 x 8.03)

**BREAKFAST KITCHEN** 22'7" x 9'5" (6.9 x 2.89)

FIRST FLOOR LANDING

**BEDROOM ONE** 16'0" x 11'5" (4.9 x 3.48)