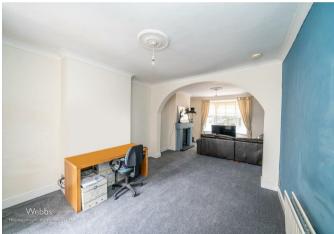

## **Rooms and Dimensions**

**ENTRANCE HALLWAY** 

LIVING AND DINING ROOM 12'1" x 26'4" (3.69 x 8.03)

**BREAKFAST KITCHEN** 22'7" x 9'5" (6.9 x 2.89)

FIRST FLOOR LANDING

**BEDROOM ONE** 16'0" x 11'5" (4.9 x 3.48)