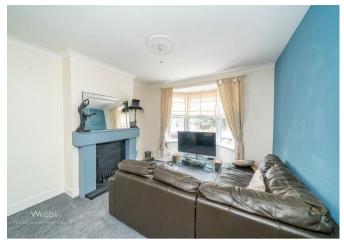

## **Rooms and Dimensions**

**ENTRANCE HALLWAY** 

LIVING AND DINING ROOM 12'1" x 26'4" (3.69 x 8.03)

**BREAKFAST KITCHEN** 22'7" x 9'5" (6.9 x 2.89)

FIRST FLOOR LANDING

**BEDROOM ONE** 16'0" x 11'5" (4.9 x 3.48)