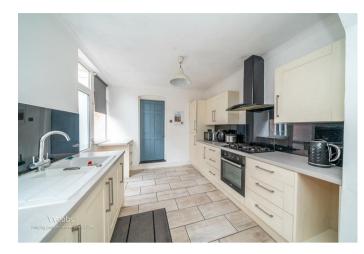

## **Rooms and Dimensions**

**ENTRANCE HALLWAY** 

LIVING AND DINING ROOM 12'1" x 26'4" (3.69 x 8.03)

**BREAKFAST KITCHEN** 22'7" x 9'5" (6.9 x 2.89)

FIRST FLOOR LANDING

**BEDROOM ONE** 16'0" x 11'5" (4.9 x 3.48)