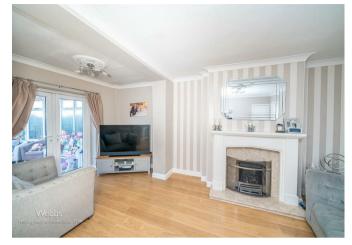

The ground floor begins with an entrance hall leading to two well-proportioned reception rooms with a conservatory off to the rear. The refitted kitchen is both stylish and functional, complemented by a separate utility room and guest WC. Additionally, a downstairs bedroom offers versatility, perfect for guests, a home office, or additional living space. On the first floor, there are three bedrooms and a family bathroom. To the rear there is an enclosed low maintenance garden with Astroturf lawn.

## **Rooms and Dimensions**

**ENTRANCE HALL** 

**DINING ROOM** 

11'11" x 11'2" (3.64 x 3.42)

**EXTENDED LIVING ROOM** 

20'9" x 10'11" (6.35 x 3.33)

**CONSERVATORY** 

13'3" x 9'4" (4.04 x 2.85)