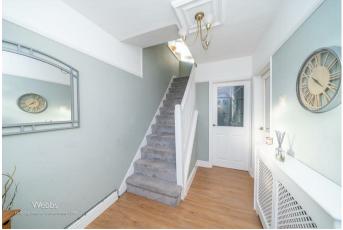

The ground floor begins with an entrance hall leading to two well-proportioned reception rooms with a conservatory off to the rear. The refitted kitchen is both stylish and functional, complemented by a separate utility room and guest WC. Additionally, a downstairs bedroom offers versatility, perfect for guests, a home office, or additional living space. On the first floor, there are three bedrooms and a family bathroom. To the rear there is an enclosed low maintenance garden with Astroturf lawn.

## **Rooms and Dimensions**

**ENTRANCE HALL** 

**DINING ROOM** 

11'11" x 11'2" (3.64 x 3.42)

**EXTENDED LIVING ROOM** 

20'9" x 10'11" (6.35 x 3.33)

**CONSERVATORY** 

13'3" x 9'4" (4.04 x 2.85)