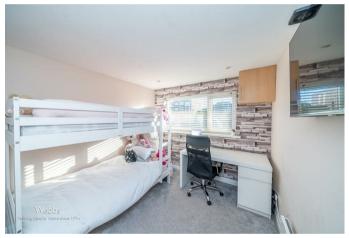

The ground floor begins with an entrance hall leading to two well-proportioned reception rooms with a conservatory off to the rear. The refitted kitchen is both stylish and functional, complemented by a separate utility room and guest WC. Additionally, a downstairs bedroom offers versatility, perfect for guests, a home office, or additional living space. On the first floor, there are three bedrooms and a family bathroom. To the rear there is an enclosed low maintenance garden with Astroturf lawn.

**BREAKFAST KITCHEN** 

15'4" x 10'8" (4.69 x 3.26)

**BEDROOM FOUR** 

12'2" x 8'10" (3.71 x 2.70)

FIRST FLOOR LANDING

**BEDROOM ONE** 

8'7" x 11'5" (2.63 x 3.48)

**BEDROOM TWO** 