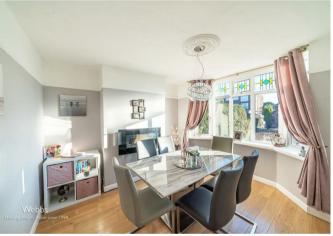

The ground floor begins with an entrance hall leading to two well-proportioned reception rooms with a conservatory off to the rear. The refitted kitchen is both stylish and functional, complemented by a separate utility room and guest WC. Additionally, a downstairs bedroom offers versatility, perfect for guests, a home office, or additional living space. On the first floor, there are three bedrooms and a family bathroom. To the rear there is an enclosed low maintenance garden with Astroturf lawn.

## **Rooms and Dimensions**

**ENTRANCE HALL** 

**DINING ROOM** 

11'11" x 11'2" (3.64 x 3.42)

**EXTENDED LIVING ROOM** 

20'9" x 10'11" (6.35 x 3.33)

**CONSERVATORY** 

13'3" x 9'4" (4.04 x 2.85)