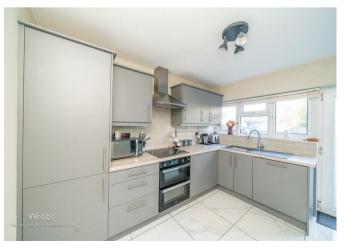

The ground floor begins with an entrance hall leading to two well-proportioned reception rooms with a conservatory off to the rear. The refitted kitchen is both stylish and functional, complemented by a separate utility room and guest WC. Additionally, a downstairs bedroom offers versatility, perfect for guests, a home office, or additional living space. On the first floor, there are three bedrooms and a family bathroom. To the rear there is an enclosed low maintenance garden with Astroturf lawn.

**BREAKFAST KITCHEN** 

15'4" x 10'8" (4.69 x 3.26)

**BEDROOM FOUR** 

12'2" x 8'10" (3.71 x 2.70)

FIRST FLOOR LANDING

**BEDROOM ONE** 

8'7" x 11'5" (2.63 x 3.48)

**BEDROOM TWO** 