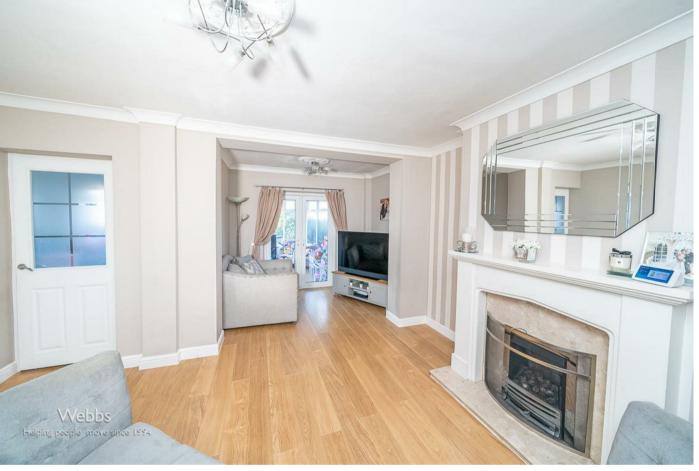

The ground floor begins with an entrance hall leading to two well-proportioned reception rooms with a conservatory off to the rear. The refitted kitchen is both stylish and functional, complemented by a separate utility room and guest WC. Additionally, a downstairs bedroom offers versatility, perfect for guests, a home office, or additional living space. On the first floor, there are three bedrooms and a family bathroom. To the rear there is an enclosed low maintenance garden with Astroturf lawn.

## **Rooms and Dimensions**

**ENTRANCE HALL** 

**DINING ROOM** 

11'11" x 11'2" (3.64 x 3.42)

**EXTENDED LIVING ROOM** 

20'9" x 10'11" (6.35 x 3.33)

**CONSERVATORY** 

13'3" x 9'4" (4.04 x 2.85)