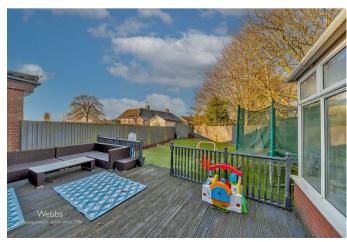

The ground floor begins with an entrance hall leading to two well-proportioned reception rooms with a conservatory off to the rear. The refitted kitchen is both stylish and functional, complemented by a separate utility room and guest WC. Additionally, a downstairs bedroom offers versatility, perfect for guests, a home office, or additional living space. On the first floor, there are three bedrooms and a family bathroom. To the rear there is an enclosed low maintenance garden with Astroturf lawn.