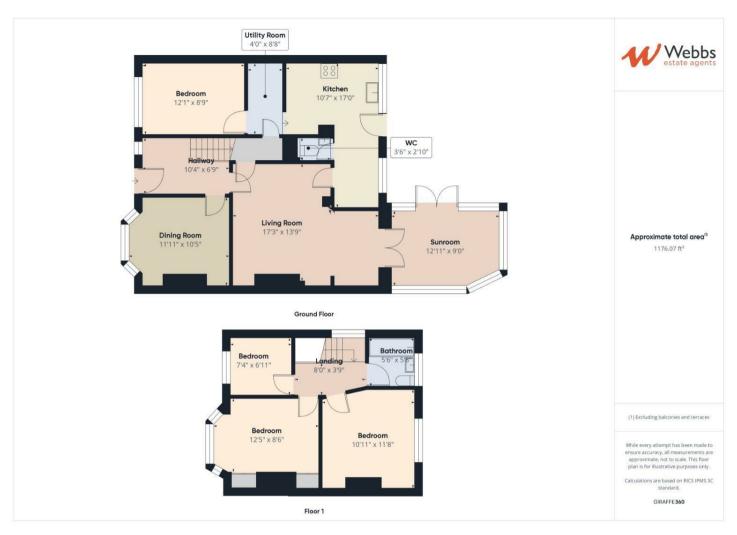

## **Rooms and Dimensions**

**ENTRANCE HALL** 

**DINING ROOM** 

11'11" x 11'2" (3.64 x 3.42)

**EXTENDED LIVING ROOM** 

20'9" x 10'11" (6.35 x 3.33)

**CONSERVATORY** 

13'3" x 9'4" (4.04 x 2.85)

**BREAKFAST KITCHEN** 

15'4" x 10'8" (4.69 x 3.26)

**BEDROOM FOUR** 

12'2" x 8'10" (3.71 x 2.70)

FIRST FLOOR LANDING

**BEDROOM ONE** 

8'7" x 11'5" (2.63 x 3.48)

**BEDROOM TWO** 

10'11" x 11'9" (3.35 x 3.59)

**BEDROOM THREE** 

6'11" x 7'5" (2.13 x 2.27)

**FAMILY BATHROOM** 

5'6" x 5'8" (1.68 x 1.74)

OUTSIDE

**Identification Checks** 

Webbs Estate Agents - endeavour to maintain accurate depictions of properties in Virtual Tours, Floor Plans and descriptions, however, these are intended only as a guide and purchasers must satisfy themselves by personal inspection.