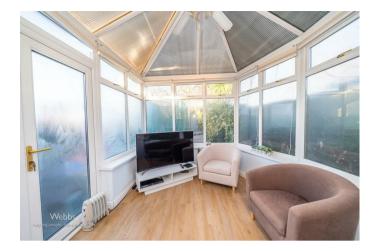

The ground floor begins with an entrance hall leading to two well-proportioned reception rooms with a conservatory off to the rear. The refitted kitchen is both stylish and functional, complemented by a separate utility room and guest WC. Additionally, a downstairs bedroom offers versatility, perfect for guests, a home office, or additional living space. On the first floor, there are three bedrooms and a family bathroom. To the rear there is an enclosed low maintenance garden with Astroturf lawn.

## **Rooms and Dimensions**

**ENTRANCE HALL** 

**DINING ROOM** 

11'11" x 11'2" (3.64 x 3.42)

**EXTENDED LIVING ROOM** 

20'9" x 10'11" (6.35 x 3.33)

**CONSERVATORY** 

13'3" x 9'4" (4.04 x 2.85)