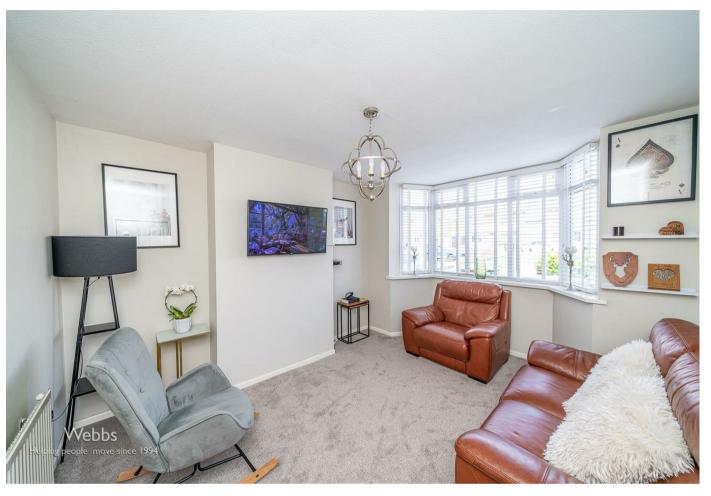

## **Rooms and Dimensions**

ENTRANCE PORCH

THROUGH HALLWAY

LIVING ROOM 13'6" x 11'1" (4.12 x 3.39)

**DINING ROOM** 11'8" x 11'4" (3.56 x 3.47)

**KITCHEN** 13'5" x 8'7" (4.11 x 2.64)

FIRST FLOOR LANDING

BEDROOM ONE 11'1" x 11'4" (3.38 x 3.47)