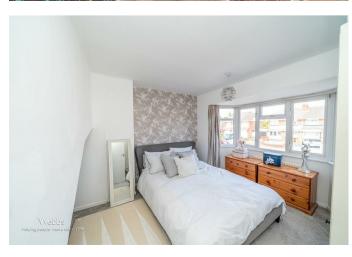

## **Rooms and Dimensions**

ENTRANCE PORCH

THROUGH HALLWAY

LIVING ROOM 13'6" x 11'1" (4.12 x 3.39)

**DINING ROOM** 11'8" x 11'4" (3.56 x 3.47)

**KITCHEN** 13'5" x 8'7" (4.11 x 2.64)

FIRST FLOOR LANDING

BEDROOM ONE 11'1" x 11'4" (3.38 x 3.47)