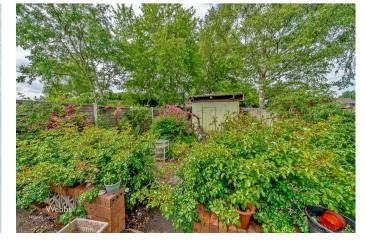

**BEDROOM ONE** 10'11" x 9'10" (3.35 x 3.02)

**BEDROOM TWO** 10'0" x 6'9" (3.05 x 2.07)

**BEDROOM THREE** 9'10" x 6'11" (3.02 x 2.13)

**FAMILY BATHROOM** 6'6" x 5'6" (2.00 x 1.7)

OUTSIDE

Identification Checks