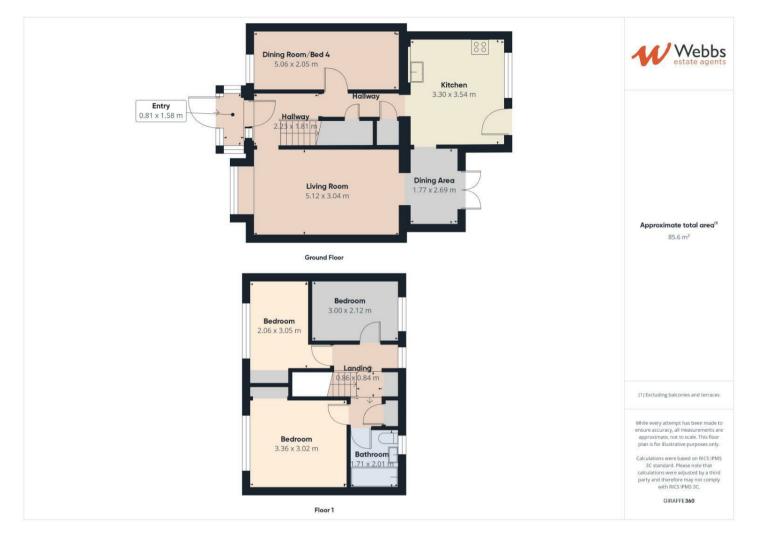

## **Rooms and Dimensions**

**ENTRANCE PORCH** 

## HALLWAY

LIVING ROOM 10'0" x 16'10" (3.05 x 5.14)

**DINING AREA** 5'9" x 8'11" (1.77 x 2.74)

**DINING ROOM / BED 4** 16'4" x 6'9" (5 x 2.07)

**KITCHEN** 11'8" x 10'10" (3.57 x 3.32)

FIRST FLOOR LANDING

- NO UPWARD CHAIN
- LIVING ROOM
- DINING ROOM / BED 4
- FAMILY BATHROOM
- ENCLOSED REAR GARDEN

**BEDROOM ONE** 10'11" x 9'10" (3.35 x 3.02)

**BEDROOM TWO** 10'0" x 6'9" (3.05 x 2.07)

**BEDROOM THREE** 9'10" x 6'11" (3.02 x 2.13)

**FAMILY BATHROOM** 6'6" x 5'6" (2.00 x 1.7)

OUTSIDE

Identification Checks