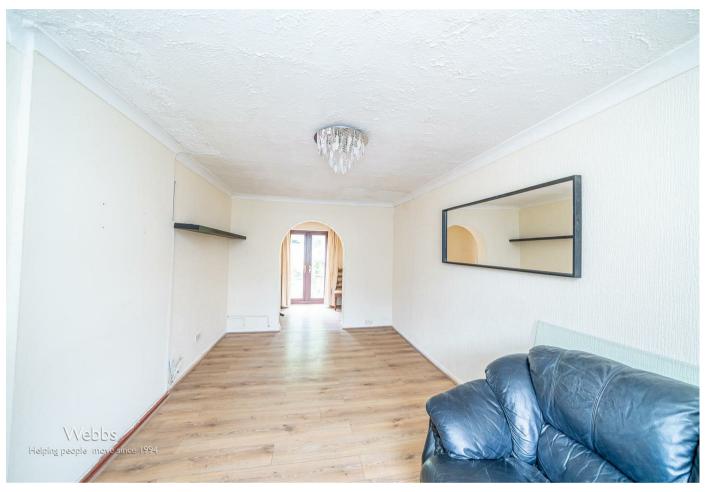

## HALLWAY

LIVING ROOM 10'0" x 16'10" (3.05 x 5.14)

**DINING AREA** 5'9" x 8'11" (1.77 x 2.74)

**DINING ROOM / BED 4** 16'4" x 6'9" (5 x 2.07)

**KITCHEN** 11'8" x 10'10" (3.57 x 3.32)

FIRST FLOOR LANDING

- NO UPWARD CHAIN
- LIVING ROOM
- DINING ROOM / BED 4
- FAMILY BATHROOM
- ENCLOSED REAR GARDEN