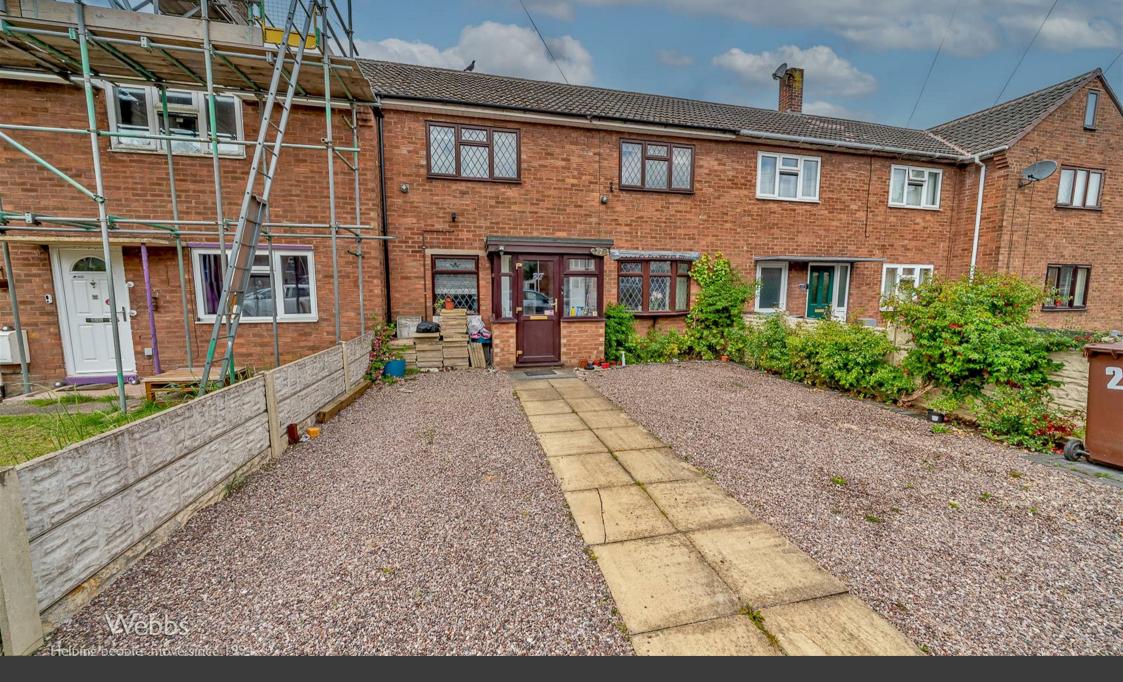

Poxon Road | Walsall | WS9 9JN £230,000

## Summary

\*\* MID TERRACE HOUSE \*\* DECEPTIVELY SPACIOUS \*\* ENTRANCE PORCH \*\* THREE FIRST FLOOR BEDROOMS \*\* KITCHEN \*\* LIVING ROOM \*\* DINING ROOM / BED 4 \*\* DINING AREA \*\* GRAVEL FRONTAGE \*\* PRIVATE REAR GARDEN \*\* UPVC DOUBLE GLAZING \*\* GAS CENTRAL HEATING \*\* POPULAR AND CONVENIENT LOCATION CLOSE TO SCHOOLS , SHOPS AND AMENITIES \*\* EARLY VIEWING ADVISED \*\*

Webbs Estate Agents have pleasure in offering this mid terrace home. The property is situated in a popular and convenient location, being close to all local amenities, shops and schools. Briefly comprising on the ground floor : Entrance Porch, Reception hallway, Living Room, Dining Area Dining room / bed 4 and a kitchen. The first floor landing leads to three bedrooms and a family bathroom. Externally there is a gravel frontage and an enclosed garden to the rear. For a viewing please call 01922 288800.

## **Key Features**

- MID TERRACE HOME
- 3/4 BEDROOMS
- DINING AREA
- KITCHEN
- PARKING TO FRONT