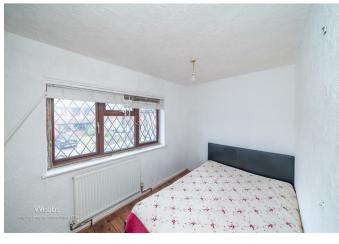

**BEDROOM ONE** 10'11" x 9'10" (3.35 x 3.02)

**BEDROOM TWO** 10'0" x 6'9" (3.05 x 2.07)

**BEDROOM THREE** 9'10" x 6'11" (3.02 x 2.13)

**FAMILY BATHROOM** 6'6" x 5'6" (2.00 x 1.7)

OUTSIDE

Identification Checks