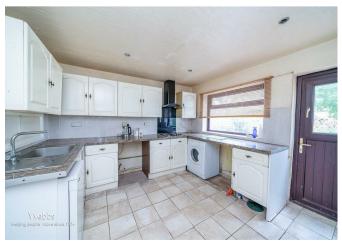

## HALLWAY

LIVING ROOM 10'0" x 16'10" (3.05 x 5.14)

**DINING AREA** 5'9" x 8'11" (1.77 x 2.74)

**DINING ROOM / BED 4** 16'4" x 6'9" (5 x 2.07)

**KITCHEN** 11'8" x 10'10" (3.57 x 3.32)

FIRST FLOOR LANDING

- NO UPWARD CHAIN
- LIVING ROOM
- DINING ROOM / BED 4
- FAMILY BATHROOM
- ENCLOSED REAR GARDEN