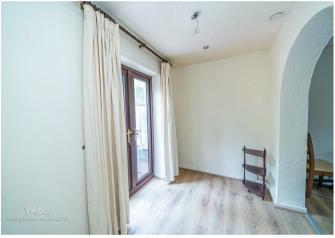

## HALLWAY

LIVING ROOM 10'0" x 16'10" (3.05 x 5.14)

**DINING AREA** 5'9" x 8'11" (1.77 x 2.74)

**DINING ROOM / BED 4** 16'4" x 6'9" (5 x 2.07)

**KITCHEN** 11'8" x 10'10" (3.57 x 3.32)

FIRST FLOOR LANDING

- NO UPWARD CHAIN
- LIVING ROOM
- DINING ROOM / BED 4
- FAMILY BATHROOM
- ENCLOSED REAR GARDEN