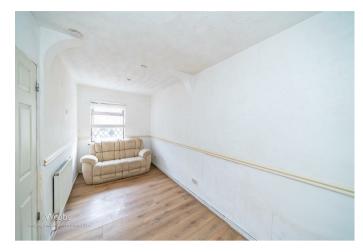

## **Rooms and Dimensions**

**ENTRANCE PORCH** 

## HALLWAY

LIVING ROOM 10'0" x 16'10" (3.05 x 5.14)

**DINING AREA** 5'9" x 8'11" (1.77 x 2.74)

**DINING ROOM / BED 4** 16'4" x 6'9" (5 x 2.07)

**KITCHEN** 11'8" x 10'10" (3.57 x 3.32)

FIRST FLOOR LANDING

- NO UPWARD CHAIN
- LIVING ROOM
- DINING ROOM / BED 4
- FAMILY BATHROOM
- ENCLOSED REAR GARDEN