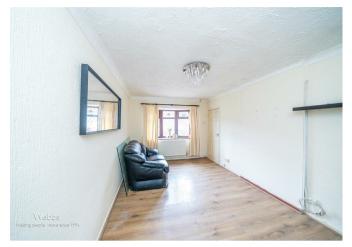

## HALLWAY

LIVING ROOM 10'0" x 16'10" (3.05 x 5.14)

**DINING AREA** 5'9" x 8'11" (1.77 x 2.74)

**DINING ROOM / BED 4** 16'4" x 6'9" (5 x 2.07)

**KITCHEN** 11'8" x 10'10" (3.57 x 3.32)

FIRST FLOOR LANDING

- NO UPWARD CHAIN
- LIVING ROOM
- DINING ROOM / BED 4
- FAMILY BATHROOM
- ENCLOSED REAR GARDEN