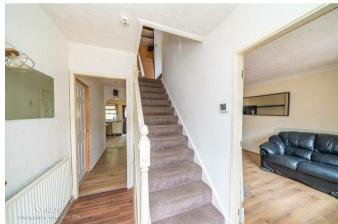

## HALLWAY

LIVING ROOM 10'0" x 16'10" (3.05 x 5.14)

**DINING AREA** 5'9" x 8'11" (1.77 x 2.74)

**DINING ROOM / BED 4** 16'4" x 6'9" (5 x 2.07)

**KITCHEN** 11'8" x 10'10" (3.57 x 3.32)

FIRST FLOOR LANDING

- NO UPWARD CHAIN
- LIVING ROOM
- DINING ROOM / BED 4
- FAMILY BATHROOM
- ENCLOSED REAR GARDEN