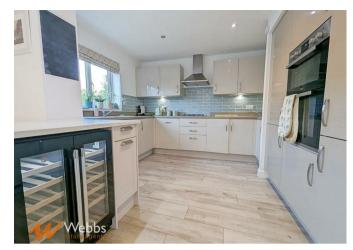

In brief, this stunning property comprises a welcoming reception hallway, a guest WC, a lounge, and a generously sized contemporary open-plan kitchen, dining, and family space. The first floor accommodates four double bedrooms, an en-suite, and a family bathroom.

## **Rooms and Dimensions**

**Reception hall** 

**Guest cloaks WC** 

Lounge 10'0" x 15'10" (3.056 x 4.850)

**Open plan Kitchen, Dining & Family Area** 27'8" x 11'3" (8.450 x 3.450)