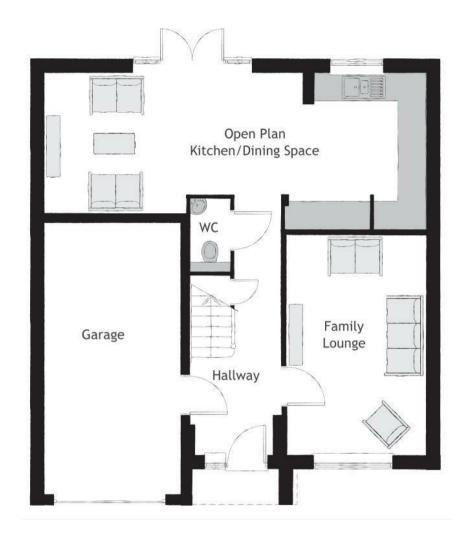

In brief, this stunning property comprises a welcoming reception hallway, a guest WC, a lounge, and a generously sized contemporary open-plan kitchen, dining, and family space. The first floor accommodates four double bedrooms, an en-suite, and a family bathroom.

## **Rooms and Dimensions**

**Reception hall** 

**Guest cloaks WC** 

Lounge 10'0" x 15'10" (3.056 x 4.850)

**Open plan Kitchen, Dining & Family Area** 27'8" x 11'3" (8.450 x 3.450)

## **First floor landing**

Bedroom One 15'11" x 13'5" (4.855 x 4.100)

En suite

- Close to the village center and just four miles from Lichfield
- Ideally located, with easy access to major roads including A38 & A51
- Sizable contemporary open-plan kitchen, dining & family space
- Garden, driveway, & garage to the front
- Viewing essential to appreciate the attractive location & modern amenities

**Bedroom Two** 10'2" x 13'8" (3.120 x 4.189)

**Bedroom Three** 10'0" x 11'5" (3.056 x 3.495)

**Bedroom Four** 10'1" x 7'10" (3.085 x 2.410)

Family bathroom

Front driveway and garden

Garage

**Rear garden** 