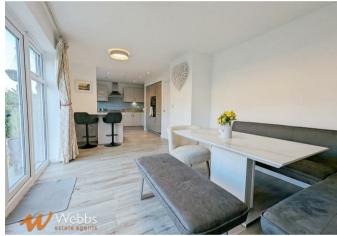

In brief, this stunning property comprises a welcoming reception hallway, a guest WC, a lounge, and a generously sized contemporary open-plan kitchen, dining, and family space. The first floor accommodates four double bedrooms, an en-suite, and a family bathroom.

## **Rooms and Dimensions**

**Reception hall** 

**Guest cloaks WC** 

Lounge 10'0" x 15'10" (3.056 x 4.850)

**Open plan Kitchen, Dining & Family Area** 27'8" x 11'3" (8.450 x 3.450)