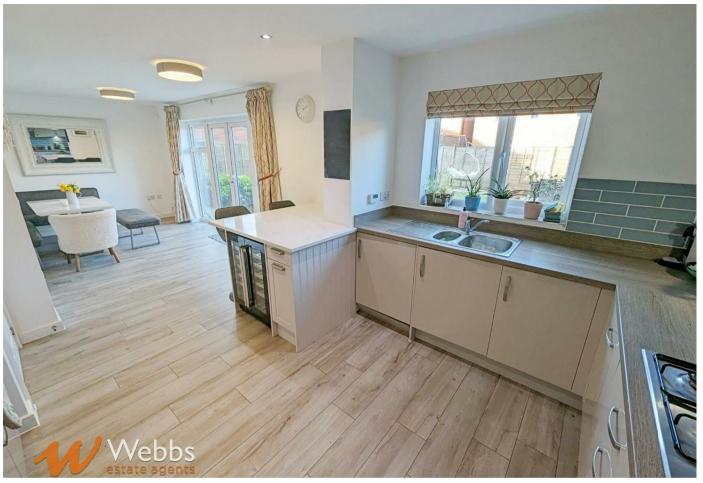

## **Rooms and Dimensions**

**Reception hall** 

**Guest cloaks WC** 

Lounge 10'0" x 15'10" (3.056 x 4.850)

**Open plan Kitchen, Dining & Family Area** 27'8" x 11'3" (8.450 x 3.450)