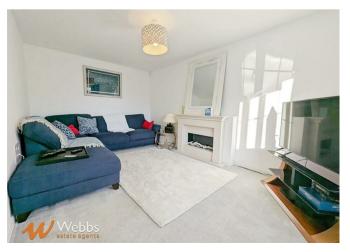

In brief, this stunning property comprises a welcoming reception hallway, a guest WC, a lounge, and a generously sized contemporary open-plan kitchen, dining, and family space. The first floor accommodates four double bedrooms, an en-suite, and a family bathroom.

## **Rooms and Dimensions**

**Reception hall** 

**Guest cloaks WC** 

Lounge

10'0" x 15'10" (3.056 x 4.850)

Open plan Kitchen, Dining & Family Area

27'8" x 11'3" (8.450 x 3.450)

First floor landing