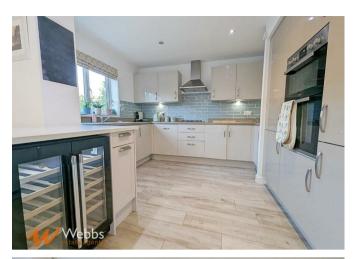

In brief, this stunning property comprises a welcoming reception hallway, a guest WC, a lounge, and a generously sized contemporary open-plan kitchen, dining, and family space. The first floor accommodates four double bedrooms, an en-suite, and a family bathroom.

## **Rooms and Dimensions**

**Reception hall** 

**Guest cloaks WC** 

Lounge

10'0" x 15'10" (3.056 x 4.850)

Open plan Kitchen, Dining & Family Area

27'8" x 11'3" (8.450 x 3.450)

First floor landing