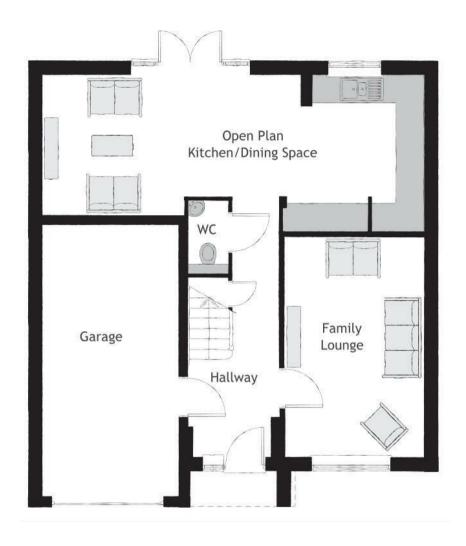

In brief, this stunning property comprises a welcoming reception hallway, a guest WC, a lounge, and a generously sized contemporary open-plan kitchen, dining, and family space. The first floor accommodates four double bedrooms, an en-suite, and a family bathroom.

## **Rooms and Dimensions**

**Reception hall** 

**Guest cloaks WC** 

Lounge

10'0" x 15'10" (3.056 x 4.850)

Open plan Kitchen, Dining & Family Area

27'8" x 11'3" (8.450 x 3.450)

First floor landing

**Bedroom One** 

15'11" x 13'5" (4.855 x 4.100)

En suite

**Bedroom Two** 

10'2" x 13'8" (3.120 x 4.189)

**Bedroom Three** 

10'0" x 11'5" (3.056 x 3.495)

**Bedroom Four** 