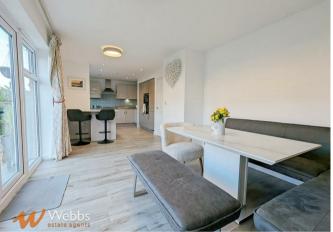

In brief, this stunning property comprises a welcoming reception hallway, a guest WC, a lounge, and a generously sized contemporary open-plan kitchen, dining, and family space. The first floor accommodates four double bedrooms, an en-suite, and a family bathroom.

## **Rooms and Dimensions**

**Reception hall** 

**Guest cloaks WC** 

Lounge

10'0" x 15'10" (3.056 x 4.850)

Open plan Kitchen, Dining & Family Area

27'8" x 11'3" (8.450 x 3.450)

First floor landing