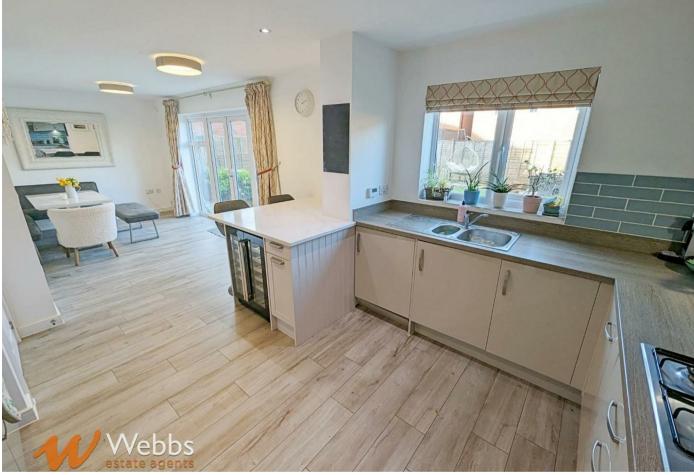

## **Rooms and Dimensions**

**Reception hall** 

**Guest cloaks WC** 

Lounge

10'0" x 15'10" (3.056 x 4.850)

Open plan Kitchen, Dining & Family Area

27'8" x 11'3" (8.450 x 3.450)

First floor landing