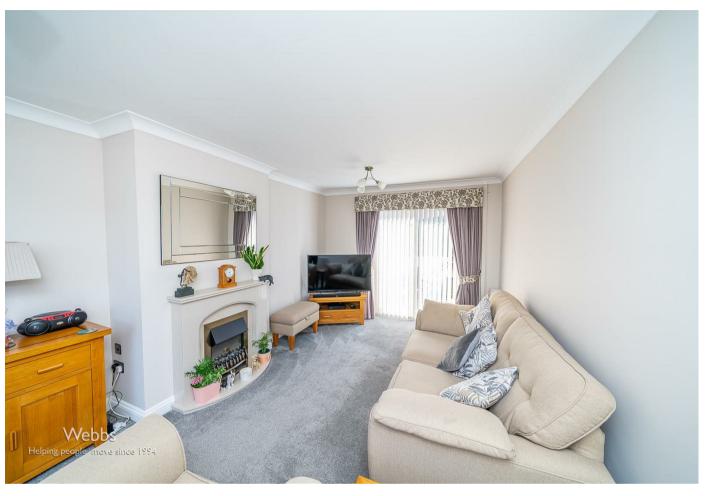

## **Rooms and Dimensions**

**ENTRANCE PORCH** 

**THROUGH HALLWAY** 

**SPACIOUS LIVING ROOM** 18'4" x 11'0" (5.59 x 3.37)

BREAKFAST KITCHEN 13'4" x 9'10" (4.07 x 3.01)

FIRST FLOOR LANDING

**BEDROOM ONE** 10'7" x 11'1" (3.24 x 3.39)