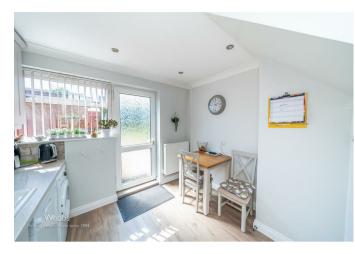

## **Rooms and Dimensions**

**ENTRANCE PORCH** 

**THROUGH HALLWAY** 

**SPACIOUS LIVING ROOM** 18'4" x 11'0" (5.59 x 3.37)

BREAKFAST KITCHEN 13'4" x 9'10" (4.07 x 3.01)

FIRST FLOOR LANDING

**BEDROOM ONE** 10'7" x 11'1" (3.24 x 3.39)