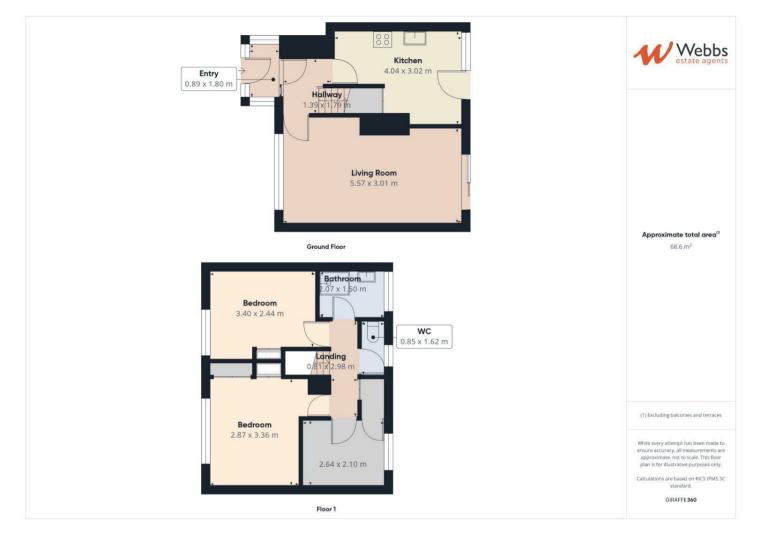

## **Rooms and Dimensions**

**ENTRANCE PORCH** 

**THROUGH HALLWAY** 

**SPACIOUS LIVING ROOM** 18'4" x 11'0" (5.59 x 3.37)

BREAKFAST KITCHEN 13'4" x 9'10" (4.07 x 3.01)

FIRST FLOOR LANDING

**BEDROOM ONE** 10'7" x 11'1" (3.24 x 3.39)

- QUIET CUL DE SAC LOCATION
- SPACIOUS LIVING ROOM
- 3 BEDROOMS
- SEPARATE WC
- SUN TRAP REAR GARDEN

**BEDROOM TWO** 8'11" x 11'2" (2.74 x 3.41)

**BEDROOM THREE** 6'11" x 8'8" (2.13 x 2.66)

**SHOWER ROOM** 6'9" x 4'11" (2.06 x 1.5)

**SEPARATE WC** 2'9" x 5'4" (0.84 x 1.64)

OUTSIDE Identification Checks

Webbs Estate Agents - endeavour to maintain accurate depictions of properties in Virtual Tours, Floor Plans and descriptions, however, these are intended only as a guide and purchasers must satisfy themselves by personal inspection.