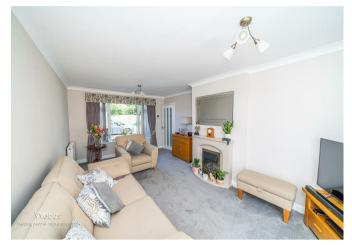

## **Rooms and Dimensions**

**ENTRANCE PORCH** 

**THROUGH HALLWAY** 

**SPACIOUS LIVING ROOM** 18'4" x 11'0" (5.59 x 3.37)

BREAKFAST KITCHEN 13'4" x 9'10" (4.07 x 3.01)

FIRST FLOOR LANDING

**BEDROOM ONE** 10'7" x 11'1" (3.24 x 3.39)