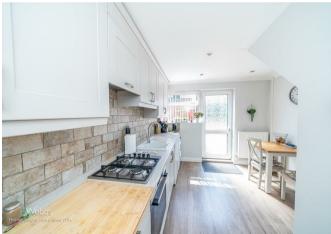

## **Rooms and Dimensions**

**ENTRANCE PORCH** 

**THROUGH HALLWAY** 

**SPACIOUS LIVING ROOM** 18'4" x 11'0" (5.59 x 3.37)

BREAKFAST KITCHEN 13'4" x 9'10" (4.07 x 3.01)

FIRST FLOOR LANDING

**BEDROOM ONE** 10'7" x 11'1" (3.24 x 3.39)