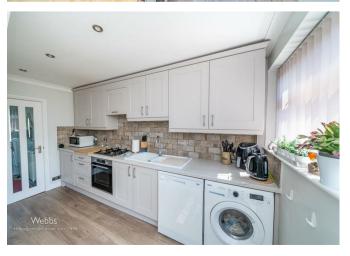

## **Rooms and Dimensions**

**ENTRANCE PORCH** 

**THROUGH HALLWAY** 

**SPACIOUS LIVING ROOM** 18'4" x 11'0" (5.59 x 3.37)

BREAKFAST KITCHEN 13'4" x 9'10" (4.07 x 3.01)

FIRST FLOOR LANDING

**BEDROOM ONE** 10'7" x 11'1" (3.24 x 3.39)